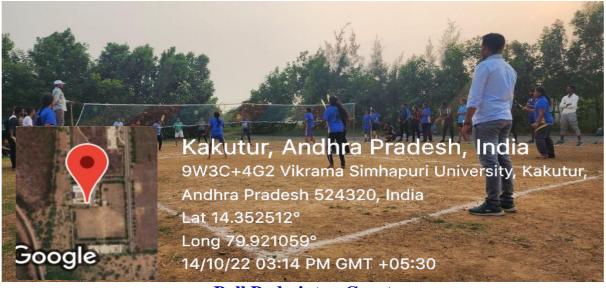

**Ball Badminton Court** 

Kakutur, Andhra Pradesh, India 9W3C+4G2 Vikrama Simhapuri University, Kakutur, Andhra Pradesh 524320, India Lat 14.352766° Long 79.920845° 21/06/22 07:18 AM

Kakutur, Andhra Pradesh, India 9W3C+4G2 Vikrama Simhapuri University, Kakutur, Andhra Pradesh 524320, India Lat 14.352826° Long 79.921194° 21/06/22 07:23 AM