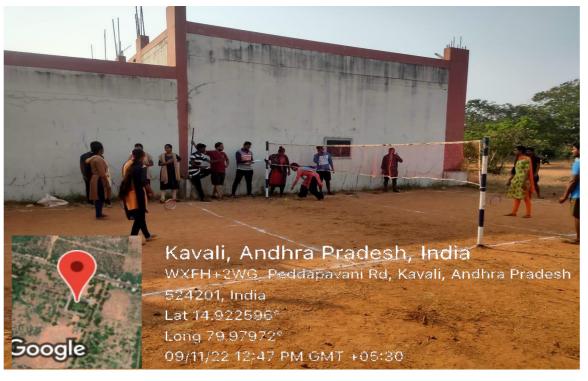

# Kavali, Andhra Pradesh, India WXFH+2WG, Peddapavani Rd, Kavali, Andhra Pradesh 524201, India Lat 14.922502° Long 79.979682° 09/11/22 12:25 PM GMT +05:30

**Volleyball court** 

oogle

**Ball Badminton Court** 