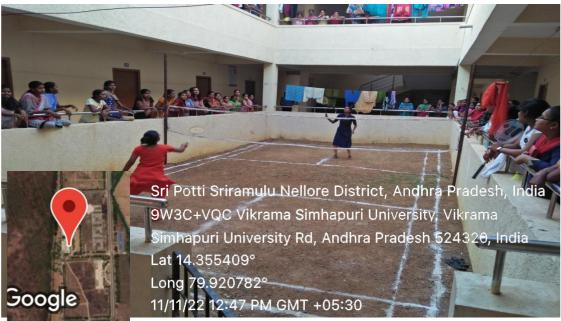

## **University Campus Nellore**

4.1.2 The institution has adequate facilities for cultural activities, yoga, games (indoor, outdoor) and sports. (Gymnasium, yoga centre, auditorium, etc.)



**Open Air Auditorium** 



**Ball Badminton Court** 





Kakutur, Andhra Pradesh, India 9W3C+4G2 Vikrama Simhapuri University, Kakutur, Andhra Pradesh 524320, India Lat 14.352766° Long 79.920845° 21/06/22 07:18 AM





Kakutur, Andhra Pradesh, India 9W3C+4G2 Vikrama Simhapuri University, Kakutur, Andhra Pradesh 524320, India Lat 14.352826° Long 79.921194° 21/06/22 07:23 AM

**Yoga Center** 



**Badminton Court at Pinakini Men's Hostel** 



Badminton Court at Swarnamukhi Women's Hostel



Badminton Court at Swarnamukhi Women's Hostel



Tennikoit at Swarnamukhi Women's Hostel



Throw ball Courts at Swarnamukhi Women's Hostel



Chess Game at Swarnamukhi Women's Hostel



**Volleyball Court** 



## Kabaddi Court



Softball Field



Google

Long 79.922103° 11/10/22 12:51 PM GMT +05:30

#### **Open Gym at Pinakini Men's Hostel**



**Open Gym at Swarnamukhi Women's Hostel** 



### **Cricket Ground**



Handball Court



**Athletics track 400 metres** 

#### **PG Center Kavali**



**Table Tennis Board** 



**Shuttle Court** 



#### **Tennikoit and Throw ball court**

# Kavali, Andhra Pradesh, India WXFH+2WG, Peddapavani Rd, Kavali, Andhra Pradesh 524201, India Lat 14.922502° Long 79.979682° 09/11/22 12:25 PM GMT +05:30