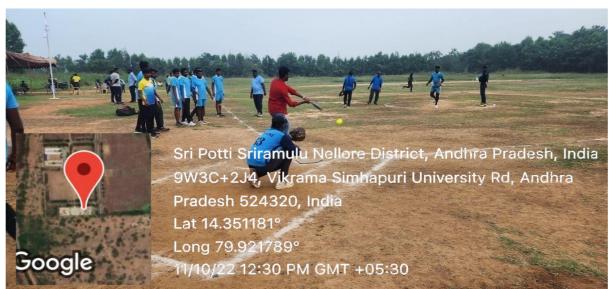

## Kabaddi Court

Softball Field

Google

Long 79.922103° 11/10/22 12:51 PM GMT +05:30