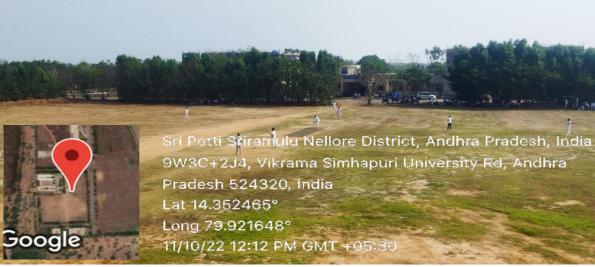

3C+4G2 Vikrama Simhapuri University, Kakutur, Andhra Pradesh 524320, India Lat 14.352766° Long 79.920845° 21/06/22 07:18 AM





Kakutur, Andhra Pradesh, India 9W3C+4G2 Vikrama Simhapuri University, Kakutur, Andhra Pradesh 524320, India Lat 14.352826° Long 79.921194° 21/06/22 07:23 AM

**Yoga Center** 



**Badminton Court at Pinakini Men's Hostel** 



Badminton Court at Swarnamukhi Women's Hostel



Badminton Court at Swarnamukhi Women's Hostel



Tennikoit at Swarnamukhi Women's Hostel



Throw ball Courts at Swarnamukhi Women's Hostel



Chess Game at Swarnamukhi Women's Hostel



**Volleyball Court** 



## Kabaddi Court



Softball Field



Google

Long 79.922103° 11/10/22 12:51 PM GMT +05:30

#### **Open Gym at Pinakini Men's Hostel**



**Open Gym at Swarnamukhi Women's Hostel** 



### **Cricket Ground**



Handball Court



**Athletics track 400 metres** 

#### **PG Center Kavali**



**Table Tennis Board** 



**Shuttle Court** 



#### **Tennikoit and Throw ball court**

# Kavali, Andhra Pradesh, India WXFH+2WG, Peddapavani Rd, Kavali, Andhra Pradesh 524201, India Lat 14.922502° Long 79.979682° 09/11/22 12:25 PM GMT +05:30

**Volleyball court** 

oogle





**Ball Badminton Court** 



**Athletics track 400 metres** 



09/11/22 12:00 PM GMT +05:30

**Football Court** 





**Open Air Auditorium**