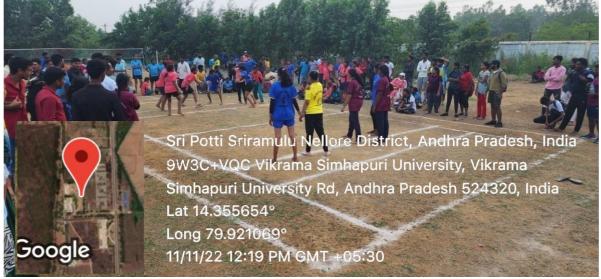

ies, yoga, games (indoor, outdoor) and sports. (Gymnasium, yoga centre, auditorium, etc.)



**Open Air Auditorium** 



**Ball Badminton Court** 





Kakutur, Andhra Pradesh, India 9W3C+4G2 Vikrama Simhapuri University, Kakutur, Andhra Pradesh 524320, India Lat 14.352766° Long 79.920845° 21/06/22 07:18 AM





Kakutur, Andhra Pradesh, India 9W3C+4G2 Vikrama Simhapuri University, Kakutur, Andhra Pradesh 524320, India Lat 14.352826° Long 79.921194° 21/06/22 07:23 AM

**Yoga Center** 



**Badminton Court at Pinakini Men's Hostel** 



Badminton Court at Swarnamukhi Women's Hostel



Badminton Court at Swarnamukhi Women's Hostel



Tennikoit at Swarnamukhi Women's Hostel



Throw ball Courts at Swarnamukhi Women's Hostel



Chess Game at Swarnamukhi Women's Hostel



**Volleyball Court** 



## Kabaddi Court



Softball Field



Google

Long 79.922103° 11/10/22 12:51 PM GMT +05:30

#### **Open Gym at Pinakini Men's Hostel**



**Open Gym at Swarnamukhi Women's Hostel** 



### **Cricket Ground**



Handball Court



**Athletics track 400 metres** 

#### **PG Center Kavali**



**Table Tennis Board** 



**Shuttle Court** 



#### **Tennikoit and Throw ball court**

# Kavali, Andhra Pradesh, India WXFH+2WG, Peddapavani Rd, Kavali, Andhra Pradesh 524201, India Lat 14.922502° Long 79.979682° 09/11/22 12:25 PM GMT +05:30

**Volleyball court** 

oogle





**Ball Badminton Court** 



**Athletics track 400 metres** 



09/11/22 12:00 PM GMT +05:30

**Football Court** 





**Open Air Auditorium**