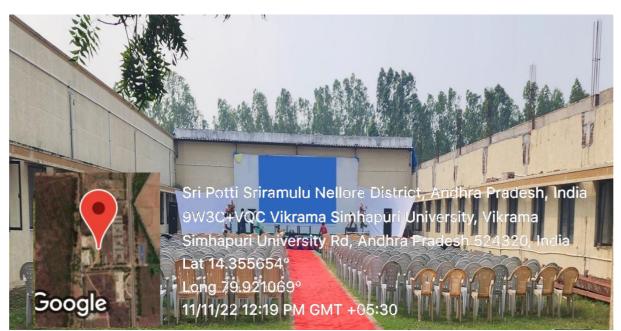

## **University Campus Nellore**

4.1.2 The institution has adequate facilities for cultural activities, yoga, games (indoor, outdoor) and sports. (Gymnasium, yoga centre, auditorium, etc.)

**Open Air Auditorium** 