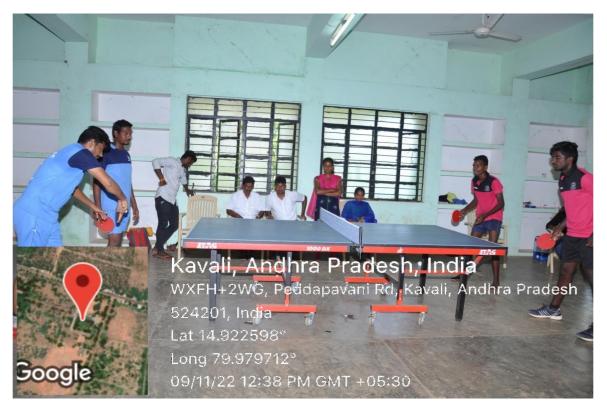

21/06/22 07:18 AM





Kakutur, Andhra Pradesh, India 9W3C+4G2 Vikrama Simhapuri University, Kakutur, Andhra Pradesh 524320, India Lat 14.352826° Long 79.921194° 21/06/22 07:23 AM

**Yoga Center** 



**Badminton Court at Pinakini Men's Hostel** 



Badminton Court at Swarnamukhi Women's Hostel



Badminton Court at Swarnamukhi Women's Hostel



Tennikoit at Swarnamukhi Women's Hostel



Throw ball Courts at Swarnamukhi Women's Hostel



Chess Game at Swarnamukhi Women's Hostel



**Volleyball Court** 



## Kabaddi Court



Softball Field



Google

Long 79.922103° 11/10/22 12:51 PM GMT +05:30

#### **Open Gym at Pinakini Men's Hostel**



**Open Gym at Swarnamukhi Women's Hostel** 



### **Cricket Ground**



Handball Court



**Athletics track 400 metres** 

#### **PG Center Kavali**



**Table Tennis Board** 



**Shuttle Court** 



#### **Tennikoit and Throw ball court**

# Kavali, Andhra Pradesh, India WXFH+2WG, Peddapavani Rd, Kavali, Andhra Pradesh 524201, India Lat 14.922502° Long 79.979682° 09/11/22 12:25 PM GMT +05:30

**Volleyball court** 

oogle





**Ball Badminton Court** 



**Athletics track 400 metres** 



09/11/22 12:00 PM GMT +05:30

**Football Court** 





**Open Air Auditorium**