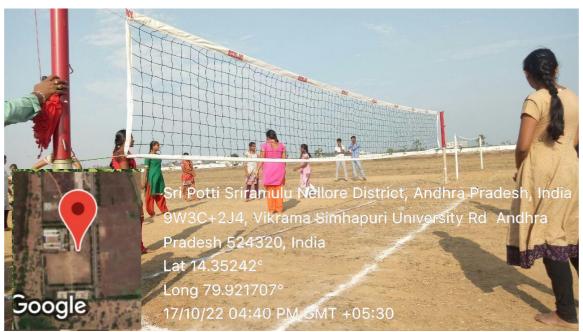

## **University Campus Nellore**

4.1.2 The institution has adequate facilities for cultural activities, yoga, games (indoor, outdoor) and sports. (Gymnasium, yoga centre, auditorium, etc.)



**Open Air Auditorium** 



**Ball Badminton Court** 





Kakutur, Andhra Pradesh, India 9W3C+4G2 Vikrama Simhapuri University, Kakutur, Andhra Pradesh 524320, India Lat 14.352766° Long 79.920845° 21/06/22 07:18 AM





Kakutur, Andhra Pradesh, India 9W3C+4G2 Vikrama Simhapuri University, Kakutur, Andhra Pradesh 524320, India Lat 14.352826° Long 79.921194° 21/06/22 07:23 AM

**Yoga Center** 



**Badminton Court at Pinakini Men's Hostel** 



Badminton Court at Swarnamukhi Women's Hostel



Badminton Court at Swarnamukhi Women's Hostel



Tennikoit at Swarnamukhi Women's Hostel



Throw ball Courts at Swarnamukhi Women's Hostel



Chess Game at Swarnamukhi Women's Hostel



**Volleyball Court** 



## Kabaddi Court



Softball Field



Google

Long 79.922103° 11/10/22 12:51 PM GMT +05:30

#### **Open Gym at Pinakini Men's Hostel**



**Open Gym at Swarnamukhi Women's Hostel** 



### **Cricket Ground**



Handball Court



**Athletics track 400 metres** 

#### **PG Center Kavali**



**Table Tennis Board** 



**Shuttle Court** 



#### **Tennikoit and Throw ball court**

# Kavali, Andhra Pradesh, India WXFH+2WG, Peddapavani Rd, Kavali, Andhra Pradesh 524201, India Lat 14.922502° Long 79.979682° 09/11/22 12:25 PM GMT +05:30

**Volleyball court** 

oogle





**Ball Badminton Court** 



**Athletics track 400 metres** 



09/11/22 12:00 PM GMT +05:30

**Football Co