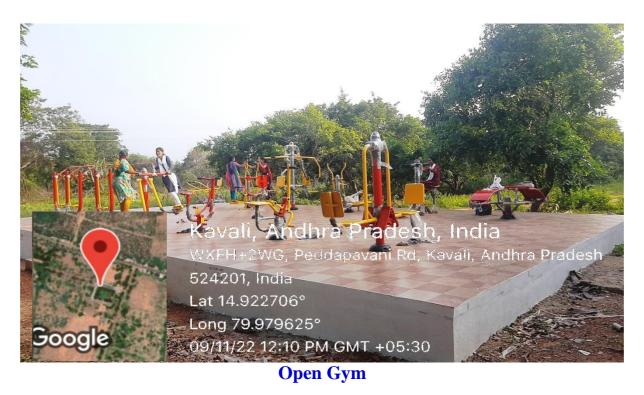

ball Courts at Swarnamukhi Women's Hostel



Chess Game at Swarnamukhi Women's Hostel



**Volleyball Court** 



## Kabaddi Court



Softball Field



Google

Long 79.922103° 11/10/22 12:51 PM GMT +05:30

#### **Open Gym at Pinakini Men's Hostel**



**Open Gym at Swarnamukhi Women's Hostel** 



### **Cricket Ground**



Handball Court



**Athletics track 400 metres** 

#### **PG Center Kavali**



**Table Tennis Board** 



**Shuttle Court** 



#### **Tennikoit and Throw ball court**

# Kavali, Andhra Pradesh, India WXFH+2WG, Peddapavani Rd, Kavali, Andhra Pradesh 524201, India Lat 14.922502° Long 79.979682° 09/11/22 12:25 PM GMT +05:30

**Volleyball court** 

oogle





**Ball Badminton Court** 



**Athletics track 400 metres** 



09/11/22 12:00 PM GMT +05:30

**Football Court** 





**Open Air Auditorium**