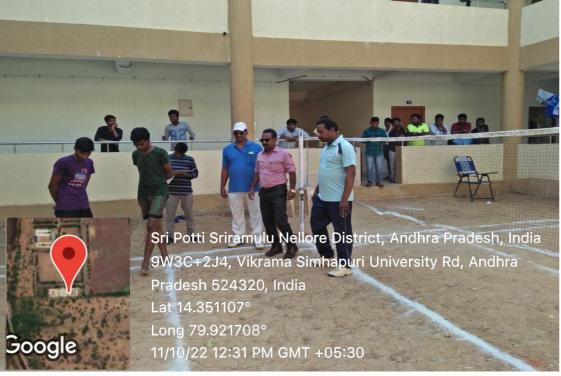

## **University Campus Nellore**

4.1.2 The institution has adequate facilities for cultural activities, yoga, games (indoor, outdoor) and sports. (Gymnasium, yoga centre, auditorium, etc.)



**Open Air Auditorium** 



**Ball Badminton Court** 





Kakutur, Andhra Pradesh, India 9W3C+4G2 Vikrama Simhapuri University, Kakutur, Andhra Pradesh 524320, India Lat 14.352766° Long 79.920845° 21/06/22 07:18 AM





Kakutur, Andhra Pradesh, India 9W3C+4G2 Vikrama Simhapuri University, Kakutur, Andhra Pradesh 524320, India Lat 14.352826° Long 79.921194° 21/06/22 07:23 AM

**Yoga Center** 



**Badminton Court at Pinakini Men's Hostel** 



Badminton Court at Swarnamukhi Women's Hostel



Badminton Court at Swarnamukhi Women's Hostel



Tennikoit at Swarnamukhi Women's Hostel



Throw ball Courts at Swarnamukhi Women's Hostel



Chess Game at Swarnamukhi Women's Hostel



**Volleyball Court** 



## Kabaddi Court



Softball Field



Google

Long 79.922103° 11/10/22 12:51 PM GMT +05:30

#### **Open Gym at Pinakini Men's Hostel**



**Open Gym at Swarnamukhi Women's Hostel** 



### **Cricket Ground**



Handball Court



**Athletics track 400 metres** 

#### **PG Center Kavali**



**Table Tennis Board** 



**Shuttle Court** 



#### **Tennikoit and Throw ball court**

# Kavali, Andhra Pradesh, India WXFH+2WG, Peddapavani Rd, Kavali, Andhra Pradesh 524201, India Lat 14.92250