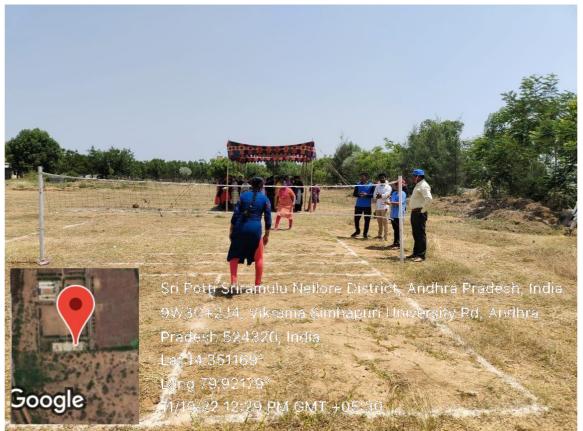

# Kavali, Andhra Pradesh, India WXFH+2WG, Peddapavani Rd, Kavali, Andhra Pradesh 524201, India Lat 14.922502° Long 79.979682° 09/11/22 12:25 PM GMT +05:30

**Volleyball court** 

oogle

**Ball Badminton Court** 