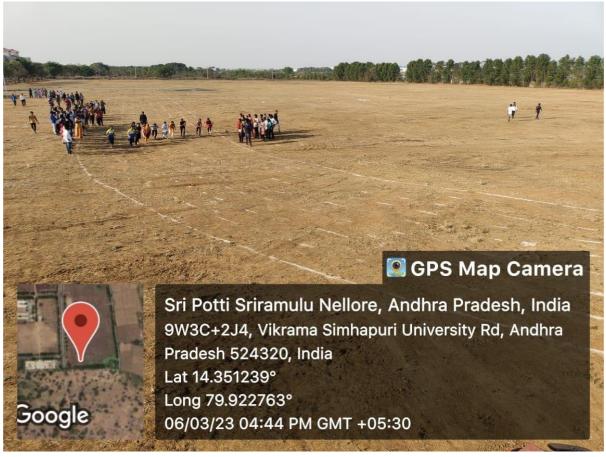

, Andhra Pradesh 524320, India Lat 14.352766° Long 79.920845° 21/06/22 07:18 AM





Kakutur, Andhra Pradesh, India 9W3C+4G2 Vikrama Simhapuri University, Kakutur, Andhra Pradesh 524320, India Lat 14.352826° Long 79.921194° 21/06/22 07:23 AM

**Yoga Center** 



**Badminton Court at Pinakini Men's Hostel** 



Badminton Court at Swarnamukhi Women's Hostel



Badminton Court at Swarnamukhi Women's Hostel



Tennikoit at Swarnamukhi Women's Hostel



Throw ball Courts at Swarnamukhi Women's Hostel



Chess Game at Swarnamukhi Women's Hostel



**Volleyball Court** 



## Kabaddi Court



Softball Field



Google

Long 79.922103° 11/10/22 12:51 PM GMT +05:30

#### **Open Gym at Pinakini Men's Hostel**



**Open Gym at Swarnamukhi Women's Hostel** 



### **Cricket Ground**



Handball Court



**Athletics track 400 metres** 

#### **PG Center Kavali**



**Table Tennis Board** 



**Shuttle Court** 



#### **Tennikoit and Throw ball court**

# Kavali, Andhra Pradesh, India WXFH+2WG, Peddapavani Rd, Kavali, Andhra Pradesh 524201, India Lat 14.922502° Long 79.979682° 09/11/22 12:25 PM GMT +05:30

**Volleyball court** 

oogle





**Ball Badminton Court** 



**Athletics track 400 metres** 



09/11/22 12:00 PM GMT +05:30

**Football Court** 





**Open Air Auditorium**