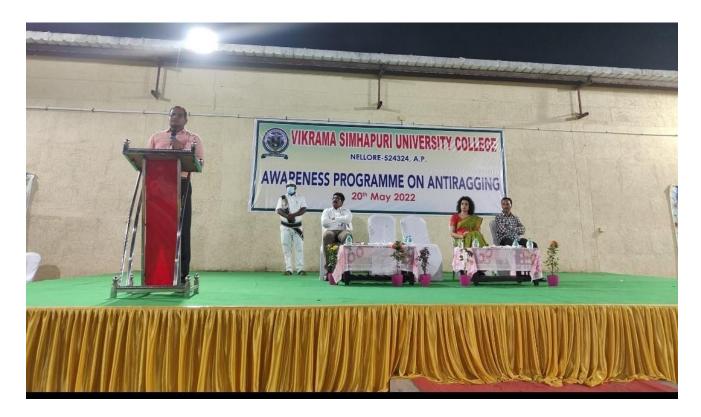

Sri Harendra prasad, Joint Collector of Nellore, Bindhumeen on Doctoren lightend the students on ragging and oriented do and don't in the studentship