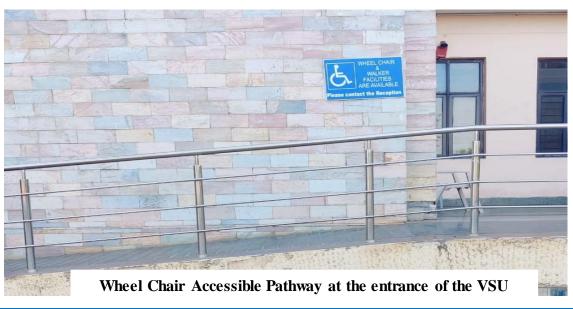

Dr.APJ Abdul Kalam building

**Administrative Building** 

Wheel Chair Accessible Pathway at the entrance of the VSU Building

Lift Facility

In addition to Ram-rails, VSU administrative building has a lift provision for barrier free access for differently abled people, visitors, staff and students.