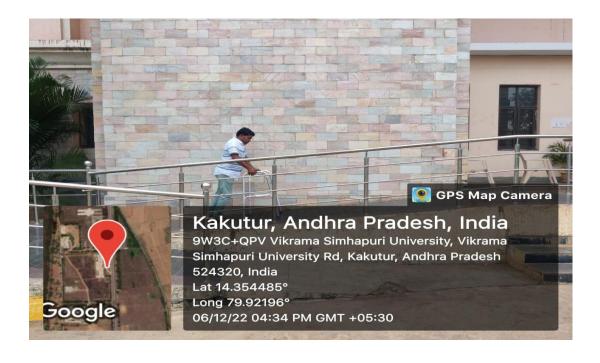

### Ramp-Rails

Ramp-Rails with inclined plane are constructed apart from staircases in the SPSR Bhavan (University Administrative building) and Dr.APJ Abdul KalamBhavan (Academic Block) for the disabled students or persons.

Dr.APJ Abdul Kalam building

**Administrative Building** 

Wheel Chair Accessible Pathway at the entrance of the VSU Building

Lift Facility

In addition to Ram-rails, VSU administrative building has a lift provision for barrier free access for differently abled people, visitors, staff and students.