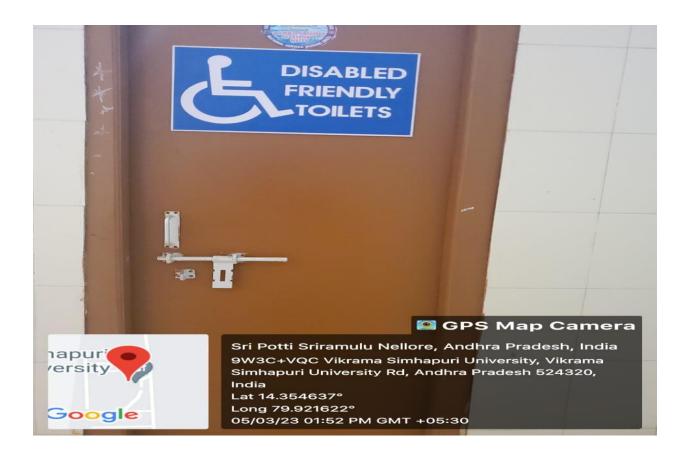

### 2. Disabled-friendly washrooms (Divyangjan Friendly Restrooms)

There are two differently abled friendly restrooms in in the SPSR Bhavan (University Administrative building) and Dr.APJ Abdul KalamBhavan (Academic Block). These Divyangjan Friendly Restrooms have the fixtures and fittings that are comfortable and convenient to the Divyangjan.