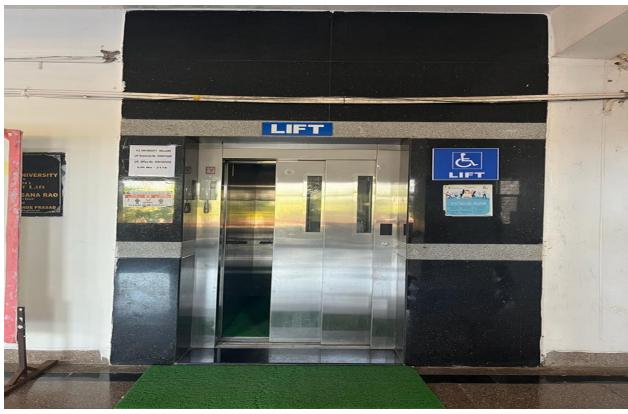

Dr.APJ Abdul Kalam building

**Administrative Building** 

Wheel Chair Accessible Pathway at the entrance of the VSU Building

Lift Facility

In addition to Ram-rails, VSU administrative building has a lift provision for barrier free access for differently abled people, visitors, staff and students.