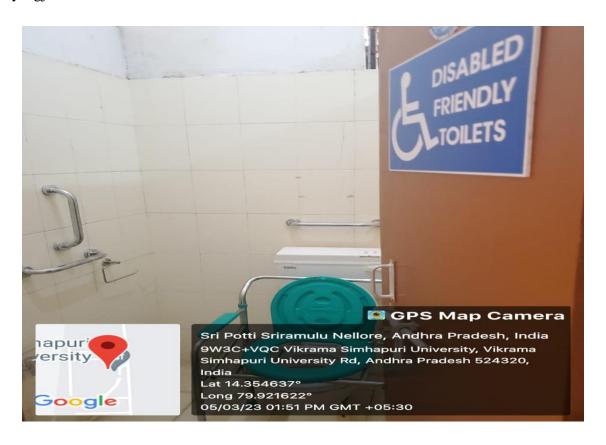

### 2. Disabled-friendly washrooms (Divyangjan Friendly Restrooms)

There are two differently abled friendly restrooms in in the SPSR Bhavan (University Administrative building) and Dr.APJ Abdul KalamBhavan (Academic Block). These Divyangjan Friendly Restrooms have the fixtures and fittings that are comfortable and convenient to the Divyangjan.