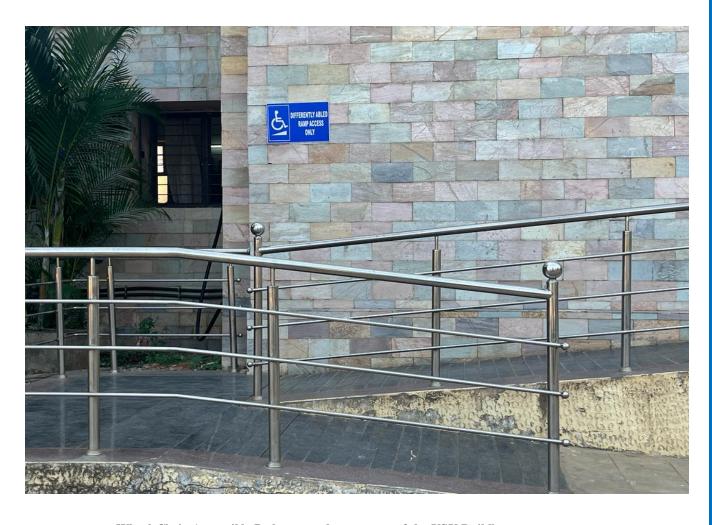

### Ramp-Rails

Ramp-Rails with inclined plane are constructed apart from staircases in the SPSR Bhavan (University Administrative building) and Dr.APJ Abdul KalamBhavan (Academic Block) for the disabled students or persons.