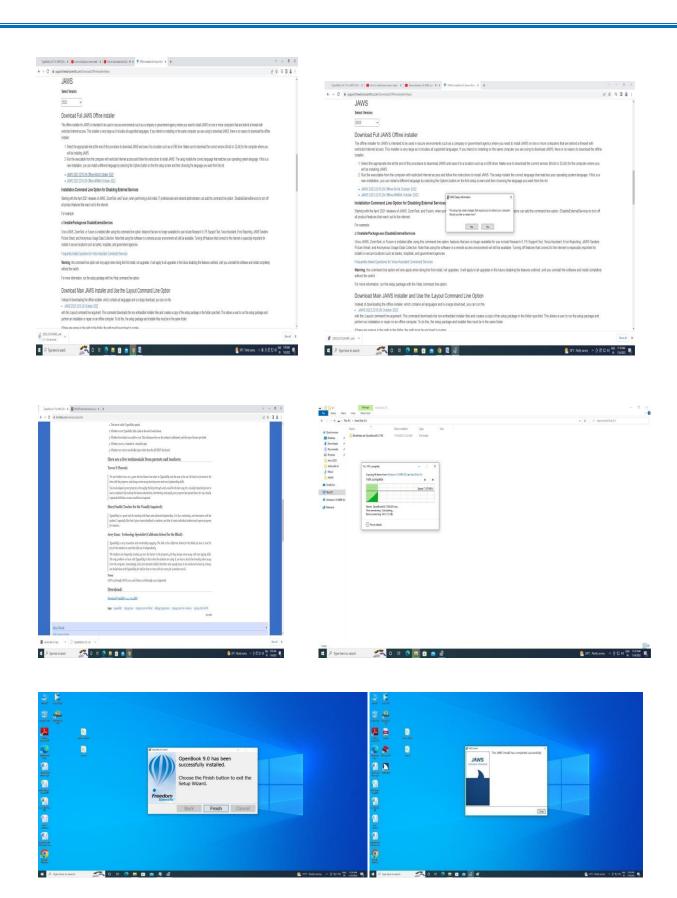

### 4. Assistive technology and facilities for persons with disabilities (Divyangjan) accessible website, screen-reading software

**Disabled Friendly Screen Readers Software:** VSU web site is designed user friendly for easy of accessibility for visually challenged people. Further, noncommercial/ open source software is installed in the computers in the computer center to assist people with visual impairment to learn. Screen reader is one of the popularly used open source software enables the visually impaired or the blind people to work with computer.

Screen reading software

Nellore, Date:17-05-2022.

From

BSS Bhagavan Asst. Professor Dept. of English VSU College, Nellore The Principal VSU College Nellore

To

Sir,

Sub:- Donation of Software - for- Visually Impaired Students, Scholars and Staff - Vikrama Simhapuri University, Nellore- Reg.

I am here with donating software ("JAWS and OPEN BOOK") for the benefit of visually impaired students, scholars and staff of Vikrama Simhapuri University, Nellore. I have no objection to install software where ever it is useful in the VSU Campus (Computer Center/ Library).