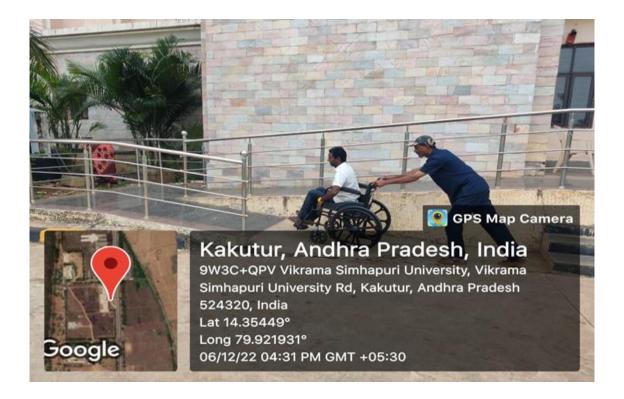

This is to inform you that Pure Smiles Charity is a non-profit organization that works to spread smiles across the faces of the poor and needy. We are happy to associate with the VSU NSS cell in uplifting the poor for the uplift of the downtrodden in the Nellore District. As per your request, I am happy to donate a wheelchair and a walker to the Vikrama Simhapuri University. Kakutur, for the benefit of disabled students or individuals.