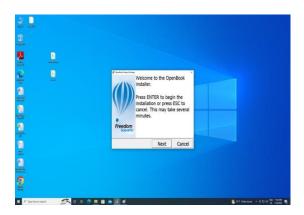

### 4. Assistive technology and facilities for persons with disabilities (Divyangjan) accessible website, screen-reading software

**Disabled Friendly Screen Readers Software:** VSU web site is designed user friendly for easy of accessibility for visually challenged people. Further, noncommercial/ open source software is installed in the computers in the computer center to assist people with visual impairment to learn. Screen reader is one of the popularly used open source software enables the visually impaired or the blind people to work with computer.

Screen reading software

Nellore, Date:17-05-2022.

From

BSS Bhagavan Asst. Professor Dept. of English VSU College, Nellore The Principal VSU College Nellore

To

Sir,

Sub:- Donation of Software - for- Visually Impaired Students, Scholars and Staff - Vikrama Simhapuri University, Nellore- Reg.

I am here with donating software ("JAWS and OPEN BOOK") for the benefit of visually impaired students, scholars and staff of Vikrama Simhapuri University, Nellore. I have no objection to install software where ever it is useful in the VSU Campus (Computer Center/ Library).