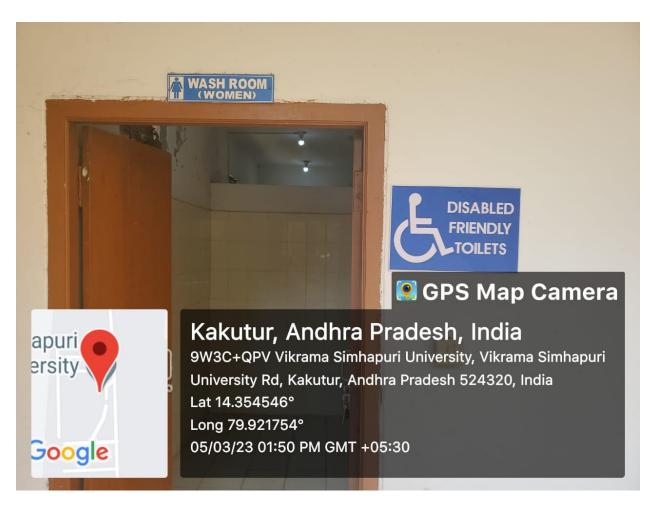

### 2. Disabled-friendly washrooms (Divyangjan Friendly Restrooms)

There are two differently abled friendly restrooms in in the SPSR Bhavan (University Administrative building) and Dr.APJ Abdul KalamBhavan (Academic Block). These Divyangjan Friendly Restrooms have the fixtures and fittings that are comfortable and convenient to the Divyangjan.