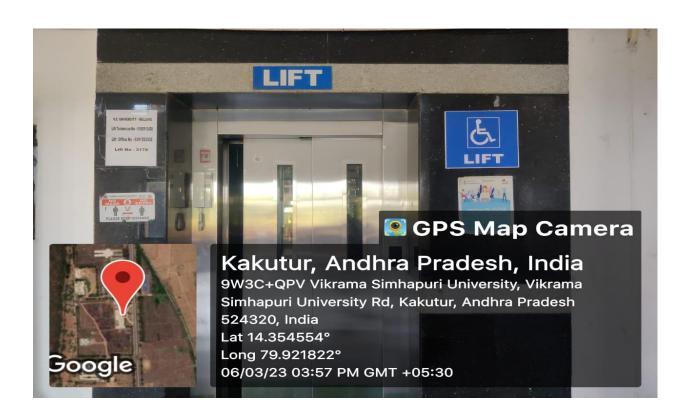

Dr.APJ Abdul Kalam building

**Administrative Building** 

Wheel Chair Accessible Pathway at the entrance of the VSU Building

Lift Facility

In addition to Ram-rails, VSU administrative building has a lift provision for barrier free access for differently abled people, visitors, staff and students.