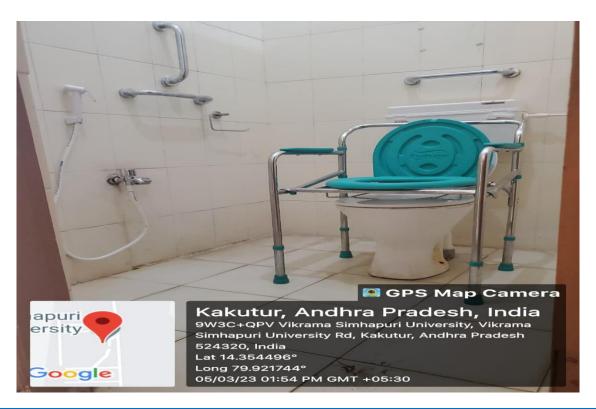

### 2. Disabled-friendly washrooms (Divyangjan Friendly Restrooms)

There are two differently abled friendly restrooms in in the SPSR Bhavan (University Administrative building) and Dr.APJ Abdul KalamBhavan (Academic Block). These Divyangjan Friendly Restrooms have the fixtures and fittings that are comfortable and convenient to the Divyangjan.