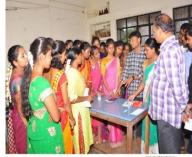

Mr. M. Pradeep delivered a lecture on the assemblage and usage of foldscope in the Morning session and in afternoon session demonstrated the method of assembling the folded microscope and tested for results by the students.

#### **Photos:**