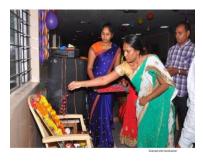

#### **Brief Note:**

The Workshop was conducted by the Dept. of Zoology, VSU PGC, Kavali on "Assemblage and Usage of Foldscope as Teaching and Research Tool". This Programme was inaugurated by Prof. P. Venkata Rao, Special Officer, VSU PGC, Kavali and the Chief Guest of the programme was Mr. M. Pradeep, Lecturer cum HOD, Dept. of Biotechnology, Govt. degree College for Men, Srikakulam.

Mr. M. Pradeep delivered a lecture on the assemblage and usage of foldscope in the Morning session and in afternoon session demonstrated the method of assembling the folded microscope and tested for results by the students.

#### **Photos:**