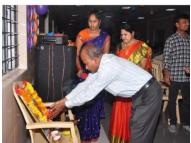

#### **Brief Note:**

The Workshop was conducted by the Dept. of Zoology, VSU PGC, Kavali on "Assemblage and Usage of Foldscope as Teaching and Research Tool". This Programme was inaugurated by Prof. P. Venkata Rao, Special Officer, VSU PGC, Kavali and the Chief Guest of the programme was Mr. M. Pradeep, Lecturer cum HOD, Dept. of Biotechnology, Govt. degree College for Men, Srikakulam.

Mr. M. Pradeep delivered a lecture on the assemblage and usage of foldscope in the Morning session and in afternoon session demonstrated the method of assembling the folded microscope and tested for results by the students.

#### **Photos:**