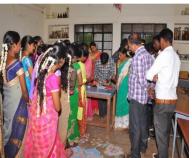

Mr. M. Pradeep delivered a lecture on the assemblage and usage of foldscope in the Morning session and in afternoon session demonstrated the method of assembling the folded microscope and tested for results by the students.

#### **Photos:**