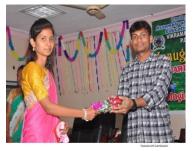

bsite: www.simhapuriuniv.ac.in

#### **National Workshop on**

## "Assemblage and Usage of Foldscope as a Teaching and Research Tool" on 01 November, 2018

#### **Brief Note:**

The Workshop was conducted by the Dept. of Zoology, VSU PGC, Kavali on "Assemblage and Usage of Foldscope as Teaching and Research Tool". This Programme was inaugurated by Prof. P. Venkata Rao, Special Officer, VSU PGC, Kavali and the Chief Guest of the programme was Mr. M. Pradeep, Lecturer cum HOD, Dept. of Biotechnology, Govt. degree College for Men, Srikakulam.

Mr. M. Pradeep delivered a lecture on the assemblage and usage of foldscope in the Morning session and in afternoon session demonstrated the method of assembling the folded microscope and tested for results by the students.

#### **Photos:**



































## VIKRAMA SIMHAPURI UNIVERSITY, NELLORE

## Assemblage and Usage of Foldscope as a Teaching and Research Tool

| DATE : 01-11-2018 |                         |                                   |  |
|-------------------|-------------------------|-----------------------------------|--|
| S.No              | Student Register Number | Student Name                      |  |
| 1                 | 170412042001            | Bathula Hemalatha                 |  |
| 2                 | 170412042002            | Batthala Manikanta                |  |
| 3                 | 170412042003            | Boggavarapu Pravallika            |  |
| 4                 | 170412042004            | Borra Rajanikanth                 |  |
| 5                 | 170412042005            | Chowdip