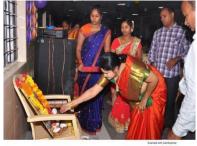

#### **Brief Note:**

The Workshop was conducted by the Dept. of Zoology, VSU PGC, Kavali on "Assemblage and Usage of Foldscope as Teaching and Research Tool". This Programme was inaugurated by Prof. P. Venkata Rao, Special Officer, VSU PGC, Kavali and the Chief Guest of the programme was Mr. M. Pradeep, Lecturer cum HOD, Dept. of Biotechnology, Govt. degree College for Men, Srikakulam.

Mr. M. Pradeep delivered a lecture on the assemblage and usage of foldscope in the Morning session and in afternoon session demonstrated the method of assembling the folded microscope and tested for results by the students.

#### **Photos:**