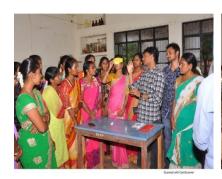

Mr. M. Pradeep delivered a lecture on the assemblage and usage of foldscope in the Morning session and in afternoon session demonstrated the method of assembling the folded microscope and tested for results by the students.

#### **Photos:**