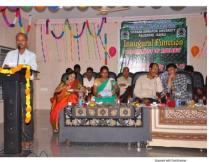

#### **Brief Note:**

The Workshop was conducted by the Dept. of Zoology, VSU PGC, Kavali on "Assemblage and Usage of Foldscope as Teaching and Research Tool". This Programme was inaugurated by Prof. P. Venkata Rao, Special Officer, VSU PGC, Kavali and the Chief Guest of the programme was Mr. M. Pradeep, Lecturer cum HOD, Dept. of Biotechnology, Govt. degree College for Men, Srikakulam.

Mr. M. Pradeep delivered a lecture on the assemblage and usage of foldscope in the Morning session and in afternoon session demonstrated the method of assembling the folded microscope and tested for results by the students.

#### **Photos:**