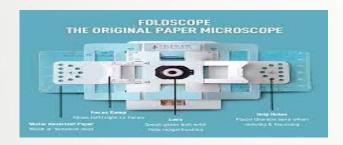

Foldscope (a foldable paper microscope with 140x resolution) is a simple and best teaching aid and also used as a field microscope. It is a powerful optical scientific tool; especially where larger, expensive instruments are impractical due to cost, size, complexity and availability to the community. This workshop will enlighten the participants to **think about innovative research and contribute to the welfare of science in general and society in particular**. In this light, the present workshop is an endeavour to comprehend the thoughts and ideologies of Govt. of India towards promoting an innovative and skill based education.

#### Workshop details:

Assemblage and usage of foldscope and demonstration of the method of assembling the folded microscope and tested for results by the students.

Last date for Registration: 29<sup>th</sup> October, 2018 Confirmation of Participation: 30<sup>th</sup> October, 2018

Mr. M. Pradeep delivered a lecture on the assemblage and usage of foldscope in the Morning session and in afternoon session demonstrated the method of assembling the folded microscope and tested for results by the students.