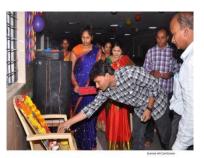

#### **Brief Note:**

The Workshop was conducted by the Dept. of Zoology, VSU PGC, Kavali on "Assemblage and Usage of Foldscope as Teaching and Research Tool". This Programme was inaugurated by Prof. P. Venkata Rao, Special Officer, VSU PGC, Kavali and the Chief Guest of the programme was Mr. M. Pradeep, Lecturer cum HOD, Dept. of Biotechnology, Govt. degree College for Men, Srikakulam.

Mr. M. Pradeep delivered a lecture on the assemblage and usage of foldscope in the Morning session and in afternoon session demonstrated the method of assembling the folded microscope and tested for results by the students.

#### **Photos:**