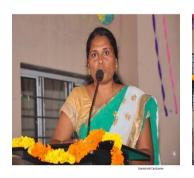

#### **Brief Note:**

The Workshop was conducted by the Dept. of Zoology, VSU PGC, Kavali on "Assemblage and Usage of Foldscope as Teaching and Research Tool". This Programme was inaugurated by Prof. P. Venkata Rao, Special Officer, VSU PGC, Kavali and the Chief Guest of the programme was Mr. M. Pradeep, Lecturer cum HOD, Dept. of Biotechnology, Govt. degree College for Men, Srikakulam.

#### **Photos:**