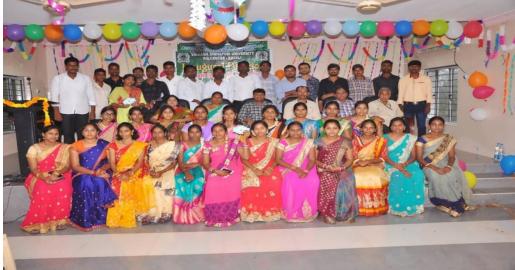

#### **Brief Note:**

The Workshop was conducted by the Dept. of Zoology, VSU PGC, Kavali on "Assemblage and Usage of Foldscope as Teaching and Research Tool". This Programme was inaugurated by Prof. P. Venkata Rao, Special Officer, VSU PGC, Kavali and the Chief Guest of the programme was Mr. M. Pradeep, Lecturer cum HOD, Dept. of Biotechnology, Govt. degree College for Men, Srikakulam.

Mr. M. Pradeep delivered a lecture on the assemblage and usage of foldscope in the Morning session and in afternoon session demonstrated the method of assembling the folded microscope and tested for results by the students.

#### **Photos:**