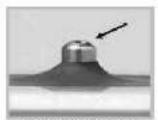

## Sample loading

Droplet "flattens" out on un-conditioned pedestal

Oroplet \*Boods" up on properly conditioned pedestal