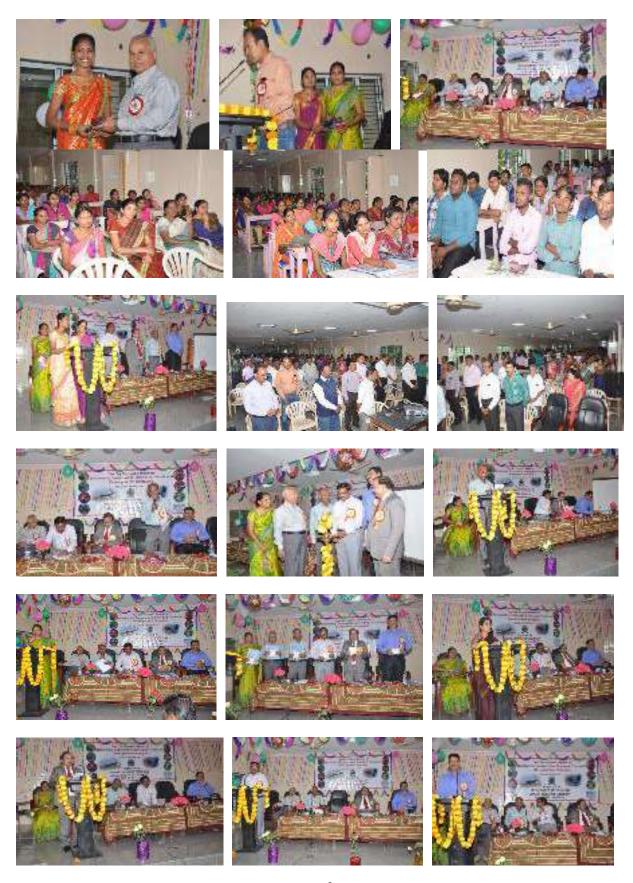

### **Training Programme on M.S Office & IT Skills**

Date: 18-07-2017 to 19-07-2017

Venue: Computer Science Lab, Adm inistrative Building

No. of participants: 15

Report: A Two day training programme for Non-teaching staff on MS-Office (Word & Excel) has been conducted for the staff of Establishment section.

The two day training programme is designed to give hands on experience on letter drafting, note preparation on word and table creation, chart insertion and working with formulas in excel. The training was conducted rigorously with four sessions covering the basic concepts of MS Office. Fifteeen non teaching staff working as junior assistants, senior assistants and others benefited from the training programme. All the four sessions were handled by Dr M Ussenaiah, Assistant Professor, Department of Computer Science, Vikrama Simhapuri University, Nellore.

### Workshop on Office Etiquettes and Communication Skills

Date: 15/12/2017

Venue: Sir C V Raman Seminar Hall

No. of participants: 60

Sixty participants from both the teaching and non teaching participated in the office etiquettes and communication skills workshop.

Activities undertaken include:

- 1. Dos and Don'ts of office etiquettes. Socially acceptable and unacceptable behaviors at office.
- 2. Office discipline
- 3. Sexual harassment, bullying and language usage
- 4. Restraining Unethical conduct and behavior
- 5. Interpersonal relationships and how to enhance them
- 6. Empathy, tolerance and compassion

Workplace etiquette helps cohesion and cooperativeness among coworkers to feel comfortable around each other and to establish a healthy office environment. Dr R Prabhakar, Asst Professor, Department of English acted as the trainer. The Deputy Registrar and the Principal of VSU College also participated in the workshop.