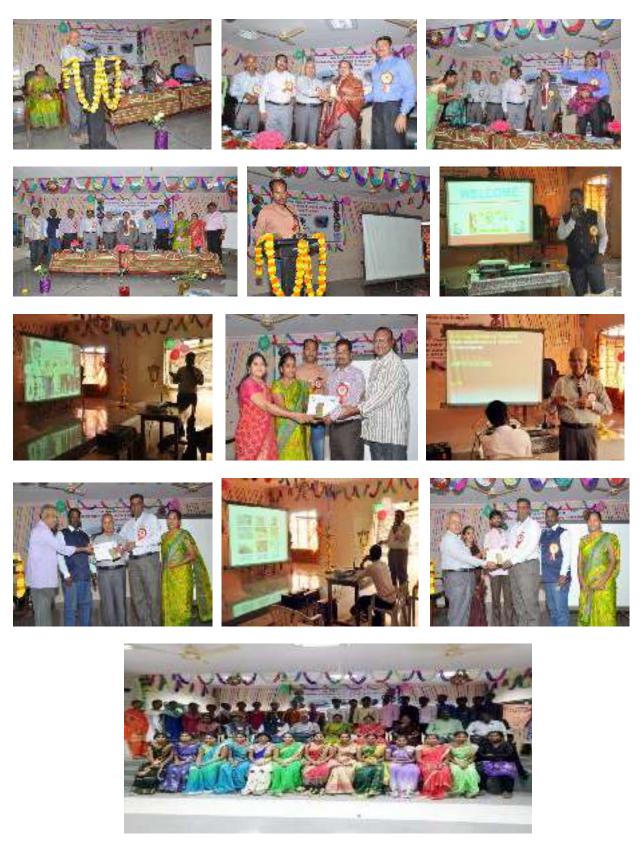

## **Demo of Nanodrop Instrument**

| Name of the Programme | A Report on demo of Nanodrop instrument.                                                                                                                                                                                                                                                                                                                                                                                                                                                                                                                                       |
|-----------------------|--------------------------------------------------------------------------------------------------------------------------------------------------------------------------------------------------------------------------------------------------------------------------------------------------------------------------------------------------------------------------------------------------------------------------------------------------------------------------------------------------------------------------------------------------------------------------------|
| Date                  | 29-11-2017                                                                                                                                                                                                                                                                                                                                                                                                                                                                                                                                                                     |
| Venue                 | DST-FIST, Dept of Biotechnology                                                                                                                                                                                                                                                                                                                                                                                                                                                                                                                                                |
| No. of participants   | 10                                                                                                                                                                                                                                                                                                                                                                                                                                                                                                                                                                             |
| Technician            | Sri. K Kiran, Technician, Thermoscientifics                                                                                                                                                                                                                                                                                                                                                                                                                                                                                                                                    |
| Report                | Thermo Scientific NanoDrop™ 2000/2000c Spectrophotometers measure 0.5- 2 ul samples with high accuracy and reproducibility. The sample retention system employs surface tension to hold the sample in place between two optical fibers. This enables the measurement of very highly concentrated samples without the need for dilutions. Using this technology, the full spectrum (190 − 840 nm) NanoDrop 2000/2000c Spectrophotometers have the capability to measure sample concentration up to 200 times more concentrated than samples measured using the standardcuvette. |
|                       | Applications                                                                                                                                                                                                                                                                                                                                                                                                                                                                                                                                                                   |
|                       | UV-VIS spectrophotometry is easy for microvolume samples using NanoDrop 2000 spectrophotometers. The NanoDrop 2000 is ideally suited for measuring: Nucleic acid concentration and purity of nucleic acid samples                                                                                                                                                                                                                                                                                                                                                              |
|                       | A detailed demo how to use the Nanodrop instrument was conducted in the lab. Dr S B Sainath along with the faculty of Biotechnology, Microbiology and the lab assistants have participated in programme.                                                                                                                                                                                                                                                                                                                                                                       |

## Sample loading

Droplet "flattens" out on un-conditioned pedestal

Oroplet \*Boods" up on properly conditioned pedestal

#### Screenshots of the training session

A study region continued up 1 by singly is using a tax around the around title or dural found using to continue. Alternative of all terms of the feeders of the group is delined out on the year of the course operated in the study that are not able to be and drug tradeoffs of the way to be suffered as the course of the study and or an example to be study and drug tradeoffs of the way that are not able to be suffered as the course of the study and the study and the study are the suffered to the study and the suffered to the suffered to the study and the suffered to the s

"Coombined at April delicity Design program and consumers."

- Automobile all semples envirsi apper list of the hieron in the operar scheduler or value for all of the files also appears and the lower lists to the lower absolutes which for a lightly complete.
- Full Display of samples exet. In: Yourd York to display the full counts for of sources.
- Set Scale althoughtened participating the histories and readment of a set for the Y suits.