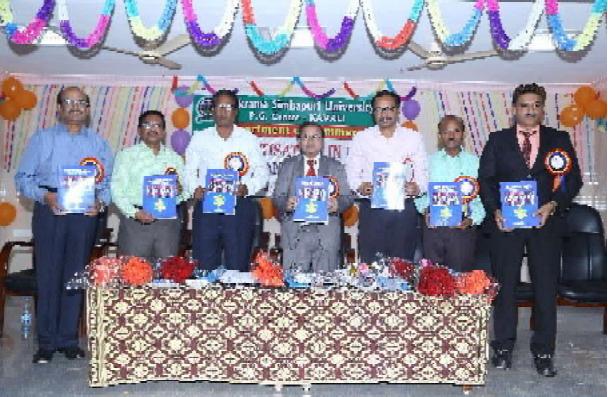

| 185 Godugu Srujana Student 186 G Nava Sandhya Student 187 Shaik Shameen Student 188 Benguluri Seleena Joice Student 189 Maddaci Mounika Student 190 Manda Narasimhulu Student 191 Dande Venu Gopala Krishna Student 192 Ganta Vamsi Krishna Student 193 Gowtham Gowda D Student 194 Gullipalli Venkata Divya Varsha Student 195 Jilakara Gunashekar Student 196 Kaki Mohan Krishna Student 197 Kalva Amrutha Student 198 Knda Krishna Veni Student 199 Madhu Varshini Pulapakura Student 200 Matta Bhanu Prakash Student 201 Midde Ashok Student 202 Neetipalli Venkata Rao Student 203 Satyada Jaya Harshitha Student 204 Vidavaluri Venkata Nagasai Student 205 Nayanapalli Chamanthi Student 206 Akula Mahesh Babu Student 207 Battula Chaitanya Kumar Student 208 Panabaka Sowmya Student 209 Puli Lakshmi Priyanka Student 210 Thalari Anitha Student 211 Thummalapenta Pujitha Student 212 Vallepu Sri Bhavana Student 213 Routhu Sympa 215 Badrakavi Swapna Student 216 Malothu Jyoshna Student 217 Badrakavi Swapna Student 218 Badrakavi Swapna Student                                                                                                                                                                                                                                                                                                                                                                                                                                                                                                                                                                                                                                                                                                                                                                                                                                                                                                                                                                                                                                                               | 184 | Pedapati Udayakamala            | Student |
|--------------------------------------------------------------------------------------------------------------------------------------------------------------------------------------------------------------------------------------------------------------------------------------------------------------------------------------------------------------------------------------------------------------------------------------------------------------------------------------------------------------------------------------------------------------------------------------------------------------------------------------------------------------------------------------------------------------------------------------------------------------------------------------------------------------------------------------------------------------------------------------------------------------------------------------------------------------------------------------------------------------------------------------------------------------------------------------------------------------------------------------------------------------------------------------------------------------------------------------------------------------------------------------------------------------------------------------------------------------------------------------------------------------------------------------------------------------------------------------------------------------------------------------------------------------------------------------------------------------------------------------------------------------------------------------------------------------------------------------------------------------------------------------------------------------------------------------------------------------------------------------------------------------------------------------------------------------------------------------------------------------------------------------------------------------------------------------------------------------------------------|-----|---------------------------------|---------|
| 187Shaik ShameenStudent188Benguluri Seleena JoiceStudent189Maddaci MounikaStudent190Manda NarasimhuluStudent191Dande Venu Gopala KrishnaStudent192Ganta Vamsi KrishnaStudent193Gowtham Gowda DStudent194Gullipalli Venkata Divya VarshaStudent195Jilakara GunashekarStudent196Kaki Mohan KrishnaStudent197Kalva AmruthaStudent198Knda Krishna VeniStudent199Madhu Varshini PulapakuraStudent200Matta Bhanu PrakashStudent201Midde AshokStudent202Neetipalli Venkata RaoStudent203Satyada Jaya HarshithaStudent204Vidavaluri Venkata NagasaiStudent205Nayanapalli ChamanthiStudent206Akula Mahesh BabuStudent207Battula Chaitanya KumarStudent208Panabaka SowmyaStudent209Puli Lakshmi PriyankaStudent210Thalari AnithaStudent211Thummalapenta PujithaStudent212Vallepu Sri BhavanaStudent213Routhu SuhmaStudent214Malothu JyoshnaStudent                                                                                                                                                                                                                                                                                                                                                                                                                                                                                                                                                                                                                                                                                                                                                                                                                                                                                                                                                                                                                                                                                                                                                                                                                                                                                       | 185 | Godugu Srujana                  | Student |
| 188Benguluri Seleena JoiceStudent189Maddaci MounikaStudent190Manda NarasimhuluStudent191Dande Venu Gopala KrishnaStudent192Ganta Vamsi KrishnaStudent193Gowtham Gowda DStudent194Gullipalli Venkata Divya VarshaStudent195Jilakara GunashekarStudent196Kaki Mohan KrishnaStudent197Kalva AmruthaStudent198Knda Krishna VeniStudent199Madhu Varshini PulapakuraStudent200Matta Bhanu PrakashStudent201Midde AshokStudent202Neetipalli Venkata RaoStudent203Satyada Jaya HarshithaStudent204Vidavaluri Venkata NagasaiStudent205Nayanapalli ChamanthiStudent206Akula Mahesh BabuStudent207Battula Chaitanya KumarStudent208Panabaka SowmyaStudent209Puli Lakshmi PriyankaStudent209Puli Lakshmi PriyankaStudent210Thalari AnithaStudent211Thummalapenta PujithaStudent212Vallepu Sri BhavanaStudent213Routhu SuhmaStudent214Malothu JyoshnaStudent                                                                                                                                                                                                                                                                                                                                                                                                                                                                                                                                                                                                                                                                                                                                                                                                                                                                                                                                                                                                                                                                                                                                                                                                                                                                               | 186 | G Nava Sandhya                  | Student |
| 189Maddaci MounikaStudent190Manda NarasimhuluStudent191Dande Venu Gopala KrishnaStudent192Ganta Vamsi KrishnaStudent193Gowtham Gowda DStudent194Gullipalli Venkata Divya VarshaStudent195Jilakara GunashekarStudent196Kaki Mohan KrishnaStudent197Kalva AmruthaStudent198Knda Krishna VeniStudent199Madhu Varshini PulapakuraStudent200Matta Bhanu PrakashStudent201Midde AshokStudent202Neetipalli Venkata RaoStudent203Satyada Jaya HarshithaStudent204Vidavaluri Venkata NagasaiStudent205Nayanapalli ChamanthiStudent206Akula Mahesh BabuStudent207Battula Chaitanya KumarStudent208Panabaka SowmyaStudent209Puli Lakshmi PriyankaStudent210Thalari AnithaStudent211Thummalapenta PujithaStudent212Vallepu Sri BhavanaStudent213Routhu SuhmaStudent214Malothu JyoshnaStudent                                                                                                                                                                                                                                                                                                                                                                                                                                                                                                                                                                                                                                                                                                                                                                                                                                                                                                                                                                                                                                                                                                                                                                                                                                                                                                                                               | 187 | Shaik Shameen                   | Student |
| 190 Manda Narasimhulu 191 Dande Venu Gopala Krishna 192 Ganta Vamsi Krishna 193 Gowtham Gowda D 194 Gullipalli Venkata Divya Varsha 195 Jilakara Gunashekar 196 Kaki Mohan Krishna 197 Kalva Amrutha 198 Knda Krishna Veni 199 Madhu Varshini Pulapakura 200 Matta Bhanu Prakash 201 Midde Ashok 202 Neetipalli Venkata Rao 203 Satyada Jaya Harshitha 204 Vidavaluri Venkata Nagasai 205 Nayanapalli Chamanthi 206 Akula Mahesh Babu 207 Battula Chaitanya Kumar 208 Panabaka Sowmya 209 Puli Lakshmi Priyanka 201 Thalari Anitha 202 Vallepu Sri Bhavana 203 Routhu Suhma 204 Vallepu Sri Bhavana 205 Student 206 Thalari Anitha 207 Student 208 Panabaka Sowmya 209 Puli Lakshmi Priyanka 209 Puli Lakshmi Priyanka 200 Thalari Anitha 201 Student 202 Vallepu Sri Bhavana 203 Routhu Suhma 204 Vallepu Sri Bhavana 205 Student 206 Student 207 Student 208 Student 209 Student 209 Puli Lakshmi Priyanka 209 Student 209 Student 209 Student 209 Student 209 Puli Lakshmi Priyanka 209 Student 209 Puli Lakshmi Priyanka 200 Student 201 Thalari Anitha 201 Thalari Anitha 202 Student 203 Student 204 Vident 205 Student 206 Akula Mahesh Babu 207 Student 208 Panabaka Sowmya 209 Student 209 Puli Lakshmi Priyanka 209 Puli Lakshmi Priyanka 200 Student 201 Thalari Anitha 201 Thalari Anitha 202 Student 203 Student 204 Vident 205 Student 206 Akula Malothu Suhma 207 Student                                                                                                                                                                                                                                                                                                                                                                                                                                                                                                                                                                                                                                                                                                                                       | 188 | Benguluri Seleena Joice         | Student |
| 191   Dande Venu Gopala Krishna   Student     192   Ganta Vamsi Krishna   Student     193   Gowtham Gowda D   Student     194   Gullipalli Venkata Divya Varsha   Student     195   Jilakara Gunashekar   Student     196   Kaki Mohan Krishna   Student     197   Kalva Amrutha   Student     198   Knda Krishna Veni   Student     199   Madhu Varshini Pulapakura   Student     190   Matta Bhanu Prakash   Student     200   Matta Bhanu Prakash   Student     201   Midde Ashok   Student     202   Neetipalli Venkata Rao   Student     203   Satyada Jaya Harshitha   Student     204   Vidavaluri Venkata Nagasai   Student     205   Nayanapalli Chamanthi   Student     206   Akula Mahesh Babu   Student     207   Battula Chaitanya Kumar   Student     208   Panabaka Sowmya   Student     209   Puli Lakshmi Priyanka   Student     210   Thalari Anitha   Student     211   Thummalapenta Pujitha   Student     212   Vallepu Sri Bhavana   Student     213   Routhu Suhma   Student     214   Malothu Jyoshna   Student     215   Student     216   Student   Student     217   Student   Student     218   Student   Student     219   Student   Student     210   Student   Student     211   Malothu Jyoshna   Student     212   Student   Student     213   Routhu Suhma   Student     214   Malothu Jyoshna   Student     215   Student   Student     216   Student   Student     217   Student   Student     218   Student   Student     219   Student   Student     210   Student   Student     211   Student   Student     212   Student   Student   Student     213   Student   Student   Student     214   Malothu Jyoshna   Student     215   Student   Student   Student     216   Student   | 189 | Maddaci Mounika                 | Student |
| 192 Ganta Vamsi Krishna 193 Gowtham Gowda D 194 Gullipalli Venkata Divya Varsha 195 Jilakara Gunashekar 196 Kaki Mohan Krishna 197 Kalva Amrutha 198 Knda Krishna Veni 199 Madhu Varshini Pulapakura 200 Matta Bhanu Prakash 201 Midde Ashok 202 Neetipalli Venkata Rao 203 Satyada Jaya Harshitha 204 Vidavaluri Venkata Nagasai 205 Nayanapalli Chamanthi 206 Akula Mahesh Babu 207 Battula Chaitanya Kumar 208 Panabaka Sowmya 209 Puli Lakshmi Priyanka 200 Puli Lakshmi Priyanka 201 Thummalapenta Pujitha 202 Vallepu Sri Bhavana 203 Student 204 Vident 205 Student 206 Akula Mahesh Babu 207 Battula Chaitanya Kumar 208 Panabaka Sowmya 209 Puli Lakshmi Priyanka 209 Student 209 Student 209 Student 200 | 190 | Manda Narasimhulu               | Student |
| 193 Gowtham Gowda D 194 Gullipalli Venkata Divya Varsha 195 Jilakara Gunashekar 196 Kaki Mohan Krishna 197 Kalva Amrutha 198 Knda Krishna Veni 199 Madhu Varshini Pulapakura 200 Matta Bhanu Prakash 201 Midde Ashok 202 Neetipalli Venkata Rao 203 Satyada Jaya Harshitha 204 Vidavaluri Venkata Nagasai 205 Nayanapalli Chamanthi 206 Akula Mahesh Babu 207 Battula Chaitanya Kumar 208 Panabaka Sowmya 209 Puli Lakshmi Priyanka 200 Puli Lakshmi Priyanka 201 Thummalapenta Pujitha 202 Vallepu Sri Bhavana 203 Student 204 Vidavaluri Venkata Nagasai 205 Student 206 Akula Mahesh Babu 207 Battula Chaitanya Kumar 208 Panabaka Sowmya 209 Student 209 Student 209 Puli Lakshmi Priyanka 209 Student 209 Student 200 Student 200 Student 200 Student 201 Thalari Anitha 201 Thummalapenta Pujitha 202 Student 203 Student 204 Vidavaluri Venkata Nagasai 205 Student 206 Student 207 Student 208 Student 209 Student 209 Student 209 Student 209 Student 200 | 191 | Dande Venu Gopala Krishna       | Student |
| 194 Gullipalli Venkata Divya Varsha 195 Jilakara Gunashekar 196 Kaki Mohan Krishna 197 Kalva Amrutha 198 Knda Krishna Veni 199 Madhu Varshini Pulapakura 200 Matta Bhanu Prakash 201 Midde Ashok 202 Neetipalli Venkata Rao 203 Satyada Jaya Harshitha 204 Vidavaluri Venkata Nagasai 205 Nayanapalli Chamanthi 206 Akula Mahesh Babu 207 Battula Chaitanya Kumar 208 Panabaka Sowmya 209 Puli Lakshmi Priyanka 200 Puli Lakshmi Priyanka 201 Thalari Anitha 202 Student 203 Satyada Jaya Harshitha 204 Vidavaluri Venkata Nagasai 205 Nayanapalli Chamanthi 206 Student 207 Battula Chaitanya Kumar 208 Panabaka Sowmya 209 Puli Lakshmi Priyanka 209 Puli Lakshmi Priyanka 210 Thalari Anitha 211 Thummalapenta Pujitha 212 Vallepu Sri Bhavana 213 Routhu Suhma 214 Malothu Jyoshna Student 215 Student 216 Student 217 Student 218 Student 219 Student 219 Student 210 Student 210 Student 211 Student 212 Vallepu Sri Bhavana 213 Routhu Suhma 214 Malothu Jyoshna                                                                                                                                                                                                                                                                                                                                                                                                                                                                                                                                                                                                                                                                                                                                                                                                                                                                                                                                                                                                                                                                                                                                                        | 192 | Ganta Vamsi Krishna             | Student |
| 195 Jilakara Gunashekar Student 196 Kaki Mohan Krishna Student 197 Kalva Amrutha Student 198 Knda Krishna Veni Student 199 Madhu Varshini Pulapakura Student 200 Matta Bhanu Prakash Student 201 Midde Ashok Student 202 Neetipalli Venkata Rao Student 203 Satyada Jaya Harshitha Student 204 Vidavaluri Venkata Nagasai Student 205 Nayanapalli Chamanthi Student 206 Akula Mahesh Babu Student 207 Battula Chaitanya Kumar Student 208 Panabaka Sowmya Student 209 Puli Lakshmi Priyanka Student 210 Thalari Anitha Student 211 Thummalapenta Pujitha Student 212 Vallepu Sri Bhavana Student 213 Routhu Suhma Student 214 Malothu Jyoshna Student                                                                                                                                                                                                                                                                                                                                                                                                                                                                                                                                                                                                                                                                                                                                                                                                                                                                                                                                                                                                                                                                                                                                                                                                                                                                                                                                                                                                                                                                          | 193 | Gowtham Gowda D                 | Student |
| 196 Kaki Mohan Krishna 197 Kalva Amrutha 198 Knda Krishna Veni 199 Madhu Varshini Pulapakura 200 Matta Bhanu Prakash 201 Midde Ashok 202 Neetipalli Venkata Rao 203 Satyada Jaya Harshitha 204 Vidavaluri Venkata Nagasai 205 Nayanapalli Chamanthi 206 Akula Mahesh Babu 207 Battula Chaitanya Kumar 208 Panabaka Sowmya 209 Puli Lakshmi Priyanka 200 Puli Lakshmi Priyanka 201 Thalari Anitha 202 Student 203 Satyada Jaya Harshitha 204 Vidavaluri Venkata Nagasai 205 Nayanapalli Chamanthi 206 Akula Mahesh Babu 207 Battula Chaitanya Kumar 208 Panabaka Sowmya 209 Puli Lakshmi Priyanka 210 Thalari Anitha 210 Thalari Anitha 211 Thummalapenta Pujitha 212 Vallepu Sri Bhavana 213 Routhu Suhma 214 Malothu Jyoshna Student 214 Malothu Jyoshna                                                                                                                                                                                                                                                                                                                                                                                                                                                                                                                                                                                                                                                                                                                                                                                                                                                                                                                                                                                                                                                                                                                                                                                                                                                                                                                                                                      | 194 | Gullipalli Venkata Divya Varsha | Student |
| 197 Kalva Amrutha 198 Knda Krishna Veni 199 Madhu Varshini Pulapakura 200 Matta Bhanu Prakash 201 Midde Ashok 202 Neetipalli Venkata Rao 203 Satyada Jaya Harshitha 204 Vidavaluri Venkata Nagasai 205 Nayanapalli Chamanthi 206 Akula Mahesh Babu 207 Battula Chaitanya Kumar 208 Panabaka Sowmya 209 Puli Lakshmi Priyanka 210 Thalari Anitha 211 Thummalapenta Pujitha 212 Vallepu Sri Bhavana 213 Routhu Sudent 214 Malothu Jyoshna Student                                                                                                                                                                                                                                                                                                                                                                                                                                                                                                                                                                                                                                                                                                                                                                                                                                                                                                                                                                                                                                                                                                                                                                                                                                                                                                                                                                                                                                                                                                                                                                                        | 195 | Jilakara Gunashekar             | Student |
| 198 Knda Krishna Veni Student 199 Madhu Varshini Pulapakura Student 200 Matta Bhanu Prakash Student 201 Midde Ashok Student 202 Neetipalli Venkata Rao Student 203 Satyada Jaya Harshitha Student 204 Vidavaluri Venkata Nagasai Student 205 Nayanapalli Chamanthi Student 206 Akula Mahesh Babu Student 207 Battula Chaitanya Kumar Student 208 Panabaka Sowmya Student 209 Puli Lakshmi Priyanka Student 210 Thalari Anitha Student 211 Thummalapenta Pujitha Student 212 Vallepu Sri Bhavana Student 213 Routhu Suhma Student 214 Malothu Jyoshna Student                                                                                                                                                                                                                                                                                                                                                                                                                                                                                                                                                                                                                                                                                                                                                                                                                                                                                                                                                                                                                                                                                                                                                                                                                                                                                                                                                                                                                                                                                                                                                                   | 196 | Kaki Mohan Krishna              | Student |
| 199 Madhu Varshini Pulapakura 200 Matta Bhanu Prakash 201 Midde Ashok 202 Neetipalli Venkata Rao 203 Satyada Jaya Harshitha 204 Vidavaluri Venkata Nagasai 205 Nayanapalli Chamanthi 206 Akula Mahesh Babu 207 Battula Chaitanya Kumar 208 Panabaka Sowmya 209 Puli Lakshmi Priyanka 210 Thalari Anitha 211 Thummalapenta Pujitha 212 Vallepu Sri Bhavana 213 Routhu Suhma 214 Malothu Jyoshna Student                                                                                                                                                                                                                                                                                                                                                                                                                                                                                                                                                                                                                                                                                                                                                                                                                                                                                                                                                                                                                                                                                                                                                                                                                                                                                                                                                                                                                                                                                                                                                                                                                         | 197 | Kalva Amrutha                   | Student |
| 200Matta Bhanu PrakashStudent201Midde AshokStudent202Neetipalli Venkata RaoStudent203Satyada Jaya HarshithaStudent204Vidavaluri Venkata NagasaiStudent205Nayanapalli ChamanthiStudent206Akula Mahesh BabuStudent207Battula Chaitanya KumarStudent208Panabaka SowmyaStudent209Puli Lakshmi PriyankaStudent210Thalari AnithaStudent211Thummalapenta PujithaStudent212Vallepu Sri BhavanaStudent213Routhu SuhmaStudent214Malothu JyoshnaStudent                                                                                                                                                                                                                                                                                                                                                                                                                                                                                                                                                                                                                                                                                                                                                                                                                                                                                                                                                                                                                                                                                                                                                                                                                                                                                                                                                                                                                                                                                                                                                                                                                                                                                   | 198 | Knda Krishna Veni               | Student |
| 201Midde AshokStudent202Neetipalli Venkata RaoStudent203Satyada Jaya HarshithaStudent204Vidavaluri Venkata NagasaiStudent205Nayanapalli ChamanthiStudent206Akula Mahesh BabuStudent207Battula Chaitanya KumarStudent208Panabaka SowmyaStudent209Puli Lakshmi PriyankaStudent210Thalari AnithaStudent211Thummalapenta PujithaStudent212Vallepu Sri BhavanaStudent213Routhu SuhmaStudent214Malothu JyoshnaStudent                                                                                                                                                                                                                                                                                                                                                                                                                                                                                                                                                                                                                                                                                                                                                                                                                                                                                                                                                                                                                                                                                                                                                                                                                                                                                                                                                                                                                                                                                                                                                                                                                                                                                                                | 199 | Madhu Varshini Pulapakura       | Student |
| 202Neetipalli Venkata RaoStudent203Satyada Jaya HarshithaStudent204Vidavaluri Venkata NagasaiStudent205Nayanapalli ChamanthiStudent206Akula Mahesh BabuStudent207Battula Chaitanya KumarStudent208Panabaka SowmyaStudent209Puli Lakshmi PriyankaStudent210Thalari AnithaStudent211Thummalapenta PujithaStudent212Vallepu Sri BhavanaStudent213Routhu SuhmaStudent214Malothu JyoshnaStudent                                                                                                                                                                                                                                                                                                                                                                                                                                                                                                                                                                                                                                                                                                                                                                                                                                                                                                                                                                                                                                                                                                                                                                                                                                                                                                                                                                                                                                                                                                                                                                                                                                                                                                                                     | 200 | Matta Bhanu Prakash             | Student |
| 203Satyada Jaya HarshithaStudent204Vidavaluri Venkata NagasaiStudent205Nayanapalli ChamanthiStudent206Akula Mahesh BabuStudent207Battula Chaitanya KumarStudent208Panabaka SowmyaStudent209Puli Lakshmi PriyankaStudent210Thalari AnithaStudent211Thummalapenta PujithaStudent212Vallepu Sri BhavanaStudent213Routhu SuhmaStudent214Malothu JyoshnaStudent                                                                                                                                                                                                                                                                                                                                                                                                                                                                                                                                                                                                                                                                                                                                                                                                                                                                                                                                                                                                                                                                                                                                                                                                                                                                                                                                                                                                                                                                                                                                                                                                                                                                                                                                                                     | 201 | Midde Ashok                     | Student |
| 204Vidavaluri Venkata NagasaiStudent205Nayanapalli ChamanthiStudent206Akula Mahesh BabuStudent207Battula Chaitanya KumarStudent208Panabaka SowmyaStudent209Puli Lakshmi PriyankaStudent210Thalari AnithaStudent211Thummalapenta PujithaStudent212Vallepu Sri BhavanaStudent213Routhu SuhmaStudent214Malothu JyoshnaStudent                                                                                                                                                                                                                                                                                                                                                                                                                                                                                                                                                                                                                                                                                                                                                                                                                                                                                                                                                                                                                                                                                                                                                                                                                                                                                                                                                                                                                                                                                                                                                                                                                                                                                                                                                                                                     | 202 | Neetipalli Venkata Rao          | Student |
| 205Nayanapalli ChamanthiStudent206Akula Mahesh BabuStudent207Battula Chaitanya KumarStudent208Panabaka SowmyaStudent209Puli Lakshmi PriyankaStudent210Thalari AnithaStudent211Thummalapenta PujithaStudent212Vallepu Sri BhavanaStudent213Routhu SuhmaStudent214Malothu JyoshnaStudent                                                                                                                                                                                                                                                                                                                                                                                                                                                                                                                                                                                                                                                                                                                                                                                                                                                                                                                                                                                                                                                                                                                                                                                                                                                                                                                                                                                                                                                                                                                                                                                                                                                                                                                                                                                                                                         | 203 | Satyada Jaya Harshitha          | Student |
| 206Akula Mahesh BabuStudent207Battula Chaitanya KumarStudent208Panabaka SowmyaStudent209Puli Lakshmi PriyankaStudent210Thalari AnithaStudent211Thummalapenta PujithaStudent212Vallepu Sri BhavanaStudent213Routhu SuhmaStudent214Malothu JyoshnaStudent                                                                                                                                                                                                                                                                                                                                                                                                                                                                                                                                                                                                                                                                                                                                                                                                                                                                                                                                                                                                                                                                                                                                                                                                                                                                                                                                                                                                                                                                                                                                                                                                                                                                                                                                                                                                                                                                        | 204 | Vidavaluri Venkata Nagasai      | Student |
| 207Battula Chaitanya KumarStudent208Panabaka SowmyaStudent209Puli Lakshmi PriyankaStudent210Thalari AnithaStudent211Thummalapenta PujithaStudent212Vallepu Sri BhavanaStudent213Routhu SuhmaStudent214Malothu JyoshnaStudent                                                                                                                                                                                                                                                                                                                                                                                                                                                                                                                                                                                                                                                                                                                                                                                                                                                                                                                                                                                                                                                                                                                                                                                                                                                                                                                                                                                                                                                                                                                                                                                                                                                                                                                                                                                                                                                                                                   | 205 | Nayanapalli Chamanthi           | Student |
| 208Panabaka SowmyaStudent209Puli Lakshmi PriyankaStudent210Thalari AnithaStudent211Thummalapenta PujithaStudent212Vallepu Sri BhavanaStudent213Routhu SuhmaStudent214Malothu JyoshnaStudent                                                                                                                                                                                                                                                                                                                                                                                                                                                                                                                                                                                                                                                                                                                                                                                                                                                                                                                                                                                                                                                                                                                                                                                                                                                                                                                                                                                                                                                                                                                                                                                                                                                                                                                                                                                                                                                                                                                                    | 206 | Akula Mahesh Babu               | Student |
| 209Puli Lakshmi PriyankaStudent210Thalari AnithaStudent211Thummalapenta PujithaStudent212Vallepu Sri BhavanaStudent213Routhu SuhmaStudent214Malothu JyoshnaStudent                                                                                                                                                                                                                                                                                                                                                                                                                                                                                                                                                                                                                                                                                                                                                                                                                                                                                                                                                                                                                                                                                                                                                                                                                                                                                                                                                                                                                                                                                                                                                                                                                                                                                                                                                                                                                                                                                                                                                             | 207 | Battula Chaitanya Kumar         | Student |
| 210Thalari AnithaStudent211Thummalapenta PujithaStudent212Vallepu Sri BhavanaStudent213Routhu SuhmaStudent214Malothu JyoshnaStudent                                                                                                                                                                                                                                                                                                                                                                                                                                                                                                                                                                                                                                                                                                                                                                                                                                                                                                                                                                                                                                                                                                                                                                                                                                                                                                                                                                                                                                                                                                                                                                                                                                                                                                                                                                                                                                                                                                                                                                                            | 208 | Panabaka Sowmya                 | Student |
| 211Thummalapenta PujithaStudent212Vallepu Sri BhavanaStudent213Routhu SuhmaStudent214Malothu JyoshnaStudent                                                                                                                                                                                                                                                                                                                                                                                                                                                                                                                                                                                                                                                                                                                                                                                                                                                                                                                                                                                                                                                                                                                                                                                                                                                                                                                                                                                                                                                                                                                                                                                                                                                                                                                                                                                                                                                                                                                                                                                                                    | 209 | Puli Lakshmi Priyanka           | Student |
| 212Vallepu Sri BhavanaStudent213Routhu SuhmaStudent214Malothu JyoshnaStudent                                                                                                                                                                                                                                                                                                                                                                                                                                                                                                                                                                                                                                                                                                                                                                                                                                                                                                                                                                                                                                                                                                                                                                                                                                                                                                                                                                                                                                                                                                                                                                                                                                                                                                                                                                                                                                                                                                                                                                                                                                                   | 210 | Thalari Anitha                  | Student |
| 213 Routhu Suhma Student 214 Malothu Jyoshna Student                                                                                                                                                                                                                                                                                                                                                                                                                                                                                                                                                                                                                                                                                                                                                                                                                                                                                                                                                                                                                                                                                                                                                                                                                                                                                                                                                                                                                                                                                                                                                                                                                                                                                                                                                                                                                                                                                                                                                                                                                                                                           | 211 | Thummalapenta Pujitha           | Student |
| 214 Malothu Jyoshna Student                                                                                                                                                                                                                                                                                                                                                                                                                                                                                                                                                                                                                                                                                                                                                                                                                                                                                                                                                                                                                                                                                                                                                                                                                                                                                                                                                                                                                                                                                                                                                                                                                                                                                                                                                                                                                                                                                                                                                                                                                                                                                                    | 212 | Vallepu Sri Bhavana             | Student |
|                                                                                                                                                                                                                                                                                                                                                                                                                                                                                                                                                                                                                                                                                                                                                                                                                                                                                                                                                                                                                                                                                                                                                                                                                                                                                                                                                                                                                                                                                                                                                                                                                                                                                                                                                                                                                                                                                                                                                                                                                                                                                                                                | 213 | Routhu Suhma                    | Student |
| 215 Badrakavi Swapna Student                                                                                                                                                                                                                                                                                                                                                                                                                                                                                                                                                                                                                                                                                                                                                                                                                                                                                                                                                                                                                                                                                                                                                                                                                                                                                                                                                                                                                                                                                                                                                                                                                                                                                                                                                                                                                                                                                                                                                                                                                                                                                                   | 214 | Malothu Jyoshna                 | Student |
|                                                                                                                                                                                                                                                                                                                                                                                                                                                                                                                                                                                                                                                                                                                                                                                                                                                                                                                                                                                                                                                                                                                                                                                                                                                                                                                                                                                                                                                                                                                                                                                                                                                                                                                                                                                                                                                                                                                                                                                                                                                                                                                                | 215 | Badrakavi Swapna                | Student |

## **Demo & Training on Gel Imaging System**

| Name of the Programme | A Report on Gel Imaging System demo and training.                                                                                                                                                                                                                                                                                                                                                                                                                                                                                |  |
|-----------------------|----------------------------------------------------------------------------------------------------------------------------------------------------------------------------------------------------------------------------------------------------------------------------------------------------------------------------------------------------------------------------------------------------------------------------------------------------------------------------------------------------------------------------------|--|
| Date                  | 02-02-2018                                                                                                                                                                                                                                                                                                                                                                                                                                                                                                                       |  |
| Venue                 | DST-FIST, Dept of Biotechnology                                                                                                                                                                                                                                                                                                                                                                                                                                                                                                  |  |
| No. of participants   | 10                                                                                                                                                                                                                                                                                                                                                                                                                                                                                                                               |  |
| Technician            | Sri S SivaRam, Technician, Major Biosciences                                                                                                                                                                                                                                                                                                                                                                                                                                                                                     |  |
| Report                | The MS Imager analysis software provides east and convenience toward your gel analysis needs. Now you can quantify nucleic acid gels, protein gels, western blots, Coomassie/silver stains, or do blots with simple and user-friendly interface. The Imager analysis software automatically guides you along the way step- by-step to offer fast and accurate quantitation. The Imager analysis software allows you to automatically calculate the density and molecular weight of the electrophoresis gels for a full analysis. |  |
|                       | Five easy and simple steps readily convert an image of any format into pixel density and area values.                                                                                                                                                                                                                                                                                                                                                                                                                            |  |
|                       | Quantify lanes, segments, and dot blots                                                                                                                                                                                                                                                                                                                                                                                                                                                                                          |  |
|                       | Analyze TIFF, JPG, BMP, GIF image formats                                                                                                                                                                                                                                                                                                                                                                                                                                                                                        |  |
|                       | Density and molecular weight determination onelectrophoresis gels and blots                                                                                                                                                                                                                                                                                                                                                                                                                                                      |  |
|                       | Analyzed data exportable in excel format                                                                                                                                                                                                                                                                                                                                                                                                                                                                                         |  |
|                       | Included as standard for UVCI-1100                                                                                                                                                                                                                                                                                                                                                                                                                                                                                               |  |
|                       | Intervene or edit each step within workflow analysis                                                                                                                                                                                                                                                                                                                                                                                                                                                                             |  |
|                       | A detailed demo and training on how to use the Gel Imaging System and how to define region, quantify, density and analysis of samples in the laboratory. Dr S B Sainath along with the faculty of Biotechnology, Microbiology and the lab assistants have participated in programme.                                                                                                                                                                                                                                             |  |