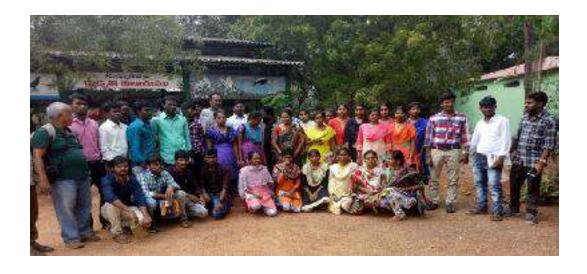

| <br>D 1     | 4 (     | `1 1    |
|-------------|---------|---------|
| Pronosed    | vote ot | tnanke  |
| <br>roposca | VOLC OI | diam's. |

On 21<sup>st</sup> December 2017 the participants are taken to Nelapattu and Pulicat Bird Sanctuary. Dr.Bupesh instructed on the various methods adopted in the field studies. The participants were given training to identify the different wetland birds and butterflies. A film show on Pulicat Birds also screened. At Pulicat Lake the District Forest Officer briefed on the various activities taken up by the Forest department. She distributed the Certificates to the participants.

### **Photos:**

Glimpses of the program

9

Glimpses of the program

**Day 2:** 

Glimpses of the program

Glimpses of the program