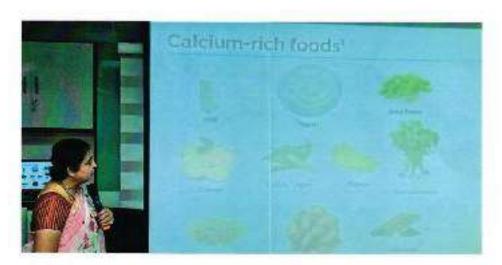

### VIKRAMA SIMHAPURI UNIVERSITY: KAKUTURU Women's Grievance Cell- 2017 Brief Report

Awareness programme on women specific health issues were conducted on 29° November 2017 at Seminar hall, Vikrama Simhapuri University campus. Dr. Andal Bhaskar was invited for this programme to create awareness on women specific health. She educated about the health issues fixed by the Women in Reproductive age, how the life style charges are influencing the health of the women. Further doctor educated the women regarding preventive measures to be taken by women to ensure Health and also discussed with the participants issues and gave few suggestions on need of natr fiscal diet etc.

Dr. Andal Bhaskar enlightening the VSU women on life style changes' influencing the health of the women on 29.11.2017 at Vikrama Simhapuri University.

K. Suncetha

Convener Wemen's Cell

ester 6

Printing

Printipal.