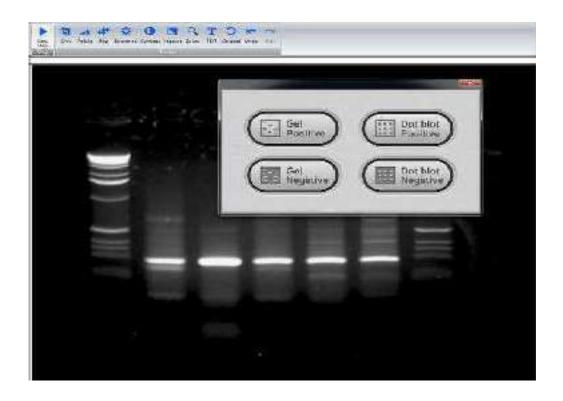

### VIKRAMA SIMHAPURI UNIVERSITY::NELLORE

## **Demo of Nanodrop Instrument**

| Name of the Programme | A Report on demo of Nanodrop instrument.                                                                                                                                                                                                                                                                                                                                                                                                                                                                                                                                       |
|-----------------------|--------------------------------------------------------------------------------------------------------------------------------------------------------------------------------------------------------------------------------------------------------------------------------------------------------------------------------------------------------------------------------------------------------------------------------------------------------------------------------------------------------------------------------------------------------------------------------|
| Date                  | 29-11-2017                                                                                                                                                                                                                                                                                                                                                                                                                                                                                                                                                                     |
| Venue                 | DST-FIST, Dept of Biotechnology                                                                                                                                                                                                                                                                                                                                                                                                                                                                                                                                                |
| No. of participants   | 10                                                                                                                                                                                                                                                                                                                                                                                                                                                                                                                                                                             |
| Technician            | Sri. K Kiran, Technician, Thermoscientifics                                                                                                                                                                                                                                                                                                                                                                                                                                                                                                                                    |
| Report                | Thermo Scientific NanoDrop™ 2000/2000c Spectrophotometers measure 0.5- 2 ul samples with high accuracy and reproducibility. The sample retention system employs surface tension to hold the sample in place between two optical fibers. This enables the measurement of very highly concentrated samples without the need for dilutions. Using this technology, the full spectrum (190 − 840 nm) NanoDrop 2000/2000c Spectrophotometers have the capability to measure sample concentration up to 200 times more concentrated than samples measured using the standardcuvette. |
|                       | Applications                                                                                                                                                                                                                                                                                                                                                                                                                                                                                                                                                                   |
|                       | UV-VIS spectrophotometry is easy for microvolume samples using NanoDrop 2000 spectrophotometers. The NanoDrop 2000 is ideally suited for measuring: Nucleic acid concentration and purity of nucleic acid samples                                                                                                                                                                                                                                                                                                                                                              |
|                       | A detailed demo how to use the Nanodrop instrument was conducted in the lab. Dr S B Sainath along with the faculty of Biotechnology, Microbiology and the lab assistants have participated in programme.                                                                                                                                                                                                                                                                                                                                                                       |