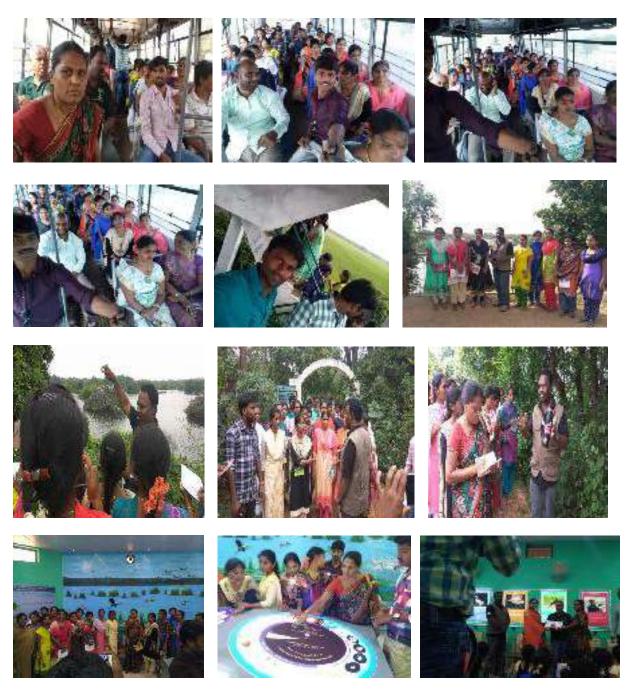

| <br>D 1     | 4 (     | `1 1    |
|-------------|---------|---------|
| Pronosed    | vote ot | tnanke  |
| <br>roposca | VOLC OI | diam's. |

On 21<sup>st</sup> December 2017 the participants are taken to Nelapattu and Pulicat Bird Sanctuary. Dr.Bupesh instructed on the various methods adopted in the field studies. The participants were given training to identify the different wetland birds and butterflies. A film show on Pulicat Birds also screened. At Pulicat Lake the District Forest Officer briefed on the various activities taken up by the Forest department. She distributed the Certificates to the participants.

### **Photos:**

Glimpses of the program

9

Glimpses of the program

**Day 2:** 

Glimpses of the program

Glimpses of the program