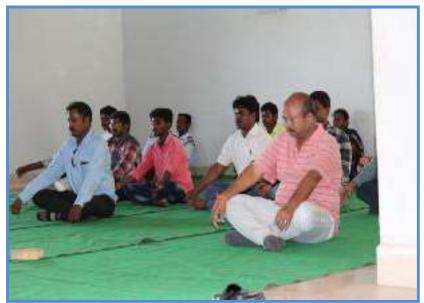

V. Sri Priya        | Junior Assistant   |
| 10   | Sk. Abdul Jameer    | Office Subordinate |
| 11   | Sujatha Pasumarthi  | Office Subordinate |
| 12   | K. Hymavathi        | Office Subordinate |

REGISTRAR
REGISTRAR
VIKRAMA SIMHAPURI UNIVERSITY
NELLORE - 524 324.

#### Workshop on Yoga for Wellbeing

This day is dedicated to inner and outer wellbeing of human body, across the world. June 21 is selected to be international yoga day. This is celebrated to create an awareness to the people as it plays a key role in ensuring the physical fitness of the body. Renowned Yoga instructor of Nellore district Shri Vijaya Kumar Reddy told the importance of various yogasanas along with demonstration. NSS volunteers, Teaching & Non-Teaching staff members from the campus participated in the event.



Registrar Prof. Durga Prasad during the session



Sri Vijaya Kumar Reddy instructing the session

#### Telugu Newspapers coverage dated 22-06-2018

## ಯಾಗಾತ್ ಮಾನಸಿಕ ಪ್ರಸಾಂತತ





And the second state of the control of the control







#### VIKRAMA SIMHAPURI UNIVERSITY, NELLORE

# Yoga for Wellbeing 21.06.2018

| S.No |                                  | Designation         |
|------|----------------------------------|---------------------|
|      | Dr.Kanumuri Suneetha             | Associate Professor |
|      | Dr.Madhumathi Reddim             | Assistant Professor |
|      | Dr. Agraharam Kusuma             | Assistant Professor |
|      | Dr.B. Venkata Subba Reddy        | Academic Consultant |
|      | Dr.C Rajaram                     | Academic Consultant |
|      | Dr.T Vimala