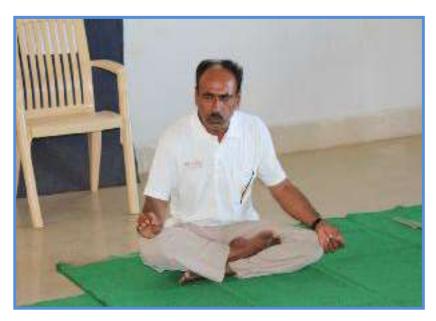

| Sk. Abdul Jameer    | Office Subordinate |
| 11   | Sujatha Pasumarthi  | Office Subordinate |
| 12   | K. Hymavathi        | Office Subordinate |

REGISTRAR
REGISTRAR
VIKRAMA SIMHAPURI UNIVERSITY
NELLORE - 524 324.

#### Workshop on Yoga for Wellbeing

This day is dedicated to inner and outer wellbeing of human body, across the world. June 21 is selected to be international yoga day. This is celebrated to create an awareness to the people as it plays a key role in ensuring the physical fitness of the body. Renowned Yoga instructor of Nellore district Shri Vijaya Kumar Reddy told the importance of various yogasanas along with demonstration. NSS volunteers, Teaching & Non-Teaching staff members from the campus participated in the event.



Registrar Prof. Durga Prasad during the session



Sri Vijaya Kumar Reddy instructing the session

#### Telugu Newspapers coverage dated 22-06-2018

## ಯಾಗಾತ್ ಮಾನಸಿಕ ಪ್ರಸಾಂತತ





And the second state of the control of the control







#### VIKRAMA SIMHAPURI UNIVERSITY, NELLORE

# Yoga for Wellbeing 21.06.2018

| S.No |                                  | Designation         |
|------|----------------------------------|---------------------|
|      | Dr.Kanumuri Suneetha             | Associate Professor |
|      | Dr.Madhumathi Reddim             | Assistant Professor |
|      | Dr. Agraharam Kusuma             | Assistant Professor |
|      | Dr.B. Venkata Subba Reddy        | Academic Consultant |
|      | Dr.C Rajaram                     | Academic Consultant |
|      | Dr.T Vimala                      | Academic Consultant |
|