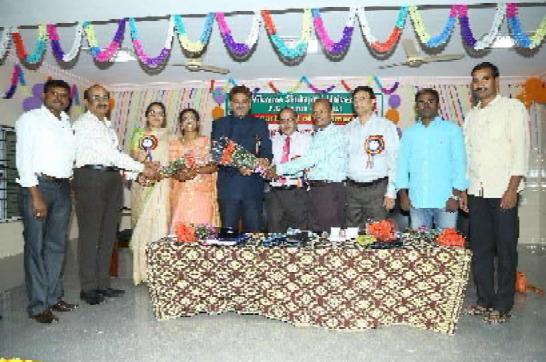

### **Brief Report:**

The National Seminar on "Biodiversity Conservation: Emerging Technologies, Trends and Developmental Strategies" was inaugurated by the Vice-Chancellor Prof K. Veeraiah, along with the Registrar I/C Prof M. Chandraiah on 20<sup>th</sup> December, 2017 at 10.00 AM. The Head of the Department Dr. P. Gopi Krishna, Asst. Professor of Zoology, welcomed the dignitaries, participants and invitees. Organizing Secretary Dr. M.Suseela, Asst. Professor of Zoology, briefed the aim and objectives. Prof. VenkataRao, Special Officer Presided over the function.

Prof. Veeraiah, Vice Chancellor delivered a detailed talk on "Importance, status, and conservation of Biodiversity". He highlighted the conservation problems facing today. He told that the populations of Blue Jay State Bird of Andhra Pradesh and House sparrows were reduced and it is very difficult to sight them now days. He also informed that the Ongole breed of cattle also vanishing in A.P. He stressed that we have to take serious steps to safeguard our Biodiversity. He requested the student participant to listen to the presentations and take up conservation measures.

The Vice chancellor released the Conference Souvenir and Abstract soft ware.

Prof.M.ChandraiahRegistrar has briefed on the various emerging environmental problems which are responsible for the decline in the populations of wild animals. He also informed on various emerging trends with regard to Biodiversity.