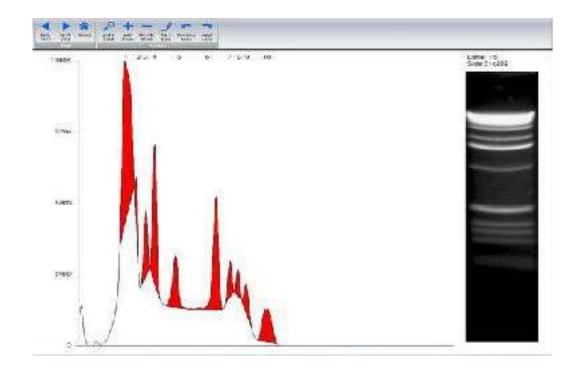

## **Demo of Nanodrop Instrument**

| Name of the Programme | A Report on demo of Nanodrop instrument.                                                                                                                                                                                                                                                                                                                                                                                                                                                                                                                                       |
|-----------------------|--------------------------------------------------------------------------------------------------------------------------------------------------------------------------------------------------------------------------------------------------------------------------------------------------------------------------------------------------------------------------------------------------------------------------------------------------------------------------------------------------------------------------------------------------------------------------------|
| Date                  | 29-11-2017                                                                                                                                                                                                                                                                                                                                                                                                                                                                                                                                                                     |
| Venue                 | DST-FIST, Dept of Biotechnology                                                                                                                                                                                                                                                                                                                                                                                                                                                                                                                                                |
| No. of participants   | 10                                                                                                                                                                                                                                                                                                                                                                                                                                                                                                                                                                             |
| Technician            | Sri. K Kiran, Technician, Thermoscientifics                                                                                                                                                                                                                                                                                                                                                                                                                                                                                                                                    |
| Report                | Thermo Scientific NanoDrop™ 2000/2000c Spectrophotometers measure 0.5- 2 ul samples with high accuracy and reproducibility. The sample retention system employs surface tension to hold the sample in place between two optical fibers. This enables the measurement of very highly concentrated samples without the need for dilutions. Using this technology, the full spectrum (190 − 840 nm) NanoDrop 2000/2000c Spectrophotometers have the capability to measure sample concentration up to 200 times more concentrated than samples measured using the standardcuvette. |
|                       | Applications                                                                                                                                                                                                                                                                                                                                                                                                                                                                                                                                                                   |
|                       | UV-VIS spectrophotometry is easy for microvolume samples using NanoDrop 2000 spectrophotometers. The NanoDrop 2000 is ideally suited for measuring: Nucleic acid concentration and purity of nucleic acid samples                                                                                                                                                                                                                                                                                                                                                              |
|                       | A detailed demo how to use the Nanodrop instrument was conducted in the lab. Dr S B Sainath along with the faculty of Biotechnology, Microbiology and the lab assistants have participated in programme.                                                                                                                                                                                                                                                                                                                                                                       |

#### Screenshots of the training session

A study region continued up 1 by singly is using a tax around the around title or dural found using to continue. Alternative of all terms of the feeders of the group is delined out on the year of the course operated in the study that are not able to be and drug tradeoffs of the way to be suffered as the course of the study and or an example to be study and drug tradeoffs of the way that are not able to be suffered as the course of the study and the study and the study are the suffered to the study and the suffered to the suffered to the study and the suffered to the s

"Coombined at April delicity Design program and consumers."

- Automobile all semples envirsi apper list of the hieron in the operar scheduler or value for all of the files also appears and the lower lists to the lower absolutes which for a lightly complete.
- Full Display of samples exet. In: Yourd York to display the full counts for of sources.
- Set Scale althoughtened participating the histories and readment of a set for the Y suits.