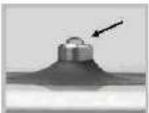

## Sample loading

Droplet "flattens" out on un-conditioned pedestal

Oroplet \*Boods" up on properly conditioned pedestal