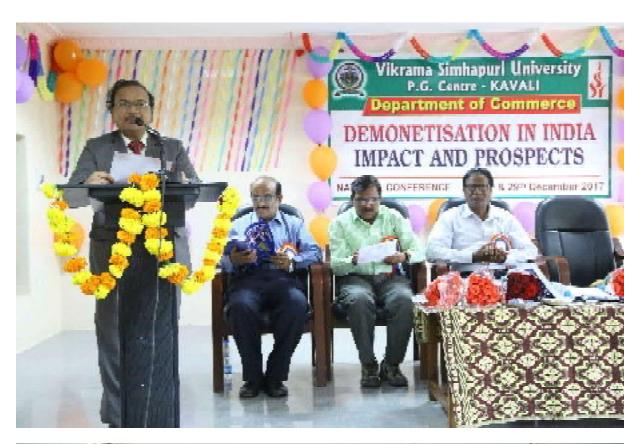

| 185 Godugu Srujana Student 186 G Nava Sandhya Student 187 Shaik Shameen Student 188 Benguluri Seleena Joice Student 189 Maddaci Mounika Student 190 Manda Narasimhulu Student 191 Dande Venu Gopala Krishna Student 192 Ganta Vamsi Krishna Student 193 Gowtham Gowda D Student 194 Gullipalli Venkata Divya Varsha Student 195 Jilakara Gunashekar Student 196 Kaki Mohan Krishna Student 197 Kalva Amrutha Student 198 Knda Krishna Veni Student 199 Madhu Varshini Pulapakura Student 200 Matta Bhanu Prakash Student 201 Midde Ashok Student 202 Neetipalli Venkata Rao Student 203 Satyada Jaya Harshitha Student 204 Vidavaluri Venkata Nagasai Student 205 Nayanapalli Chamanthi Student 206 Akula Mahesh Babu Student 207 Battula Chaitanya Kumar Student 208 Panabaka Sowmya Student 209 Puli Lakshmi Priyanka Student 210 Thalari Anitha Student 211 Thummalapenta Pujitha Student 212 Vallepu Sri Bhavana Student 213 Routhu Sympa 215 Badrakavi Swapna Student 216 Malothu Jyoshna Student 217 Badrakavi Swapna Student 218 Badrakavi Swapna Student                                                                                                                                                                                                                                                                                                                                                                                                                                                                                                                                                                                                                                                                                                                                                                                                                                                                                                                                                                                                                                                               | 184 | Pedapati Udayakamala            | Student |
|--------------------------------------------------------------------------------------------------------------------------------------------------------------------------------------------------------------------------------------------------------------------------------------------------------------------------------------------------------------------------------------------------------------------------------------------------------------------------------------------------------------------------------------------------------------------------------------------------------------------------------------------------------------------------------------------------------------------------------------------------------------------------------------------------------------------------------------------------------------------------------------------------------------------------------------------------------------------------------------------------------------------------------------------------------------------------------------------------------------------------------------------------------------------------------------------------------------------------------------------------------------------------------------------------------------------------------------------------------------------------------------------------------------------------------------------------------------------------------------------------------------------------------------------------------------------------------------------------------------------------------------------------------------------------------------------------------------------------------------------------------------------------------------------------------------------------------------------------------------------------------------------------------------------------------------------------------------------------------------------------------------------------------------------------------------------------------------------------------------------------------|-----|---------------------------------|---------|
| 187Shaik ShameenStudent188Benguluri Seleena JoiceStudent189Maddaci MounikaStudent190Manda NarasimhuluStudent191Dande Venu Gopala KrishnaStudent192Ganta Vamsi KrishnaStudent193Gowtham Gowda DStudent194Gullipalli Venkata Divya VarshaStudent195Jilakara GunashekarStudent196Kaki Mohan KrishnaStudent197Kalva AmruthaStudent198Knda Krishna VeniStudent199Madhu Varshini PulapakuraStudent200Matta Bhanu PrakashStudent201Midde AshokStudent202Neetipalli Venkata RaoStudent203Satyada Jaya HarshithaStudent204Vidavaluri Venkata NagasaiStudent205Nayanapalli ChamanthiStudent206Akula Mahesh BabuStudent207Battula Chaitanya KumarStudent208Panabaka SowmyaStudent209Puli Lakshmi PriyankaStudent210Thalari AnithaStudent211Thummalapenta PujithaStudent212Vallepu Sri BhavanaStudent213Routhu SuhmaStudent214Malothu JyoshnaStudent                                                                                                                                                                                                                                                                                                                                                                                                                                                                                                                                                                                                                                                                                                                                                                                                                                                                                                                                                                                                                                                                                                                                                                                                                                                                                       | 185 | Godugu Srujana                  | Student |
| 188Benguluri Seleena JoiceStudent189Maddaci MounikaStudent190Manda NarasimhuluStudent191Dande Venu Gopala KrishnaStudent192Ganta Vamsi KrishnaStudent193Gowtham Gowda DStudent194Gullipalli Venkata Divya VarshaStudent195Jilakara GunashekarStudent196Kaki Mohan KrishnaStudent197Kalva AmruthaStudent198Knda Krishna VeniStudent199Madhu Varshini PulapakuraStudent200Matta Bhanu PrakashStudent201Midde AshokStudent202Neetipalli Venkata RaoStudent203Satyada Jaya HarshithaStudent204Vidavaluri Venkata NagasaiStudent205Nayanapalli ChamanthiStudent206Akula Mahesh BabuStudent207Battula Chaitanya KumarStudent208Panabaka SowmyaStudent209Puli Lakshmi PriyankaStudent209Puli Lakshmi PriyankaStudent210Thalari AnithaStudent211Thummalapenta PujithaStudent212Vallepu Sri BhavanaStudent213Routhu SuhmaStudent214Malothu JyoshnaStudent                                                                                                                                                                                                                                                                                                                                                                                                                                                                                                                                                                                                                                                                                                                                                                                                                                                                                                                                                                                                                                                                                                                                                                                                                                                                               | 186 | G Nava Sandhya                  | Student |
| 189Maddaci MounikaStudent190Manda NarasimhuluStudent191Dande Venu Gopala KrishnaStudent192Ganta Vamsi KrishnaStudent193Gowtham Gowda DStudent194Gullipalli Venkata Divya VarshaStudent195Jilakara GunashekarStudent196Kaki Mohan KrishnaStudent197Kalva AmruthaStudent198Knda Krishna VeniStudent199Madhu Varshini PulapakuraStudent200Matta Bhanu PrakashStudent201Midde AshokStudent202Neetipalli Venkata RaoStudent203Satyada Jaya HarshithaStudent204Vidavaluri Venkata NagasaiStudent205Nayanapalli ChamanthiStudent206Akula Mahesh BabuStudent207Battula Chaitanya KumarStudent208Panabaka SowmyaStudent209Puli Lakshmi PriyankaStudent210Thalari AnithaStudent211Thummalapenta PujithaStudent212Vallepu Sri BhavanaStudent213Routhu SuhmaStudent214Malothu JyoshnaStudent                                                                                                                                                                                                                                                                                                                                                                                                                                                                                                                                                                                                                                                                                                                                                                                                                                                                                                                                                                                                                                                                                                                                                                                                                                                                                                                                               | 187 | Shaik Shameen                   | Student |
| 190 Manda Narasimhulu 191 Dande Venu Gopala Krishna 192 Ganta Vamsi Krishna 193 Gowtham Gowda D 194 Gullipalli Venkata Divya Varsha 195 Jilakara Gunashekar 196 Kaki Mohan Krishna 197 Kalva Amrutha 198 Knda Krishna Veni 199 Madhu Varshini Pulapakura 200 Matta Bhanu Prakash 201 Midde Ashok 202 Neetipalli Venkata Rao 203 Satyada Jaya Harshitha 204 Vidavaluri Venkata Nagasai 205 Nayanapalli Chamanthi 206 Akula Mahesh Babu 207 Battula Chaitanya Kumar 208 Panabaka Sowmya 209 Puli Lakshmi Priyanka 201 Thalari Anitha 202 Vallepu Sri Bhavana 203 Routhu Suhma 204 Vallepu Sri Bhavana 205 Student 206 Thalari Anitha 207 Student 208 Panabaka Sowmya 209 Puli Lakshmi Priyanka 209 Puli Lakshmi Priyanka 200 Thalari Anitha 201 Student 202 Vallepu Sri Bhavana 203 Routhu Suhma 204 Vallepu Sri Bhavana 205 Student 206 Student 207 Student 208 Student 209 Student 209 Puli Lakshmi Priyanka 209 Student 209 Student 209 Student 209 Student 209 Puli Lakshmi Priyanka 209 Student 209 Puli Lakshmi Priyanka 200 Student 201 Thalari Anitha 201 Thalari Anitha 202 Student 203 Student 204 Vident 205 Student 206 Akula Mahesh Babu 207 Student 208 Panabaka Sowmya 209 Student 209 Puli Lakshmi Priyanka 209 Puli Lakshmi Priyanka 200 Student 201 Thalari Anitha 201 Thalari Anitha 202 Student 203 Student 204 Vident 205 Student 206 Akula Malothu Suhma 207 Student                                                                                                                                                                                                                                                                                                                                                                                                                                                                                                                                                                                                                                                                                                                                       | 188 | Benguluri Seleena Joice         | Student |
| 191   Dande Venu Gopala Krishna   Student     192   Ganta Vamsi Krishna   Student     193   Gowtham Gowda D   Student     194   Gullipalli Venkata Divya Varsha   Student     195   Jilakara Gunashekar   Student     196   Kaki Mohan Krishna   Student     197   Kalva Amrutha   Student     198   Knda Krishna Veni   Student     199   Madhu Varshini Pulapakura   Student     190   Matta Bhanu Prakash   Student     200   Matta Bhanu Prakash   Student     201   Midde Ashok   Student     202   Neetipalli Venkata Rao   Student     203   Satyada Jaya Harshitha   Student     204   Vidavaluri Venkata Nagasai   Student     205   Nayanapalli Chamanthi   Student     206   Akula Mahesh Babu   Student     207   Battula Chaitanya Kumar   Student     208   Panabaka Sowmya   Student     209   Puli Lakshmi Priyanka   Student     210   Thalari Anitha   Student     211   Thummalapenta Pujitha   Student     212   Vallepu Sri Bhavana   Student     213   Routhu Suhma   Student     214   Malothu Jyoshna   Student     215   Student     216   Student   Student     217   Student   Student     218   Student   Student     219   Student   Student     210   Student   Student     211   Malothu Jyoshna   Student     212   Student   Student     213   Routhu Suhma   Student     214   Malothu Jyoshna   Student     215   Student   Student     216   Student   Student     217   Student   Student     218   Student   Student     219   Student   Student     210   Student   Student     211   Student   Student     212   Student   Student   Student     213   Student   Student   Student     214   Malothu Jyoshna   Student     215   Student   Student   Student     216   Student   | 189 | Maddaci Mounika                 | Student |
| 192 Ganta Vamsi Krishna 193 Gowtham Gowda D 194 Gullipalli Venkata Divya Varsha 195 Jilakara Gunashekar 196 Kaki Mohan Krishna 197 Kalva Amrutha 198 Knda Krishna Veni 199 Madhu Varshini Pulapakura 200 Matta Bhanu Prakash 201 Midde Ashok 202 Neetipalli Venkata Rao 203 Satyada Jaya Harshitha 204 Vidavaluri Venkata Nagasai 205 Nayanapalli Chamanthi 206 Akula Mahesh Babu 207 Battula Chaitanya Kumar 208 Panabaka Sowmya 209 Puli Lakshmi Priyanka 200 Puli Lakshmi Priyanka 201 Thummalapenta Pujitha 202 Vallepu Sri Bhavana 203 Student 204 Vident 205 Student 206 Akula Mahesh Babu 207 Battula Chaitanya Kumar 208 Panabaka Sowmya 209 Puli Lakshmi Priyanka 209 Student 209 Student 209 Student 200 | 190 | Manda Narasimhulu               | Student |
| 193 Gowtham Gowda D 194 Gullipalli Venkata Divya Varsha 195 Jilakara Gunashekar 196 Kaki Mohan Krishna 197 Kalva Amrutha 198 Knda Krishna Veni 199 Madhu Varshini Pulapakura 200 Matta Bhanu Prakash 201 Midde Ashok 202 Neetipalli Venkata Rao 203 Satyada Jaya Harshitha 204 Vidavaluri Venkata Nagasai 205 Nayanapalli Chamanthi 206 Akula Mahesh Babu 207 Battula Chaitanya Kumar 208 Panabaka Sowmya 209 Puli Lakshmi Priyanka 200 Puli Lakshmi Priyanka 201 Thummalapenta Pujitha 202 Vallepu Sri Bhavana 203 Student 204 Vidavaluri Venkata Nagasai 205 Student 206 Akula Mahesh Babu 207 Battula Chaitanya Kumar 208 Panabaka Sowmya 209 Student 209 Student 209 Puli Lakshmi Priyanka 209 Student 209 Student 200 Student 200 Student 200 Student 201 Thalari Anitha 201 Thummalapenta Pujitha 202 Student 203 Student 204 Vidavaluri Venkata Nagasai 205 Student 206 Student 207 Student 208 Student 209 Student 209 Student 209 Student 209 Student 200 | 191 | Dande Venu Gopala Krishna       | Student |
| 194 Gullipalli Venkata Divya Varsha 195 Jilakara Gunashekar 196 Kaki Mohan Krishna 197 Kalva Amrutha 198 Knda Krishna Veni 199 Madhu Varshini Pulapakura 200 Matta Bhanu Prakash 201 Midde Ashok 202 Neetipalli Venkata Rao 203 Satyada Jaya Harshitha 204 Vidavaluri Venkata Nagasai 205 Nayanapalli Chamanthi 206 Akula Mahesh Babu 207 Battula Chaitanya Kumar 208 Panabaka Sowmya 209 Puli Lakshmi Priyanka 200 Puli Lakshmi Priyanka 201 Thalari Anitha 202 Student 203 Satyada Jaya Harshitha 204 Vidavaluri Venkata Nagasai 205 Nayanapalli Chamanthi 206 Student 207 Battula Chaitanya Kumar 208 Panabaka Sowmya 209 Puli Lakshmi Priyanka 209 Puli Lakshmi Priyanka 210 Thalari Anitha 211 Thummalapenta Pujitha 212 Vallepu Sri Bhavana 213 Routhu Suhma 214 Malothu Jyoshna Student 215 Student 216 Student 217 Student 218 Student 219 Student 219 Student 210 Student 210 Student 211 Student 212 Vallepu Sri Bhavana 213 Routhu Suhma 214 Malothu Jyoshna                                                                                                                                                                                                                                                                                                                                                                                                                                                                                                                                                                                                                                                                                                                                                                                                                                                                                                                                                                                                                                                                                                                                                        | 192 | Ganta Vamsi Krishna             | Student |
| 195 Jilakara Gunashekar Student 196 Kaki Mohan Krishna Student 197 Kalva Amrutha Student 198 Knda Krishna Veni Student 199 Madhu Varshini Pulapakura Student 200 Matta Bhanu Prakash Student 201 Midde Ashok Student 202 Neetipalli Venkata Rao Student 203 Satyada Jaya Harshitha Student 204 Vidavaluri Venkata Nagasai Student 205 Nayanapalli Chamanthi Student 206 Akula Mahesh Babu Student 207 Battula Chaitanya Kumar Student 208 Panabaka Sowmya Student 209 Puli Lakshmi Priyanka Student 210 Thalari Anitha Student 211 Thummalapenta Pujitha Student 212 Vallepu Sri Bhavana Student 213 Routhu Suhma Student 214 Malothu Jyoshna Student                                                                                                                                                                                                                                                                                                                                                                                                                                                                                                                                                                                                                                                                                                                                                                                                                                                                                                                                                                                                                                                                                                                                                                                                                                                                                                                                                                                                                                                                          | 193 | Gowtham Gowda D                 | Student |
| 196 Kaki Mohan Krishna 197 Kalva Amrutha 198 Knda Krishna Veni 199 Madhu Varshini Pulapakura 200 Matta Bhanu Prakash 201 Midde Ashok 202 Neetipalli Venkata Rao 203 Satyada Jaya Harshitha 204 Vidavaluri Venkata Nagasai 205 Nayanapalli Chamanthi 206 Akula Mahesh Babu 207 Battula Chaitanya Kumar 208 Panabaka Sowmya 209 Puli Lakshmi Priyanka 200 Puli Lakshmi Priyanka 201 Thalari Anitha 202 Student 203 Satyada Jaya Harshitha 204 Vidavaluri Venkata Nagasai 205 Nayanapalli Chamanthi 206 Akula Mahesh Babu 207 Battula Chaitanya Kumar 208 Panabaka Sowmya 209 Puli Lakshmi Priyanka 210 Thalari Anitha 210 Thalari Anitha 211 Thummalapenta Pujitha 212 Vallepu Sri Bhavana 213 Routhu Suhma 214 Malothu Jyoshna Student 214 Malothu Jyoshna                                                                                                                                                                                                                                                                                                                                                                                                                                                                                                                                                                                                                                                                                                                                                                                                                                                                                                                                                                                                                                                                                                                                                                                                                                                                                                                                                                      | 194 | Gullipalli Venkata Divya Varsha | Student |
| 197 Kalva Amrutha 198 Knda Krishna Veni 199 Madhu Varshini Pulapakura 200 Matta Bhanu Prakash 201 Midde Ashok 202 Neetipalli Venkata Rao 203 Satyada Jaya Harshitha 204 Vidavaluri Venkata Nagasai 205 Nayanapalli Chamanthi 206 Akula Mahesh Babu 207 Battula Chaitanya Kumar 208 Panabaka Sowmya 209 Puli Lakshmi Priyanka 210 Thalari Anitha 211 Thummalapenta Pujitha 212 Vallepu Sri Bhavana 213 Routhu Sudent 214 Malothu Jyoshna Student                                                                                                                                                                                                                                                                                                                                                                                                                                                                                                                                                                                                                                                                                                                                                                                                                                                                                                                                                                                                                                                                                                                                                                                                                                                                                                                                                                                                                                                                                                                                                                                        | 195 | Jilakara Gunashekar             | Student |
| 198 Knda Krishna Veni Student 199 Madhu Varshini Pulapakura Student 200 Matta Bhanu Prakash Student 201 Midde Ashok Student 202 Neetipalli Venkata Rao Student 203 Satyada Jaya Harshitha Student 204 Vidavaluri Venkata Nagasai Student 205 Nayanapalli Chamanthi Student 206 Akula Mahesh Babu Student 207 Battula Chaitanya Kumar Student 208 Panabaka Sowmya Student 209 Puli Lakshmi Priyanka Student 210 Thalari Anitha Student 211 Thummalapenta Pujitha Student 212 Vallepu Sri Bhavana Student 213 Routhu Suhma Student 214 Malothu Jyoshna Student                                                                                                                                                                                                                                                                                                                                                                                                                                                                                                                                                                                                                                                                                                                                                                                                                                                                                                                                                                                                                                                                                                                                                                                                                                                                                                                                                                                                                                                                                                                                                                   | 196 | Kaki Mohan Krishna              | Student |
| 199 Madhu Varshini Pulapakura 200 Matta Bhanu Prakash 201 Midde Ashok 202 Neetipalli Venkata Rao 203 Satyada Jaya Harshitha 204 Vidavaluri Venkata Nagasai 205 Nayanapalli Chamanthi 206 Akula Mahesh Babu 207 Battula Chaitanya Kumar 208 Panabaka Sowmya 209 Puli Lakshmi Priyanka 210 Thalari Anitha 211 Thummalapenta Pujitha 212 Vallepu Sri Bhavana 213 Routhu Suhma 214 Malothu Jyoshna Student                                                                                                                                                                                                                                                                                                                                                                                                                                                                                                                                                                                                                                                                                                                                                                                                                                                                                                                                                                                                                                                                                                                                                                                                                                                                                                                                                                                                                                                                                                                                                                                                                         | 197 | Kalva Amrutha                   | Student |
| 200Matta Bhanu PrakashStudent201Midde AshokStudent202Neetipalli Venkata RaoStudent203Satyada Jaya HarshithaStudent204Vidavaluri Venkata NagasaiStudent205Nayanapalli ChamanthiStudent206Akula Mahesh BabuStudent207Battula Chaitanya KumarStudent208Panabaka SowmyaStudent209Puli Lakshmi PriyankaStudent210Thalari AnithaStudent211Thummalapenta PujithaStudent212Vallepu Sri BhavanaStudent213Routhu SuhmaStudent214Malothu JyoshnaStudent                                                                                                                                                                                                                                                                                                                                                                                                                                                                                                                                                                                                                                                                                                                                                                                                                                                                                                                                                                                                                                                                                                                                                                                                                                                                                                                                                                                                                                                                                                                                                                                                                                                                                   | 198 | Knda Krishna Veni               | Student |
| 201Midde AshokStudent202Neetipalli Venkata RaoStudent203Satyada Jaya HarshithaStudent204Vidavaluri Venkata NagasaiStudent205Nayanapalli ChamanthiStudent206Akula Mahesh BabuStudent207Battula Chaitanya KumarStudent208Panabaka SowmyaStudent209Puli Lakshmi PriyankaStudent210Thalari AnithaStudent211Thummalapenta PujithaStudent212Vallepu Sri BhavanaStudent213Routhu SuhmaStudent214Malothu JyoshnaStudent                                                                                                                                                                                                                                                                                                                                                                                                                                                                                                                                                                                                                                                                                                                                                                                                                                                                                                                                                                                                                                                                                                                                                                                                                                                                                                                                                                                                                                                                                                                                                                                                                                                                                                                | 199 | Madhu Varshini Pulapakura       | Student |
| 202Neetipalli Venkata RaoStudent203Satyada Jaya HarshithaStudent204Vidavaluri Venkata NagasaiStudent205Nayanapalli ChamanthiStudent206Akula Mahesh BabuStudent207Battula Chaitanya KumarStudent208Panabaka SowmyaStudent209Puli Lakshmi PriyankaStudent210Thalari AnithaStudent211Thummalapenta PujithaStudent212Vallepu Sri BhavanaStudent213Routhu SuhmaStudent214Malothu JyoshnaStudent                                                                                                                                                                                                                                                                                                                                                                                                                                                                                                                                                                                                                                                                                                                                                                                                                                                                                                                                                                                                                                                                                                                                                                                                                                                                                                                                                                                                                                                                                                                                                                                                                                                                                                                                     | 200 | Matta Bhanu Prakash             | Student |
| 203Satyada Jaya HarshithaStudent204Vidavaluri Venkata NagasaiStudent205Nayanapalli ChamanthiStudent206Akula Mahesh BabuStudent207Battula Chaitanya KumarStudent208Panabaka SowmyaStudent209Puli Lakshmi PriyankaStudent210Thalari AnithaStudent211Thummalapenta PujithaStudent212Vallepu Sri BhavanaStudent213Routhu SuhmaStudent214Malothu JyoshnaStudent                                                                                                                                                                                                                                                                                                                                                                                                                                                                                                                                                                                                                                                                                                                                                                                                                                                                                                                                                                                                                                                                                                                                                                                                                                                                                                                                                                                                                                                                                                                                                                                                                                                                                                                                                                     | 201 | Midde Ashok                     | Student |
| 204Vidavaluri Venkata NagasaiStudent205Nayanapalli ChamanthiStudent206Akula Mahesh BabuStudent207Battula Chaitanya KumarStudent208Panabaka SowmyaStudent209Puli Lakshmi PriyankaStudent210Thalari AnithaStudent211Thummalapenta PujithaStudent212Vallepu Sri BhavanaStudent213Routhu SuhmaStudent214Malothu JyoshnaStudent                                                                                                                                                                                                                                                                                                                                                                                                                                                                                                                                                                                                                                                                                                                                                                                                                                                                                                                                                                                                                                                                                                                                                                                                                                                                                                                                                                                                                                                                                                                                                                                                                                                                                                                                                                                                     | 202 | Neetipalli Venkata Rao          | Student |
| 205Nayanapalli ChamanthiStudent206Akula Mahesh BabuStudent207Battula Chaitanya KumarStudent208Panabaka SowmyaStudent209Puli Lakshmi PriyankaStudent210Thalari AnithaStudent211Thummalapenta PujithaStudent212Vallepu Sri BhavanaStudent213Routhu SuhmaStudent214Malothu JyoshnaStudent                                                                                                                                                                                                                                                                                                                                                                                                                                                                                                                                                                                                                                                                                                                                                                                                                                                                                                                                                                                                                                                                                                                                                                                                                                                                                                                                                                                                                                                                                                                                                                                                                                                                                                                                                                                                                                         | 203 | Satyada Jaya Harshitha          | Student |
| 206Akula Mahesh BabuStudent207Battula Chaitanya KumarStudent208Panabaka SowmyaStudent209Puli Lakshmi PriyankaStudent210Thalari AnithaStudent211Thummalapenta PujithaStudent212Vallepu Sri BhavanaStudent213Routhu SuhmaStudent214Malothu JyoshnaStudent                                                                                                                                                                                                                                                                                                                                                                                                                                                                                                                                                                                                                                                                                                                                                                                                                                                                                                                                                                                                                                                                                                                                                                                                                                                                                                                                                                                                                                                                                                                                                                                                                                                                                                                                                                                                                                                                        | 204 | Vidavaluri Venkata Nagasai      | Student |
| 207Battula Chaitanya KumarStudent208Panabaka SowmyaStudent209Puli Lakshmi PriyankaStudent210Thalari AnithaStudent211Thummalapenta PujithaStudent212Vallepu Sri BhavanaStudent213Routhu SuhmaStudent214Malothu JyoshnaStudent                                                                                                                                                                                                                                                                                                                                                                                                                                                                                                                                                                                                                                                                                                                                                                                                                                                                                                                                                                                                                                                                                                                                                                                                                                                                                                                                                                                                                                                                                                                                                                                                                                                                                                                                                                                                                                                                                                   | 205 | Nayanapalli Chamanthi           | Student |
| 208Panabaka SowmyaStudent209Puli Lakshmi PriyankaStudent210Thalari AnithaStudent211Thummalapenta PujithaStudent212Vallepu Sri BhavanaStudent213Routhu SuhmaStudent214Malothu JyoshnaStudent                                                                                                                                                                                                                                                                                                                                                                                                                                                                                                                                                                                                                                                                                                                                                                                                                                                                                                                                                                                                                                                                                                                                                                                                                                                                                                                                                                                                                                                                                                                                                                                                                                                                                                                                                                                                                                                                                                                                    | 206 | Akula Mahesh Babu               | Student |
| 209Puli Lakshmi PriyankaStudent210Thalari AnithaStudent211Thummalapenta PujithaStudent212Vallepu Sri BhavanaStudent213Routhu SuhmaStudent214Malothu JyoshnaStudent                                                                                                                                                                                                                                                                                                                                                                                                                                                                                                                                                                                                                                                                                                                                                                                                                                                                                                                                                                                                                                                                                                                                                                                                                                                                                                                                                                                                                                                                                                                                                                                                                                                                                                                                                                                                                                                                                                                                                             | 207 | Battula Chaitanya Kumar         | Student |
| 210Thalari AnithaStudent211Thummalapenta PujithaStudent212Vallepu Sri BhavanaStudent213Routhu SuhmaStudent214Malothu JyoshnaStudent                                                                                                                                                                                                                                                                                                                                                                                                                                                                                                                                                                                                                                                                                                                                                                                                                                                                                                                                                                                                                                                                                                                                                                                                                                                                                                                                                                                                                                                                                                                                                                                                                                                                                                                                                                                                                                                                                                                                                                                            | 208 | Panabaka Sowmya                 | Student |
| 211Thummalapenta PujithaStudent212Vallepu Sri BhavanaStudent213Routhu SuhmaStudent214Malothu JyoshnaStudent                                                                                                                                                                                                                                                                                                                                                                                                                                                                                                                                                                                                                                                                                                                                                                                                                                                                                                                                                                                                                                                                                                                                                                                                                                                                                                                                                                                                                                                                                                                                                                                                                                                                                                                                                                                                                                                                                                                                                                                                                    | 209 | Puli Lakshmi Priyanka           | Student |
| 212Vallepu Sri BhavanaStudent213Routhu SuhmaStudent214Malothu JyoshnaStudent                                                                                                                                                                                                                                                                                                                                                                                                                                                                                                                                                                                                                                                                                                                                                                                                                                                                                                                                                                                                                                                                                                                                                                                                                                                                                                                                                                                                                                                                                                                                                                                                                                                                                                                                                                                                                                                                                                                                                                                                                                                   | 210 | Thalari Anitha                  | Student |
| 213 Routhu Suhma Student 214 Malothu Jyoshna Student                                                                                                                                                                                                                                                                                                                                                                                                                                                                                                                                                                                                                                                                                                                                                                                                                                                                                                                                                                                                                                                                                                                                                                                                                                                                                                                                                                                                                                                                                                                                                                                                                                                                                                                                                                                                                                                                                                                                                                                                                                                                           | 211 | Thummalapenta Pujitha           | Student |
| 214 Malothu Jyoshna Student                                                                                                                                                                                                                                                                                                                                                                                                                                                                                                                                                                                                                                                                                                                                                                                                                                                                                                                                                                                                                                                                                                                                                                                                                                                                                                                                                                                                                                                                                                                                                                                                                                                                                                                                                                                                                                                                                                                                                                                                                                                                                                    | 212 | Vallepu Sri Bhavana             | Student |
|                                                                                                                                                                                                                                                                                                                                                                                                                                                                                                                                                                                                                                                                                                                                                                                                                                                                                                                                                                                                                                                                                                                                                                                                                                                                                                                                                                                                                                                                                                                                                                                                                                                                                                                                                                                                                                                                                                                                                                                                                                                                                                                                | 213 | Routhu Suhma                    | Student |
| 215 Badrakavi Swapna Student                                                                                                                                                                                                                                                                                                                                                                                                                                                                                                                                                                                                                                                                                                                                                                                                                                                                                                                                                                                                                                                                                                                                                                                                                                                                                                                                                                                                                                                                                                                                                                                                                                                                                                                                                                                                                                                                                                                                                                                                                                                                                                   | 214 | Malothu Jyoshna                 | Student |
|                                                                                                                                                                                                                                                                                                                                                                                                                                                                                                                                                                                                                                                                                                                                                                                                                                                                                                                                                                                                                                                                                                                                                                                                                                                                                                                                                                                                                                                                                                                                                                                                                                                                                                                                                                                                                                                                                                                                                                                                                                                                                                                                | 215 | Badrakavi Swapna                | Student |

## **Demo & Training on Gel Imaging System**

| Name of the Programme | A Report on Gel Imaging System demo and training.                                                                                                                                                                                                                                                                                                                                                                                                                                                                                |  |
|-----------------------|----------------------------------------------------------------------------------------------------------------------------------------------------------------------------------------------------------------------------------------------------------------------------------------------------------------------------------------------------------------------------------------------------------------------------------------------------------------------------------------------------------------------------------|--|
| Date                  | 02-02-2018                                                                                                                                                                                                                                                                                                                                                                                                                                                                                                                       |  |
| Venue                 | DST-FIST, Dept of Biotechnology                                                                                                                                                                                                                                                                                                                                                                                                                                                                                                  |  |
| No. of participants   | 10                                                                                                                                                                                                                                                                                                                                                                                                                                                                                                                               |  |
| Technician            | Sri S SivaRam, Technician, Major Biosciences                                                                                                                                                                                                                                                                                                                                                                                                                                                                                     |  |
| Report                | The MS Imager analysis software provides east and convenience toward your gel analysis needs. Now you can quantify nucleic acid gels, protein gels, western blots, Coomassie/silver stains, or do blots with simple and user-friendly interface. The Imager analysis software automatically guides you along the way step- by-step to offer fast and accurate quantitation. The Imager analysis software allows you to automatically calculate the density and molecular weight of the electrophoresis gels for a full analysis. |  |
|                       | Five easy and simple steps readily convert an image of any format into pixel density and area values.                                                                                                                                                                                                                                                                                                                                                                                                                            |  |
|                       | Quantify lanes, segments, and dot blots                                                                                                                                                                                                                                                                                                                                                                                                                                                                                          |  |
|                       | Analyze TIFF, JPG, BMP, GIF image formats                                                                                                                                                                                                                                                                                                                                                                                                                                                                                        |  |
|                       | Density and molecular weight determination onelectrophoresis gels and blots                                                                                                                                                                                                                                                                                                                                                                                                                                                      |  |
|                       | Analyzed data exportable in excel format                                                                                                                                                                                                                                                                                                                                                                                                                                                                                         |  |
|                       | Included as standard for UVCI-1100                                                                                                                                                                                                                                                                                                                                                                                                                                                                                               |  |
|                       | Intervene or edit each step within workflow analysis                                                                                                                                                                                                                                                                                                                                                                                                                                                                             |  |
|                       | A detailed demo and training on how to use the Gel Imaging System and how to define region, quantify, density and analysis of samples in the laboratory. Dr S B Sainath along with the faculty of Biotechnology, Microbiology and the lab assistants have participated in programme.                                                                                                                                                                                                                                             |  |