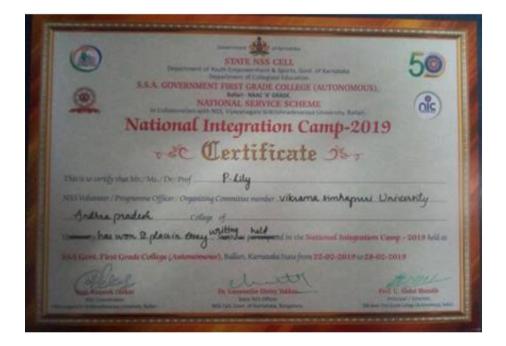

PRESIDENT

(Adille J. Sumariwalla)

SECRETARY (C.K. Valson)

V. S. University College, Nellore students are participating in South Zone and AllIndia Inter-University Tournaments In different games for the year 2018-2019.