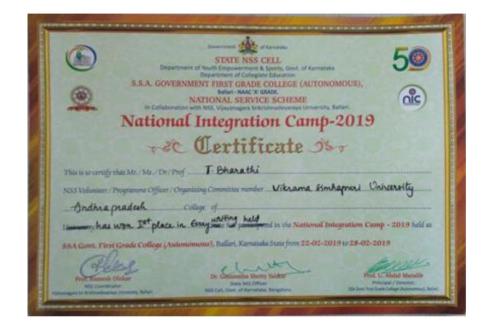

PRESIDENT

(Adille J. Sumariwalla)

SECRETARY (C.K. Valson)

V. S. University College, Nellore students are participating in South Zone and AllIndia Inter-University Tournaments In different games for the year 2018-2019.