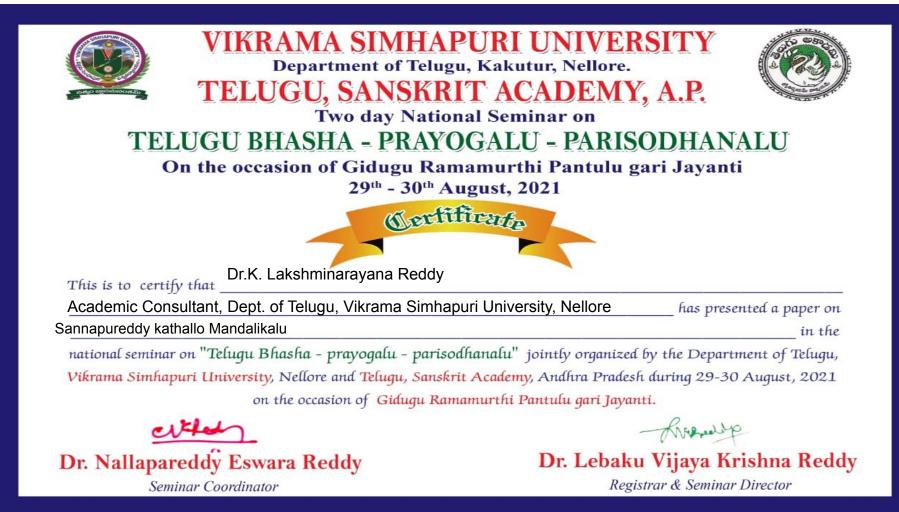

### **CIRCULAR**

The Department of Telugu Organizing Two days National Seminar on "**Telugu Basha Prayogalu-Parishodhanalu**" in collaboration with Tikkana Sahithi Peetam Telugu Shaka, Nellore and Telugu Samskrutha Academy, Andhra Pradesh on 29<sup>th</sup> and 30<sup>th</sup> August-2021. Sri. B.Rajasekhar, IAS, In-Charge Vice-Chancellor of Vikrama Simhapuri University, Nellore will grace the occasion and inaugurating the program.

In this regard the All Teaching Staff, Research Scholars and Students are informed to participate in the program and make the program grand success.

Event Name: Two Days National Seminar on "Telugu Basha Prayogalu-Parishodhanalu" Venue:Sir C.V.Raman Seminar Hall Date: 29.08.2021 Time: 10.00AM

#### Report on "Telugu Basha Prayogalu-Parishodhanalu"

The Government is committed to the development of Telugu Language, Agriculture Minister Kannababu stated. He addressed the National Conference organized on the subject of Telugu Language Experiments and Research jointly organized by Telugu Department and Telugu Academy at Vikrama Simhapuri University, Nellore on Sunday in virtual mode. Speaking on this occasion, the Minister said that though English Medium is being introduced so that our children can compete with the countries of the world, there is no point in neglecting the Telugu Language. Chief Minister Jagan Mohan Reddy said that using Telugu and English as two tracks, students should move in the direction of progress. We are moving forward in that direction. Smt. N.Lakshmi Parvathi, work for the development of Telugu language and she said that, "every sanskrit word is potentially a Telugu word" and that Telugu speech and literary texts are Sanskritized to an "enormous degree". Legislative Council Chairman Vitapu Balasubrahmanyam said that Gidugu Rammurthy Panthulu has contributed a lot to the modernization of Telugu language. He said that if it is not modern, it will disappear in the womb of time. Gidugu Rammurthy Pantulu said that he gave his last breath for the Telugu language. School Education Commissioner, Chinna Veerabhadrudu, Sri.B. Rajasekhar, IAS, In-charge Vice-Chancellor, Vikrama Simhapuri University, Nellore, Prof. M.Chandraiah, Rector, Vikrama Simhapuri University, Nellore and Dr.L.V.Krishna Reddy, Registrar, Vikrama Simhapuri University, Nellore and Hyderabad Central University Professors Pawan Kumar, Prof. Suja S Nair, Principal, Vikrama Simhapuri University College, Nellore and Dr. Subbaramaraju, Head of the Department were present.