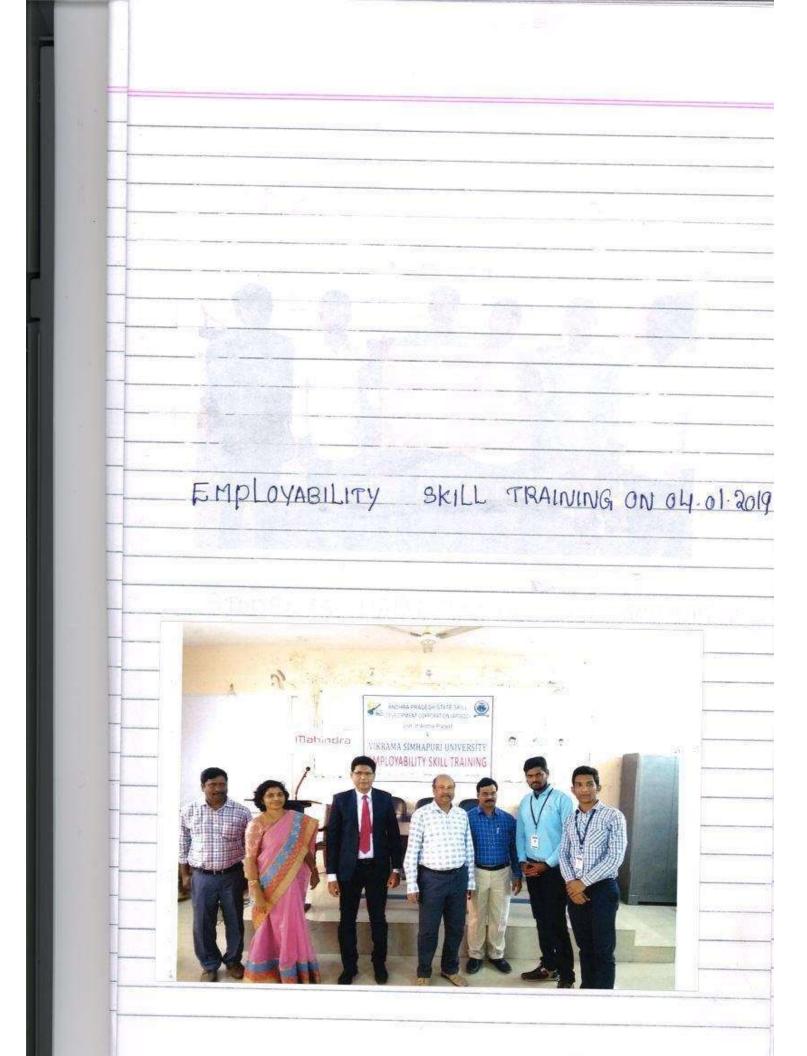

# 6-day Training Programme

on

# Employability Skill Training

# (04.01.2019 to10.01.2019)

by

# Andhra Pradesh State Skill Development Corporation (APSSDC)

&

Nandi Foundation and Mahindra Pride classroom

Sir C V Raman Seminar hall

## SKILL DEVELOPMENT CENTER

Vikrama Simhapuri University College, Nellore has organised a training programme on "Employability Skill Training" for the final year students of all the Departments for 6 days (04.01.2019 to10.01.2019) at VSU Seminar hall in association with Andhra Pradesh State Skill Development Corporation (APSSDC) and Nandi Foundation and Mahindra Pride classroom , a CSR initiative of the Mahindra and Mahindra Group of Companies. The main objective of this pragamme is to mainstream the socially and economically disadvantaged student youth through the process of Skill Development Training so as to make them employable in the organised private sector.

During this training Programme 80 students were registered and trained by 02 trainers Mr T. Madhu, Corporate trainer and Mr. T. Mitra Manohar HR Manager from Nandi Foundation. During these 06 days a 40 hours module was planned for the students with different aspects like " This is me and I am unique, Body Language and grooming, Story board (Day 01), Kindness and Boomerang, Social Manners and Extempore (Day 02), Interviewing skills, Explaining process, Teamwork (Day 03), Count your blessings, Group discussion, I am limitless (Day 04), Goal setting, Self introduction (Day 05), and finally Guided group discussion followed by Mock interviews" (Day 06) for all the trainees. After completion of the 06 days training Certificates were distributed to the trained students by the Honourable Vice-Chancellor and Registrar of the University. The students feedback was satisfactory for this event. In the closing session Prof. R. Sudarshana Rao, Vice Chancellor, VS University, Prof. A. Durga Prasada Rao, Registrar of the University, Mr. Abdul Khayyum, Dist. Manager APSSDC, Dr Ch Vijaya Co-ordinator and Dr K. Vidya Prabhakar, Asst.Coordinators of the Training programme have addressed the students and received the feedback.