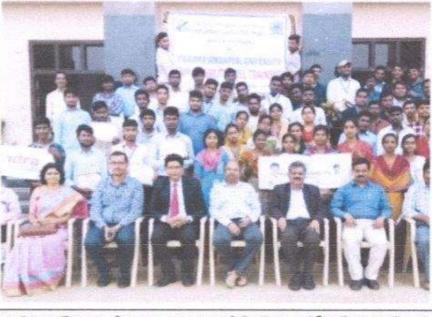

### **Overall Programme Schedule**

| Date                  | Time              | Торіс                                           | Speaker Name or Resource<br>Person Name                                                                                 |
|-----------------------|-------------------|-------------------------------------------------|-------------------------------------------------------------------------------------------------------------------------|
| DAY I                 | 10.00AM - 12.00PM | Inaugural function                              |                                                                                                                         |
| 21.11.2018            | 12PM to 1.00 PM   | Democracy in<br>Retrospect and<br>Prospect      | Prof. A.Prasanna Kumar,<br>Former Rector,<br>Andhra University<br>Director, Centre for Policy<br>Studies, Visakhapatnam |
|                       | 1.00PM-2.00PM     | Lunch Break                                     |                                                                                                                         |
|                       | 2.00 PM – 3.30 PM | Managing Stress                                 | Dr. V.Suresh Babu,<br>State President<br>AP Psychologists Association                                                   |
|                       | 3.30PM-4.00PM     | Tea Break                                       |                                                                                                                         |
|                       | 4.00 PM – 5.00 PM | Computer<br>Fundamentals'                       | Dr. K. Ramesh Reddy<br>Assistant Professor,<br>Dept. of Computers, VSU                                                  |
| DAY – 2<br>22.11.2018 | 10 AM -11.30AM    | How to face Job<br>Interviews                   | Dr. V.Suresh Babu,<br>State President<br>AP Psychologists Association                                                   |
|                       | 11.30AM-12.00PM   | Tea Break                                       |                                                                                                                         |
|                       | 12.00 AM -1.00 PM | Communication Skills<br>and its importance      | Dr. V. Sri Rama Murthy<br>Assistant Professor,<br>Govt. Degree College,<br>Vidavalur                                    |
|                       | 1.00PM-2.00PM     | Lunch Break                                     |                                                                                                                         |
|                       | 2.00 PM -3.30PM   | Employability Skills                            | Dr. Gollanapalli Prasad,<br>Secretary Gandhi Darshan,<br>Hyderabad.                                                     |
|                       | 3.30PM-4.00PM     | Tea Break                                       |                                                                                                                         |
|                       | 4.00 PM – 5.00PM  | Exploring<br>Opportunities                      | Dr. R. Prabhakar<br>Assistant Professor,<br>Dept. of English, VSU                                                       |
| DAY 3<br>23.11.2018   | 10 .00AM –1.00PM  | Mushroom<br>Cultivation                         | Scientists of Krishi Vignan<br>Kendra (KVK), Nellore                                                                    |
|                       | 1.00PM-2.00PM     | Lunch Break                                     |                                                                                                                         |
|                       | 2.00PM – 3.30PM   | Nursery Raising &<br>Vermicompost<br>Production | Scientists of Krishi Vignan<br>Kendra (KVK), Nellore                                                                    |
|                       | 3.30 PM – 5.00PM  | Valedictory function                            |                                                                                                                         |

#### "Communication Skills and Employability Skills" (Sponsored by Ministry of Youth Affairs & Sports, Govt. of India) 21<sup>st</sup> -23<sup>rd</sup> November 2018 Organized by VSU NSS CELL UNIT-III

In this context, VSU NSS Unit-III organized a three day Workshop on "Communication skills and Employability skills" for the benefit of VSU NSS Unit-III volunteers (2nd, 3rd Yr MCA, 2nd Yr M.com, MA (Telugu), MA (Political Science & Public administration) from 21.11.2018 to 23.11.2018 with the financial assistance of Ministry of Youth Affairs and Sports, Govt. of India. All the registered participants were provided a participation certificate, Workshop Kit, Lunch and tea for free of cost.

Inaugural session was started on 21.11.2018 at 10:00 AM at Sir C.V. Raman Seminar hall, Administrative building Vikrama Simhapuri University, Nellore with the welcome address by Dr. Y. Vijaya, NSS Programme officer of Unit-II, VSU. Prof. Ande Prasad, Principal & Dean Faculty of Science of V.S.U has presided over the function. Prof. R. Sudarsana Rao, Vice-Chancellor, Vikrama Simhapuri University, Nellore was the chief guest. Prof. A. Prasanna Kumar, Former-Rector, Andhra University & President, Centre for Policy Studies, Visakhapatnam was the distinguished guest. Prof. A. Durgaprasada Rao, Registrar V.S University was the guest of honour.