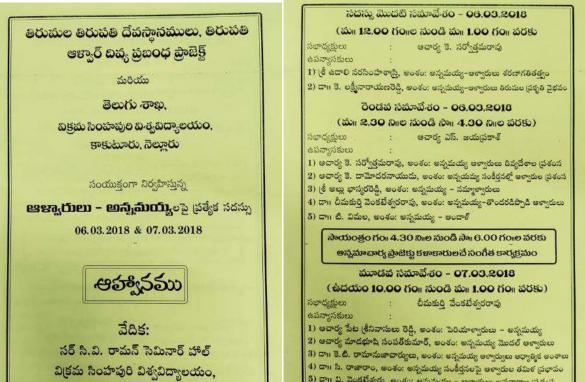

# విక్రమ సింహపురి విశ్వవిద్యీలయం, నెల్ల్వరు తిక్కన సాహితీ పీఠం, తెలుగుశిఖ, తెలుగు, సంస్మ్మత అకాశుమీ, ఆంధ్రప్రదేశ్

"తెలుగు భాష–ప్రయోగాలు – పరిశోధనలు" – రెండు రోజుల జాతీయ సదస్సు రెండు రోజుల జాతీయ సదస్సు మొదటి రోజు : 29–08–2021

## ప్రారంభ సమావేశం

| 10.15 | : | ఆహ్వానం : డాక్టర్ విమల                                                     |
|-------|---|----------------------------------------------------------------------------|
| 10.25 | : | అధ్యక్షుల తొలిపలుకులు 🛛 : ఆచార్య సుజ.ఎస్.నాయర్                             |
| 10.30 | : | సదస్సు ఉద్దేశం : డా॥ ఎల్వీకే రెడ్డి, సదస్సు సంచాలకులు                      |
| 10.40 | : | ముఖ్య అతిథి ప్రసంగం 🛛 : శ్రీ కురసాల కన్నబాబు, వ్యవసాయశాఖ మంత్రివర్యులు.    |
| 11.00 | : | విశిష్ట అతిథుల సందేశాలు : శ్రీ విఠపు బాలసుబ్రమణ్యం, ఛైర్మన్, శాసనమండలి     |
|       |   | శ్రీ బి.రాజ్శేఖర్, వైస్ఛాన్సలర్ (ఇన్ఛార్జి) విఎస్యూ                        |
|       |   | శ్రీ వాడేవు చినవీరభదుడు, కమిషనర్, పాఠశాలవిద్య.                             |
| 11.30 | : | ఆత్మీయ అతిథి సందేశం : ఆచార్య ఎం. చంద్రయ్య, రెక్టార్, విఎస్యూ               |
| 11.40 | : | కీలకోపన్యాసం : ఆచార్య పమ్మి పవన్కుమార్, తెలుగుశాఖ, హెచ్సియూ                |
| 12.20 | : | అధ్యక్షుల మలి పలుకులు : ఆచార్య సుజ.ఎస్.నాయర్, ప్రిన్సిపల్, విఎస్యూ కాలేజి. |
| 12.25 | : | వందన సమర్పణ : డాక్టర్ సుబ్బరామరాజు, తెలుగు శాఖాధ్యక్షులు, విఎస్యూ.         |