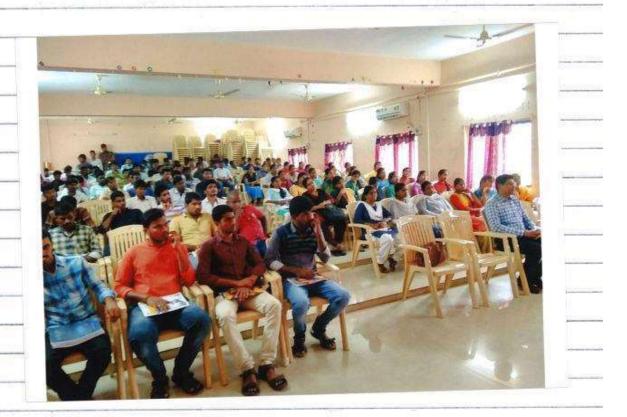

# 6-day Training Programme

on

# Employability Skill Training

# (04.01.2019 to10.01.2019)

by

# Andhra Pradesh State Skill Development Corporation (APSSDC)

&

Nandi Foundation and Mahindra Pride classroom

Sir C V Raman Seminar hall

## SKILL DEVELOPMENT CENTER

Vikrama Simhapuri University College, Nellore has organised a training programme on "Employability Skill Training" for the final year students of all the Departments for 6 days (04.01.2019 to10.01.2019) at VSU Seminar hall in association with Andhra Pradesh State Skill Development Corporation (APSSDC) and Nandi Foundation and Mahindra Pride classroom , a CSR initiative of the Mahindra and Mahindra Group of Companies. The main objective of this pragamme is to mainstream the socially and economically disadvantaged student youth through the process of Skill Development Training so as to make them employable in the organised private sector.

During this training Programme 80 students were registered and trained by 02 trainers Mr T. Madhu, Corporate trainer and Mr. T. Mitra Manohar HR Manager from Nandi Foundation. During these 06 days a 40 hours module was planned for the students with different aspects like " This is me and I am unique, Body Language and grooming, Story board (Day 01), Kindness and Boomerang, Social Manners and Extempore (Day 02), Interviewing skills, Explaining process, Teamwork (Day 03), Count your blessings, Group discussion, I am limitless (Day 04), Goal setting, Self introduction (Day 05), and finally Guided group discussion followed by Mock interviews" (Day 06) for all the trainees. After completion of the 06 days training Certificates were distributed to the trained students by the Honourable Vice-Chancellor and Registrar of the University. The students feedback was satisfactory for this event. In the closing session Prof. R. Sudarshana Rao, Vice Chancellor, VS University, Prof. A. Durga Prasada Rao, Registrar of the University, Mr. Abdul Khayyum, Dist. Manager APSSDC, Dr Ch Vijaya Co-ordinator and Dr K. Vidya Prabhakar, Asst.Coordinators of the Training programme have addressed the students and received the feedback.