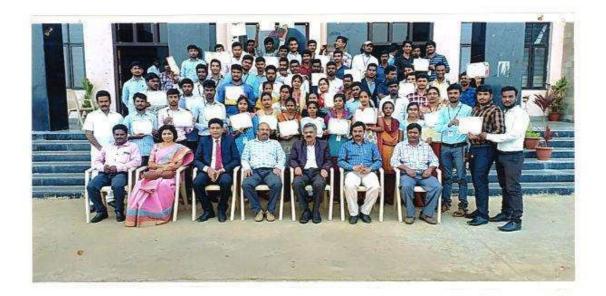

### **Overall Programme Schedule**

| Date                  | Time              | Торіс                                           | Speaker Name or Resource<br>Person Name                                                                                 |
|-----------------------|-------------------|-------------------------------------------------|-------------------------------------------------------------------------------------------------------------------------|
| DAY I                 | 10.00AM - 12.00PM | Inaugural function                              |                                                                                                                         |
| 21.11.2018            | 12PM to 1.00 PM   | Democracy in<br>Retrospect and<br>Prospect      | Prof. A.Prasanna Kumar,<br>Former Rector,<br>Andhra University<br>Director, Centre for Policy<br>Studies, Visakhapatnam |
|                       | 1.00PM-2.00PM     | Lunch Break                                     |                                                                                                                         |
|                       | 2.00 PM – 3.30 PM | Managing Stress                                 | Dr. V.Suresh Babu,<br>State President<br>AP Psychologists Association                                                   |
|                       | 3.30PM-4.00PM     | Tea Break                                       |                                                                                                                         |
|                       | 4.00 PM – 5.00 PM | Computer<br>Fundamentals'                       | Dr. K. Ramesh Reddy<br>Assistant Professor,<br>Dept. of Computers, VSU                                                  |
| DAY – 2<br>22.11.2018 | 10 AM -11.30AM    | How to face Job<br>Interviews                   | Dr. V.Suresh Babu,<br>State President<br>AP Psychologists Association                                                   |
|                       | 11.30AM-12.00PM   | Tea Break                                       |                                                                                                                         |
|                       | 12.00 AM -1.00 PM | Communication Skills<br>and its importance      | Dr. V. Sri Rama Murthy<br>Assistant Professor,<br>Govt. Degree College,<br>Vidavalur                                    |
|                       | 1.00PM-2.00PM     | Lunch Break                                     |                                                                                                                         |
|                       | 2.00 PM -3.30PM   | Employability Skills                            | Dr. Gollanapalli Prasad,<br>Secretary Gandhi Darshan,<br>Hyderabad.                                                     |
|                       | 3.30PM-4.00PM     | Tea Break                                       |                                                                                                                         |
|                       | 4.00 PM – 5.00PM  | Exploring<br>Opportunities                      | Dr. R. Prabhakar<br>Assistant Professor,<br>Dept. of English, VSU                                                       |
| DAY 3<br>23.11.2018   | 10 .00AM –1.00PM  | Mushroom<br>Cultivation                         | Scientists of Krishi Vignan<br>Kendra (KVK), Nellore                                                                    |
|                       | 1.00PM-2.00PM     | Lunch Break                                     |                                                                                                                         |
|                       | 2.00PM – 3.30PM   | Nursery Raising &<br>Vermicompost<br>Production | Scientists of Krishi Vignan<br>Kendra (KVK), Nellore                                                                    |
|                       | 3.30 PM – 5.00PM  | Valedictory function                            |                                                                                                                         |

#### "Communication Skills and Employability Skills" (Sponsored by Ministry of Youth Affairs & Sports, Govt. of India) 21<sup>st</sup> -23<sup>rd</sup> November 2018 Organized by VSU NSS CELL UNIT-III

In this context, VSU NSS Unit-III organized a three day Workshop on "Communication skills and Employability skills" for the benefit of VSU NSS Unit-III volunteers (2nd, 3rd Yr MCA, 2nd Yr M.com, MA (Telugu), MA (Political Science & Public administration) from 21.11.2018 to 23.11.2018 with the financial assistance of Ministry of Youth Affairs and Sports, Govt. of India. All the registered participants were provided a participation certificate, Workshop Kit, Lunch and tea for free of cost.

Inaugural session was started on 21.11.2018 at 10:00 AM at Sir C.V. Raman Seminar hall, Administrative building Vikrama Simhapuri University, Nellore with the welcome address by Dr. Y. Vijaya, NSS Programme officer of Unit-II, VSU. Prof. Ande Prasad, Principal & Dean Faculty of Science of V.S.U has presided over the function. Prof. R. Sudarsana Rao, Vice-Chancellor, Vikrama Simhapuri University, Nellore was the chief guest. Prof. A. Prasanna Kumar, Former-Rector, Andhra University & President, Centre for Policy Studies, Visakhapatnam was the distinguished guest. Prof. A. Durgaprasada Rao, Registrar V.S University was the guest of honour.

The function was started with invocation followed by lightening of lamp by the chief guest and other guests on the dias. The Convenor of the workshop Prof. Ande Prasad presented the scope and objectives of the workshop. Further, in his presidential address congratulated the ex-NSS Programe officer, Dr. K. Ramesh Reddy for obtaining recognition at level and appreciated present NSS programme officer, Dr. Uday Sankar Allam for organising this event and emphasised the impact of employability skills.