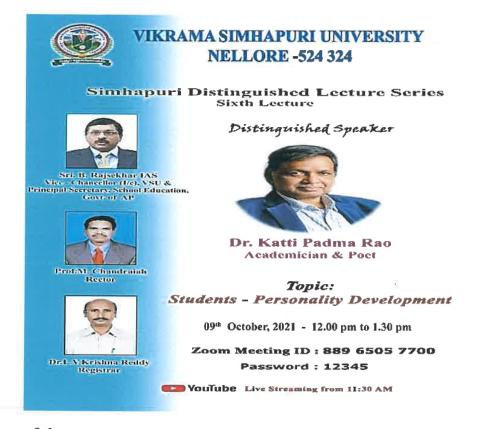

### **CIRCULAR**

I am by direction to inform you that as a part of Distinguished Lecture series, Vikrama Simhapuri University is organizing one day programme on "Students Personality Development" through online mode. Dr.Katti Padma Rao, Academician and Poet will be the distinguished speaker and Sri B.Rajasekhar, Hon'ble Vice-Chancellor (I/c), Vikrama Simhapuri University, Nellore will be the Chief Guest of the Programme, Hon'ble Rector, Prof,M.Chandraiah will grace the occasion. All the faculty and students are informed to attend the programme and make it grand success.

#### **REPORT**

Personality enhancement is very important concept now-a-days. It is a vital aspect of career growth and it helps the student to stand out in a crowd. Hence personality development is essential for the whole life of the individual. In this context a talk on Students-Personality Development was arranged by Vikrama Simahpuri University on 9/10/2021 by inviting distinguished and eminent speaker Dr.Katti Padma Rao garu.

Hon'bl Rector Prof.M.Chandraiah garu and Registrar Dr.L.Vijaya Krishna Reddy garu invited the the Hon'ble Vice Chancellor Sri.B.Rajasekhar IAS, principal secretary, School Education, Government. Of AP, and distinguished speaker Dr.Katti Padma Rao garu and he enlighted the students how soft skills are important to suceed in life, and he guide the students to study well and it gives self confidence to them. At the end of the programme in question and answer session, he clarified doubts of students. All students enjoyed the lecture. 80 students were benefitted with the programme.