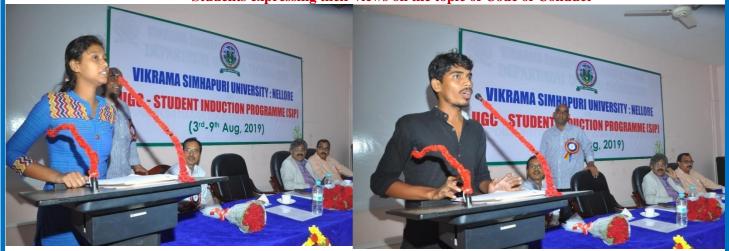

Dr.M.Hanuma Reddy, Co-ordinator, Student Welfare addressing on the occasion significance of Gender sensitization during 'Student Induction Programme- 2019'

Students expressing their views on the topic of Code of Conduct

Students expressing their views on gender equality