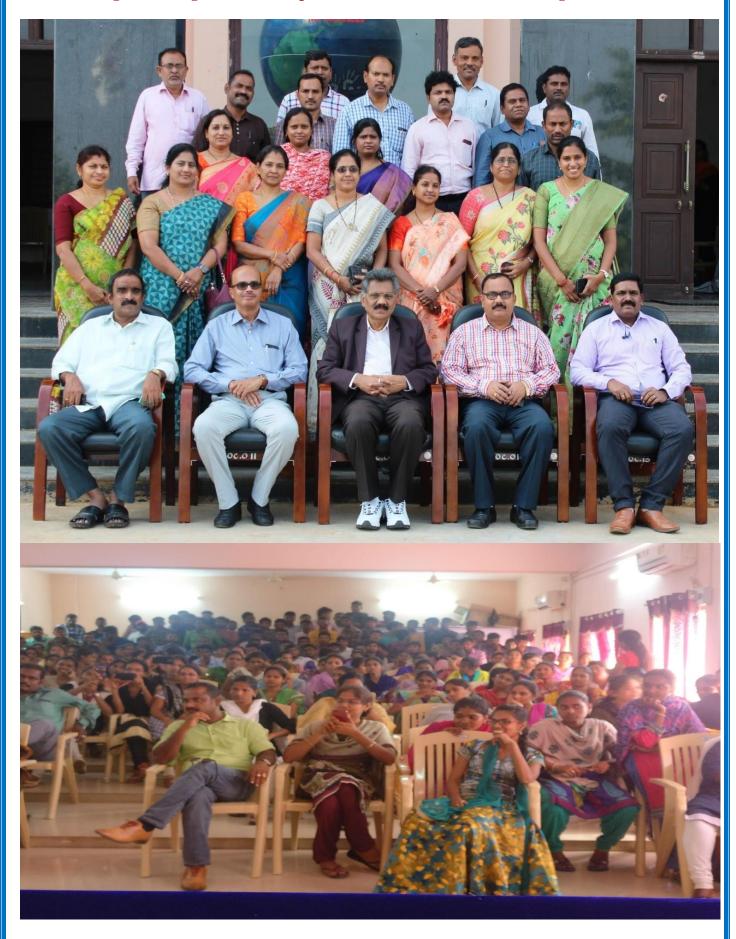

### **Programme on Code of Conduct at VSU Campus**

Students and Staff actively participated in the Programme on Code of Conduct during Induction programme

Prof. R. Sudarshan Rao, then Vice- Chancellor addressing the gathering on Code of Conduct during the 'Student Induction Programme-2019'