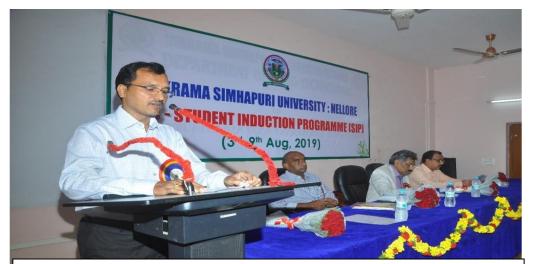

Dr.M.Hanuma Reddy, Co-ordinator, Student Welfare addressing on the occasion significance of Gender sensitization during 'Student Induction Programme- 2019'

Students expressing their views on the topic of Code of Conduct