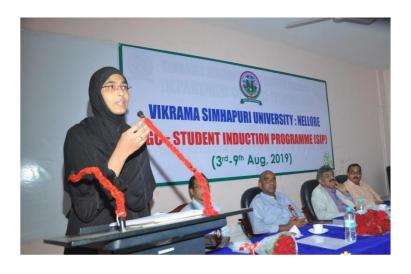

### **Programme on Code of Conduct at VSU Campus**

Students and Staff actively participated in the Programme on Code of Conduct during Induction programme

Prof. R. Sudarshan Rao, then Vice- Chancellor addressing the gathering on Code of Conduct during the 'Student Induction Programme-2019'