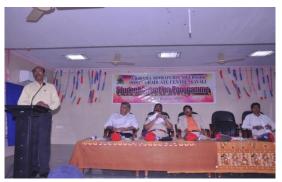

### **Programme on Code of Conduct at VSU Campus**

Students and Staff actively participated in the Programme on Code of Conduct during Induction programme

Prof. R. Sudarshan Rao, then Vice- Chancellor addressing the gathering on Code of Conduct during the 'Student Induction Programme-2019'