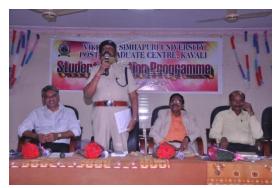

Dr.M.Hanuma Reddy, Co-ordinator, Student Welfare addressing on the occasion significance of Gender sensitization during 'Student Induction Programme- 2019'

Students expressing their views on the topic of Code of Conduct