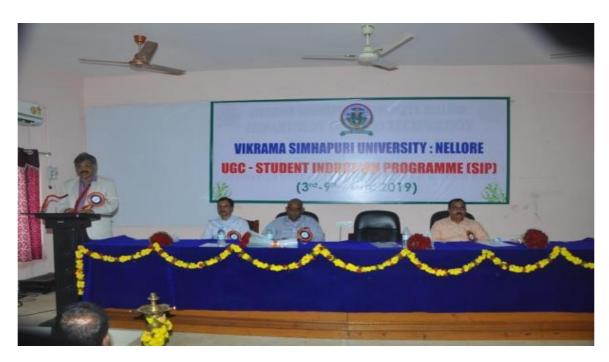

### **Programme on Code of Conduct at VSU Campus**

Students and Staff actively participated in the Programme on Code of Conduct during Induction programme

Prof. R. Sudarshan Rao, then Vice- Chancellor addressing the gathering on Code of Conduct during the 'Student Induction Programme-2019'