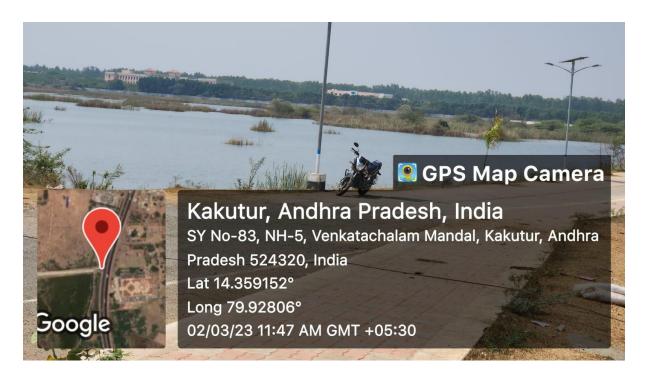

## 1. Rain Water Harvesting

The rain water was channelized in to form ponds in the campus and excess water released to the tank situated in front of the VSU campus

Rain Water storage in the tank & Ponds