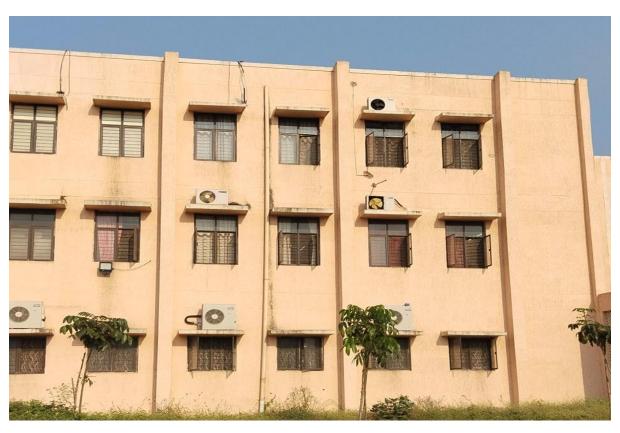

#### Rain water collecting tanks

Rain water collecting tanks and used for gardening and construction purposes

Rain water collecting pipes at AD Building

Recharge of bore wells

Trench near herbal Garden to retain rain water

Roof top Rain water harvesting Pit

Roof top Rain water collecting pipes at AD building