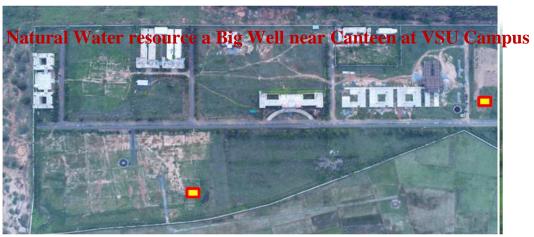

#### 2. Bore well/Open well Recharge

Two Open Wells at VSU Campus Natural Source of Water