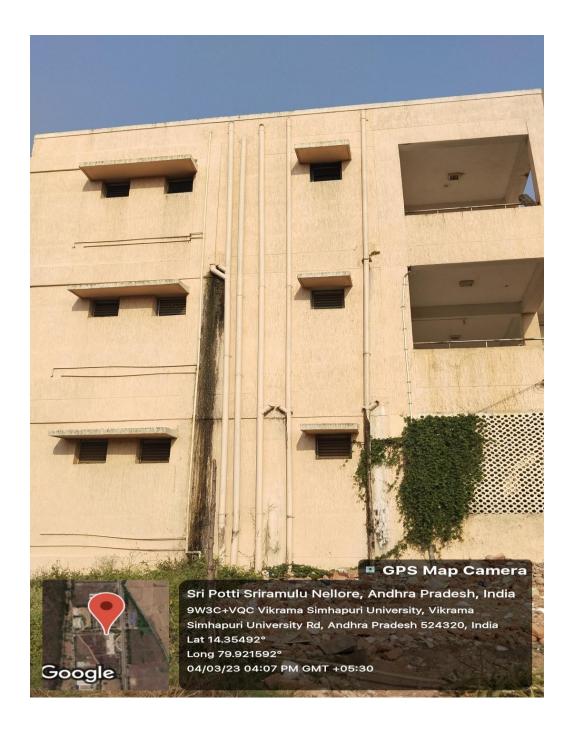

#### Rain water collecting tanks

Rain water collecting tanks and used for gardening and construction purposes

Rain water collecting pipes at AD Building

Recharge of bore wells

Trench near herbal Garden to retain rain water

Roof top Rain water harvesting Pit

Roof top Rain water collecting pipes at AD building