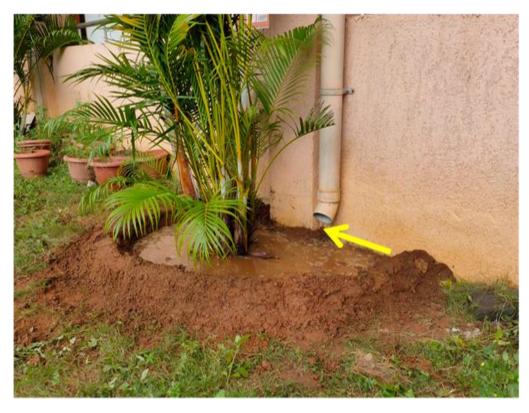

#### Rain water collecting tanks

Rain water collecting tanks and used for gardening and construction purposes

Rain water collecting pipes at AD Building

Recharge of bore wells

Trench near herbal Garden to retain rain water

Roof top Rain water harvesting Pit

Roof top Rain water collecting pipes at AD building

# Rain water collected on the building roof are utilized for watering plants