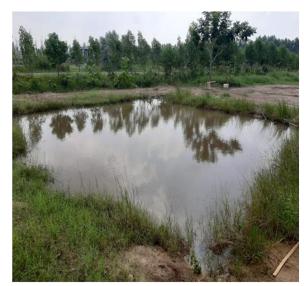

# Water Conservation trough Farm ponds

Farm pond-1- Located inside the Herbal garden

Farm pond-2- Located adjacent to Play ground

# **Design and Construction of Farm Ponds**

Farm Pond

Waste water channelized into a canal for irrigating plants of Artificial forest (Akhira Miavaki method)
Developed in the Campus