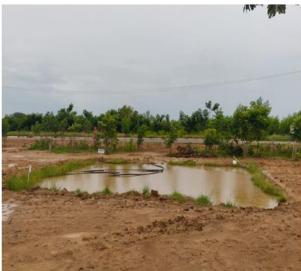

# Water Conservation trough Farm ponds

Farm pond-1- Located inside the Herbal garden

Farm pond-2- Located adjacent to Play ground

# **Design and Construction of Farm Ponds**

Farm Pond

Waste water channelized into a canal for irrigating plants of Artificial forest (Akhira Miavaki method)
Developed in the Campus