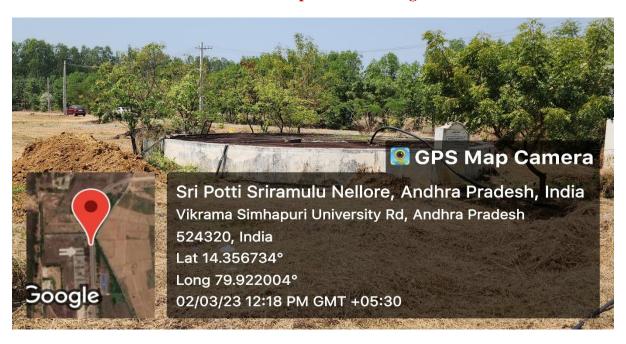

# Water Conservation trough Farm ponds

Farm pond-1- Located inside the Herbal garden

Farm pond-2- Located adjacent to Play ground

# **Design and Construction of Farm Ponds**

Farm Pond

Waste water channelized into a canal for irrigating plants of Artificial forest (Akhira Miavaki method)
Developed in the Campus