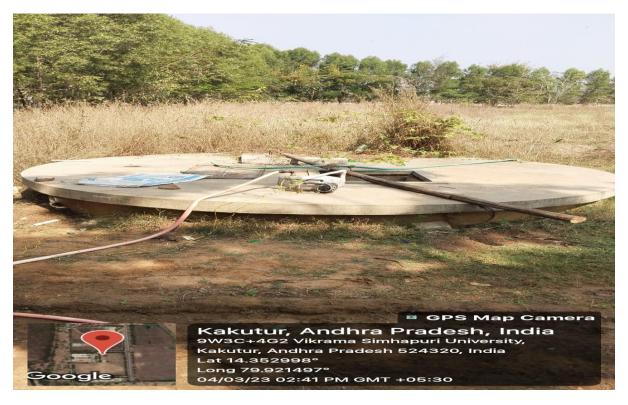

#### 2. Bore well/Open well Recharge

Two Open Wells at VSU Campus Natural Source of Water

#### Bore wells situated at VSU campus, the rain water channelled to form ponds which helps Recharge of bore wells

Bore well -1

Bore well -2

Bore well -3 Bore well -4

Bore wells situated at VSU campus, the rain water channelled to form ponds which helps

Recharge of bore wells

Trench near herbal Garden to retain rain water

Roof top Rain water harvesting Pit

Roof top Rain water collecting pipes at AD building