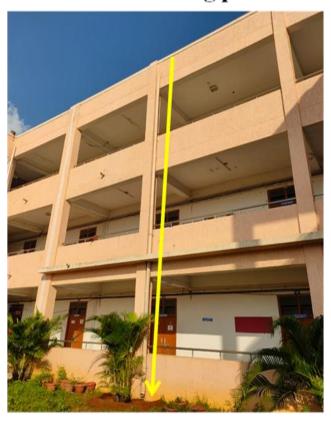

#### Rain water collecting tanks

Rain water collecting tanks and used for gardening and construction purposes

Rain water collecting pipes at AD Building

Recharge of bore wells

Trench near herbal Garden to retain rain water

Roof top Rain water harvesting Pit

Roof top Rain water collecting pipes at AD building