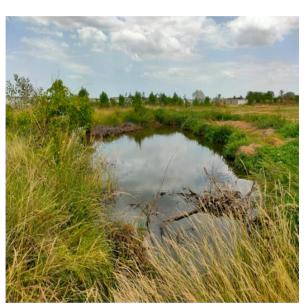

# Water Conservation trough Farm ponds

Farm pond-1- Located inside the Herbal garden

Farm pond-2- Located adjacent to Play ground

# **Design and Construction of Farm Ponds**

Farm Pond

Waste water channelized into a canal for irrigating plants of Artificial forest (Akhira Miavaki method)
Developed in the Campus