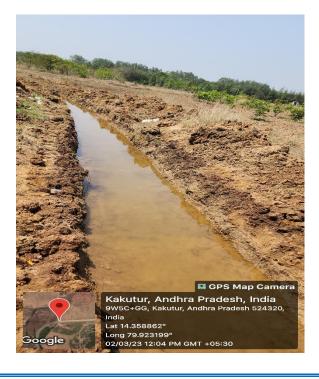

# Water Conservation trough Farm ponds

Farm pond-1- Located inside the Herbal garden

Farm pond-2- Located adjacent to Play ground

# **Design and Construction of Farm Ponds**

Farm Pond

Waste water channelized into a canal for irrigating plants of Artificial forest (Akhira Miavaki method)
Developed in the Campus