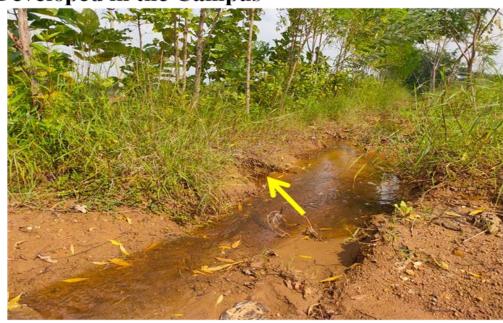

# Water Conservation trough Farm ponds

Farm pond-1- Located inside the Herbal garden

Farm pond-2- Located adjacent to Play ground

# **Design and Construction of Farm Ponds**

Farm Pond

Waste water channelized into a canal for irrigating plants of Artificial forest (Akhira Miavaki method)
Developed in the Campus