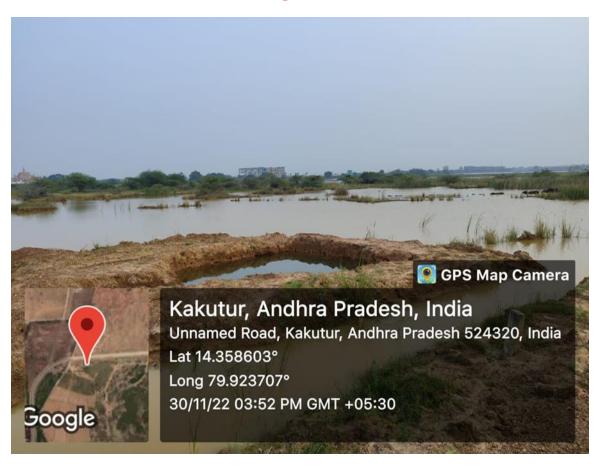

## 1. Rain Water Harvesting

The rain water was channelized in to form ponds in the campus and excess water released to the tank situated in front of the VSU campus

Rain Water storage in the tank & Ponds