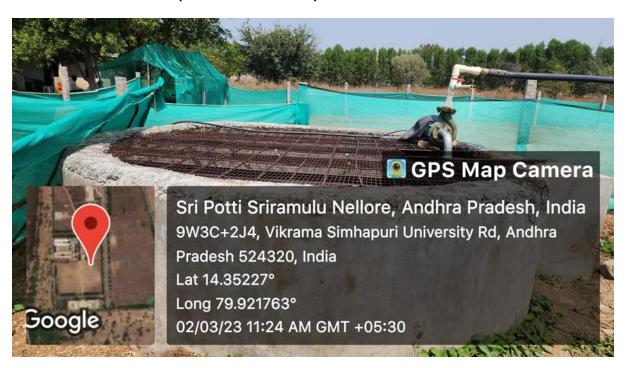

#### 2. Bore well/Open well Recharge

Two Open Wells at VSU Campus Natural Source of Water

#### Bore wells situated at VSU campus, the rain water channelled to form ponds which helps Recharge of bore wells

Bore well -1

Bore well -2

Bore well -3 Bore well -4

Bore wells situated at VSU campus, the rain water channelled to form ponds which helps

Recharge of bore wells

Trench near herbal Garden to retain rain water

Roof top Rain water harvesting Pit

Roof top Rain water collecting pipes at AD building