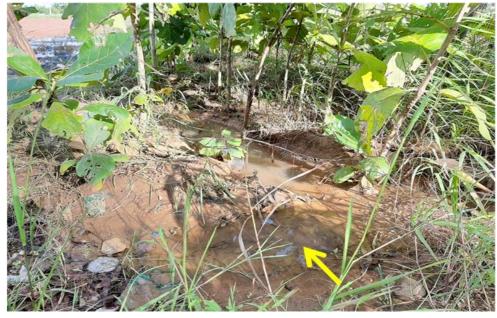

# Water Conservation trough Farm ponds

Farm pond-1- Located inside the Herbal garden

Farm pond-2- Located adjacent to Play ground

# **Design and Construction of Farm Ponds**

Farm Pond

Waste water channelized into a canal for irrigating plants of Artificial forest (Akhira Miavaki method)
Developed in the Campus