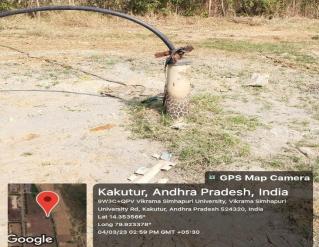

#### Bore wells situated at VSU campus, the rain water channelled to form ponds which helps Recharge of bore wells

Bore well -1

Bore well -2

Bore well -3 Bore well -4

Bore wells situated at VSU campus, the rain water channelled to form ponds which helps

Recharge of bore wells

Trench near herbal Garden to retain rain water

Roof top Rain water harvesting Pit

Roof top Rain water collecting pipes at AD building