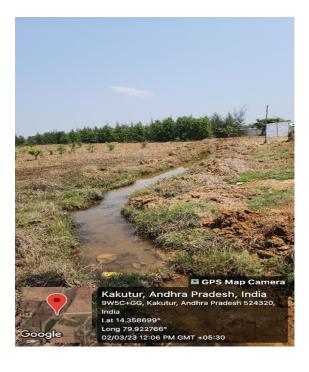

# Water Conservation trough Farm ponds

Farm pond-1- Located inside the Herbal garden

Farm pond-2- Located adjacent to Play ground

# **Design and Construction of Farm Ponds**

Farm Pond

Waste water channelized into a canal for irrigating plants of Artificial forest (Akhira Miavaki method)
Developed in the Campus