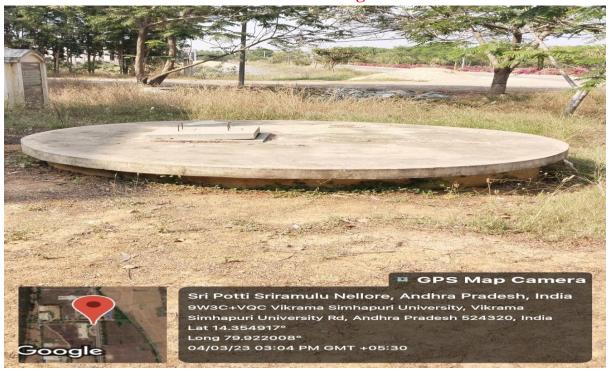

#### 2. Bore well/Open well Recharge

Two Open Wells at VSU Campus Natural Source of Water

#### Bore wells situated at VSU campus, the rain water channelled to form ponds which helps Recharge of bore wells

Bore well -1

Bore well -2

Bore well -3 Bore well -4

Bore wells situated at VSU campus, the rain water channelled to form ponds which helps

Recharge of bore wells

Trench near herbal Garden to retain rain water

Roof top Rain water harvesting Pit

Roof top Rain water collecting pipes at AD building