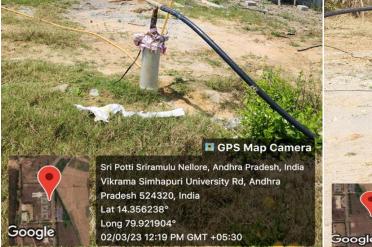

#### Bore wells situated at VSU campus, the rain water channelled to form ponds which helps Recharge of bore wells

Bore well -1

Bore well -2

Bore well -3 Bore well -4

Bore wells situated at VSU campus, the rain water channelled to form ponds which helps

Recharge of bore wells

Trench near herbal Garden to retain rain water

Roof top Rain water harvesting Pit

Roof top Rain water collecting pipes at AD building