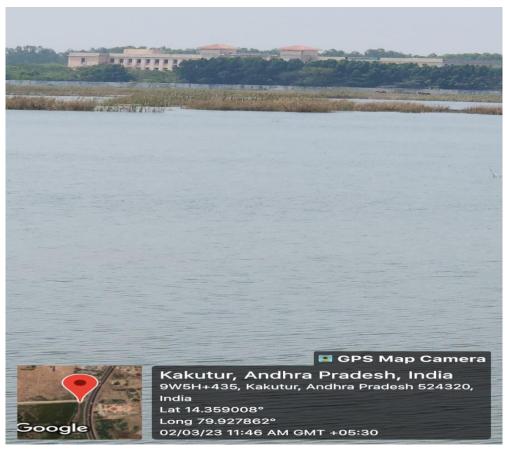

## 1. Rain Water Harvesting

The rain water was channelized in to form ponds in the campus and excess water released to the tank situated in front of the VSU campus

Rain Water storage in the tank & Ponds