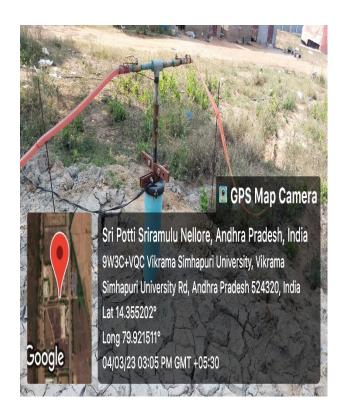

#### Bore wells situated at VSU campus, the rain water channelled to form ponds which helps Recharge of bore wells

Bore well -1

Bore well -2

Bore well -3 Bore well -4

Bore wells situated at VSU campus, the rain water channelled to form ponds which helps

Recharge of bore wells

Trench near herbal Garden to retain rain water

Roof top Rain water harvesting Pit

Roof top Rain water collecting pipes at AD building