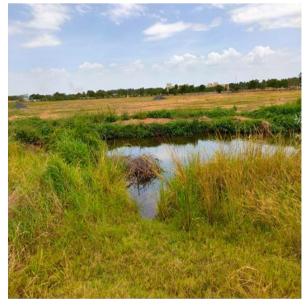

## 1. Rain Water Harvesting

The rain water was channelized in to form ponds in the campus and excess water released to the tank situated in front of the VSU campus

Rain Water storage in the tank & Ponds