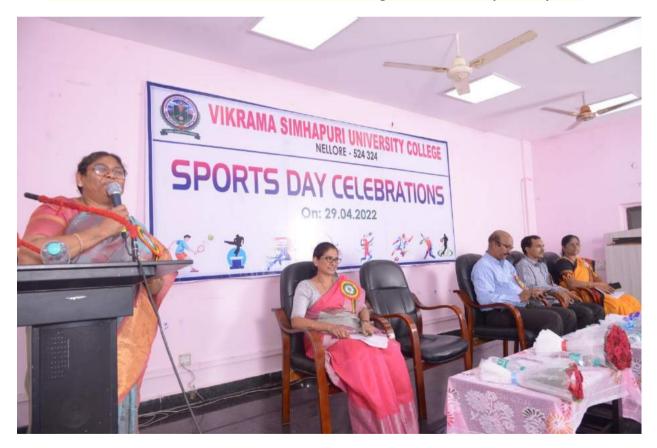

### **Reports on Sports Day-2022**

It is a costmary activity of Vikrama Simhapuri University Nellore to celebrate the Sports and Annual Day in every academic year. In 2022 University has conducted different Sports and Games to the Students with support of Sports Board of VSU, Nellore from 23.04.2022 to 29.04.2022. All the Winners and Runners of various Sports and Games has been announced Trophies and Prizes. In the part of Sports Day-2022 organized a celebration on 29.04.2022 at Sir C.V.Raman Seminar Hall, SPS Bhavan, VSU, Nellore.

For the Inaugural function of Sports Day-2022 has invited Shri. Ch.Vijaya Rao, IPS, Superintendent of Police, SPSR Nellore as a Chief Guest, Prof.G.M. Sundravalli Hon'ble Vice-Chancellor, VSU, Nellore as a Distinguished Guest and as Guest of Honor Prof.M.Chandraiah, Rector, VSU, Nellore, Dr.L.V.K. Reddy, Registrar, VSU, Nellore and Programme has proceeding by Prof.Suja S Nair, Principal (i/c), VSU College, Nellore.

Hon'ble Vice-Chancellor Prof.G.M.Sundavaralli has addressed in this function and gave valuable message to the students. The Distribution of Prizes and Trophies has given to all the Winners and Runners of various Sports and Games by the Chief Guest and Distinguished Guest.