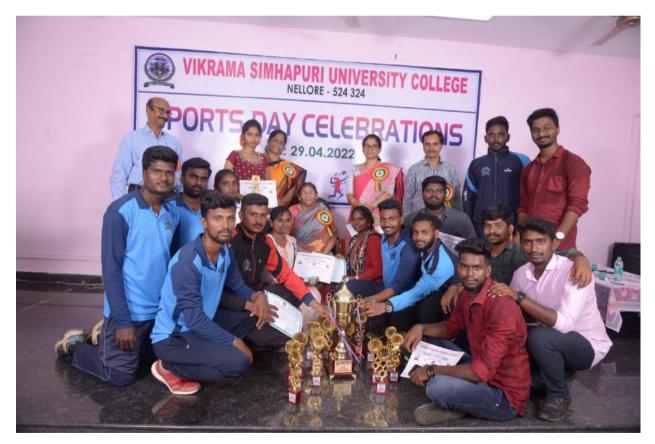

### **Overall championship for Men – Political science (29)**

**Overall championship for women- MBA (30)** 

Hon'ble Vice-Chancellor Prof.G.M.Sundaravalli on Inaugural Function of Sports Day-2022

Hon'ble Vice-Chancellor Prof.G.M.Sundaravalli addressing on Sports Day-2022

Lifting of Overall Champion Trophy by MBA Students –Sports Day-2022

Lifting of Champion Trophy by MBA Students –Sports Day-2022

Cricket Winners-Department of Organic Chemistry Students with Hon'ble Vice-Chancellor Prof.G.M.Sundaravalli

### **Reports on Sports Day-2022**

It is a costmary activity of Vikrama Simhapuri University Nellore to celebrate the Sports and Annual Day in every academic year. In 2022 University has conducted different Sports and Games to the Students with support of Sports Board of VSU, Nellore from 23.04.2022 to 29.04.2022. All the Winners and Runners of various Sports and Games has been announced Trophies and Prizes. In the part of Sports Day-2022 organized a celebration on 29.04.2022 at Sir C.V.Raman Seminar Hall, SPS Bhavan, VSU, Nellore.

Hon'ble Vice-Chancellor Prof.G.M.Sundavaralli has addressed in this function and gave valuable message to the students. The Distribution of Prizes and Trophies has given to all the Winners and Runners of various Sports and Games by the Chief Guest and Distinguished Guest.