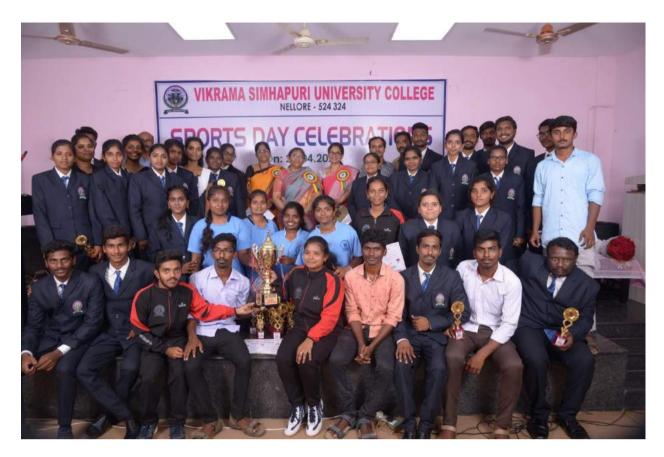

### **Overall championship for Men – Political science (29)**

**Overall championship for women- MBA (30)** 

Hon'ble Vice-Chancellor Prof.G.M.Sundaravalli on Inaugural Function of Sports Day-2022

Hon'ble Vice-Chancellor Prof.G.M.Sundaravalli addressing on Sports Day-2022

Lifting of Overall Champion Trophy by MBA Students –Sports Day-2022

Lifting of Champion Trophy by MBA Students –Sports Day-2022

Cricket Winners-Department of Organic Chemistry Students with Hon'ble Vice-Chancellor Prof.G.M.Sundaravalli