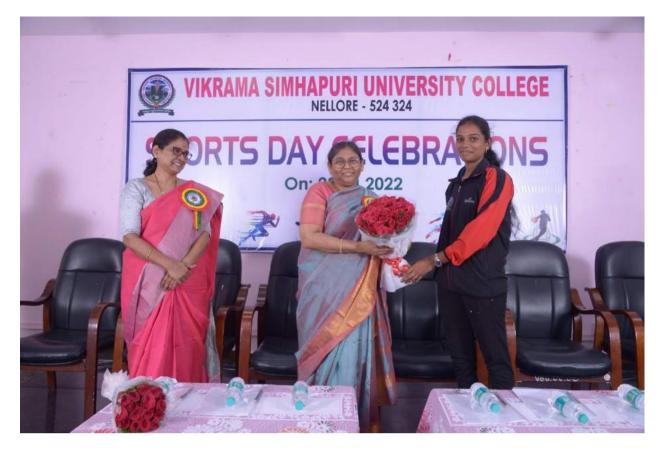

### **Reports on Sports Day-2022**

It is a costmary activity of Vikrama Simhapuri University Nellore to celebrate the Sports and Annual Day in every academic year. In 2022 University has conducted different Sports and Games to the Students with support of Sports Board of VSU, Nellore from 23.04.2022 to 29.04.2022. All the Winners and Runners of various Sports and Games has been announced Trophies and Prizes. In the part of Sports Day-2022 organized a celebration on 29.04.2022 at Sir C.V.Raman Seminar Hall, SPS Bhavan, VSU, Nellore.

For the Inaugural function of Sports Day-2022 has invited Shri. Ch.Vijaya Rao, IPS, Superintendent of Police, SPSR Nellore as a Chief Guest, Prof.G.M. Sundravalli Hon'ble Vice-Chancellor, VSU, Nellore as a Distinguished Guest and as Guest of Honor Prof.M.Chandraiah, Rector, VSU, Nellore, Dr.L.V.K. Reddy, Registrar, VSU, Nellore and Programme has proceeding by Prof.Suja S Nair, Principal (i/c), VSU College, Nellore.

Hon'ble Vice-Chancellor Prof.G.M.Sundavaralli has addressed in this function and gave valuable message to the students. The Distribution of Prizes and Trophies has given to all the Winners and Runners of various Sports and Games by the Chief Guest and Distinguished Guest.