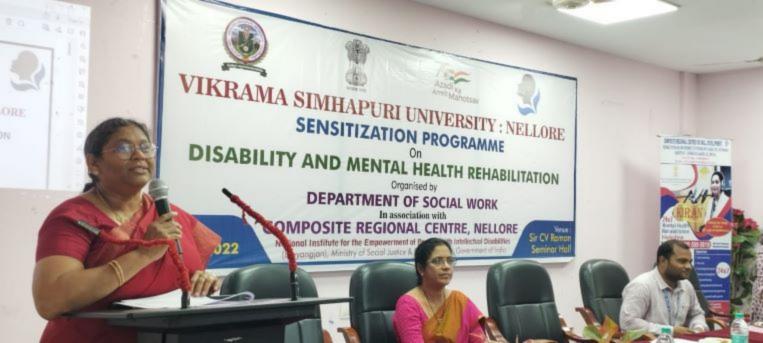

# VIKRAMA SIMHAPURI UNIVERSITY:: NELLORE

**SENSITIZATION PROGRAMME ON** 

# DISABILITY AND MENTAL HEALTH REHABILITATION organised by

**DEPARTMENT OF SOCIAL WORK** 

In association with

#### **COMPOSITE REGIONAL CENTRE, NELLORE**

(National Institute for the Empowerment of Persons with Intellectual Disabilities (Divyangjan), Ministry of Social Justice& Empowerment, Government of India)

Chief Guest
Prof.G.M.Sundaravalli
Vice Chancellor
Vikrama Simhapuri University
Nellore, Andhra Pradesh

Distinguished Guest
Dr. P. Ramachandra Reddy
Registrar
Vikrama Simhapuri University
Nellore, Andhra Pradesh

Guest of Honour
Sri.K.Maruti Krishna Goud
Director(i/c)
CRC-NIEPID(DIVYANGAJAN)
Nellore, Andhra Pradesh

**Date:** 04.08. 2022, Time- 11 AM

**Venue:** Sir C V Raman Seminar Hall, VSU

All are Cordially Invited