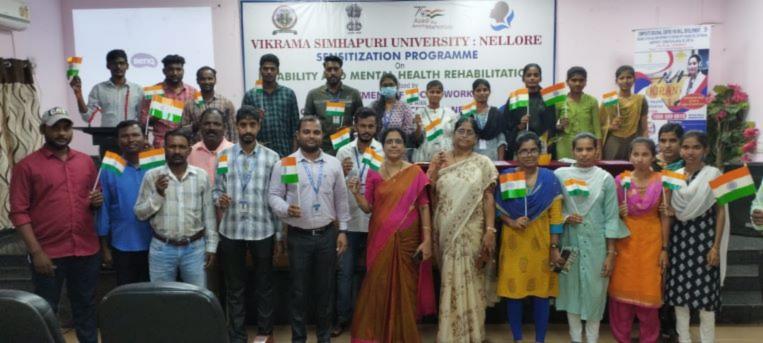

In this backdrop, Department of Social Work, Vikrama Simhapuri University, in association with Composite Regional Centre, (Administrative control of National Institute of Empowerment of Persons with Intellectual Disabilities- NIEPID), (Divangajan), Ministry of Social Justice and Empowerment, Government of India is conducting Sensitization Programme on "Disability and Mental Health Rehabilitation" on 04/08/2022.

#### **Target Group:**

\*All the faculty members and students of Vikrama Simhapuri University, Nellore.

ORGANIZING SECRETARY

Sensitization programme on Disability and Mental Health Rehabilitation organised by Dept.of Social Work, VSU & CRC,(NIEPID) Nellore on 4/8/2022 in Sir CV Raman Seminar hall, VSU,Kakuturu, Nellore