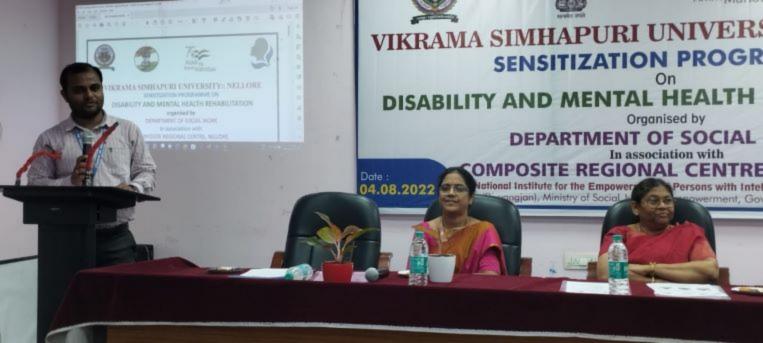

Chief Guest
Prof.G.M.Sundaravalli
Vice Chancellor
Vikrama Simhapuri University
Nellore, Andhra Pradesh

Distinguished Guest
Dr. P. Ramachandra Reddy
Registrar
Vikrama Simhapuri University
Nellore, Andhra Pradesh

Guest of Honour
Sri.K.Maruti Krishna Goud
Director(i/c)
CRC-NIEPID(DIVYANGAJAN)
Nellore, Andhra Pradesh

**Date:** 04.08. 2022, Time- 11 AM

**Venue:** Sir C V Raman Seminar Hall, VSU

All are Cordially Invited

# **Programme Schedule**

| SN  | Topic                             | Particulars                                                                                                                                                                                                                                                                                                                                                               | Duration               |
|-----|-----------------------------------|---------------------------------------------------------------------------------------------------------------------------------------------------------------------------------------------------------------------------------------------------------------------------------------------------------------------------------------------------------------------------|------------------------|
| 1.  | Welcoming the Guests              | Dr. K. Suneetha<br>Associate Professor, Dept.of Social Work,VSU                                                                                                                                                                                                                                                                                                           | Inaugural              |
| 2.  | Presidential Address              | Prof. Vijaya Ananda Kumar Babu,<br>Principal (i/c), VSU College, Nellore                                                                                                                                                                                                                                                                                                  | session                |
| 3.  | Objectives of the Programme       | <b>Dr.R Madhumathi</b> Organising Secretary, Sensitization Programme                                                                                                                                                                                                                                                                                                      | 40 minutes (11.00AM to |
| 4.  | Address by Guest of Honour        | Sri.K.Maruthi Krishna Goud,Director(i/c),CRC,Nellore                                                                                                                                                                                                                                                                                                                      | 11.40AM)               |
| 5.  | Address by Distinguished Guest    | <b>Dr.P. Ramachandra Reddy,</b> Registrar, VSU, Nellore                                                                                                                                                                                                                                                                                                                   |                        |
| 6.  | Address by Chief Guest            | Prof. G M Sundaravalli Vice Chancellor, VSU, Nellore                                                                                                                                                                                                                                                                                                                      |                        |
| 7.  | Felicitation to the Guests        | Coordinated by Dr.P.Subba Rama Raju,Associate<br>Professor, Dept. of Social Work, VSU                                                                                                                                                                                                                                                                                     |                        |
| 8.  | Vote of thanks                    | Dr.B.V.Subba Reddy, Academic<br>Consultant,Dept.of Social Work, VSU                                                                                                                                                                                                                                                                                                       |                        |
| 9.  | Resource persons                  | Technical session by 1.Sri.K.Maruthi Krishna Goud,Director(i/c),CRC,Nellore -Types of Disabilities and services in CRC 2.Sri.K.Praveen Kumar, Rehabilitation Officer, CRC, Nellore-Schemes and benefits for PwD's, KIRAN Mental Health Rehabilitation Helpline-24x7 3.Dr.G.Ramanjulu,Lecturer in Physio Therapy- Promotion of general Health & prevention of Disabilities | (11.45AM -1.15<br>PM)  |
| 10. | Interaction session and Feed back | By faculty and students                                                                                                                                                                                                                                                                                                                                                   | 1 PM to 1.15 PM        |
| 11. | National Anthem                   | By all participants, faculty and resource persons                                                                                                                                                                                                                                                                                                                         | 1.15 PM – 1.20<br>PM   |