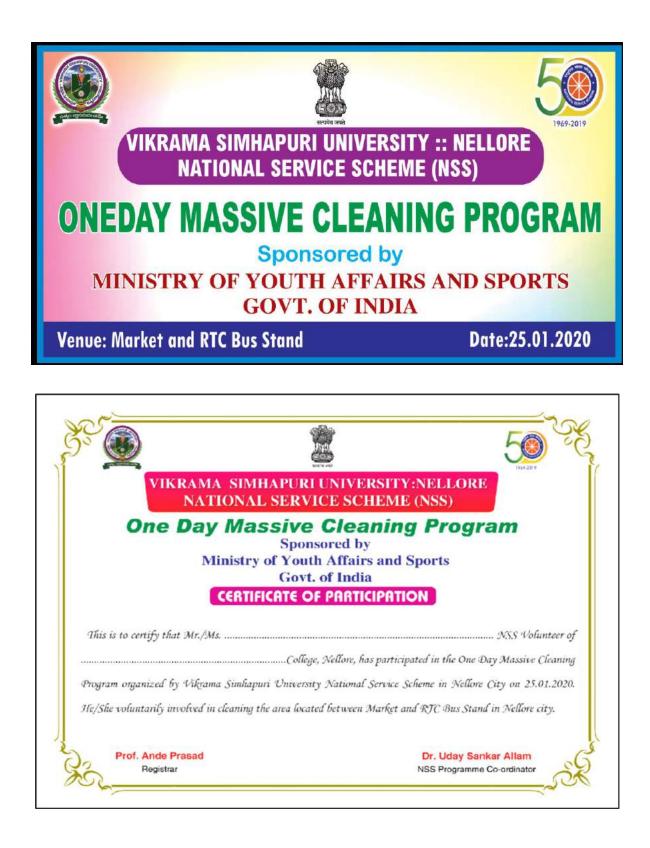

#### CIRCULLAR

VSU NSS Cell organizes One day Massive cleaning program with the support of Ministry of Youth Affairs and Sports, Govt. of India in the area located between Market and RTC Bus stand, Nellore on 25<sup>th</sup> January 2020. Honourable Vice Chancellor of Vikrama Simhapuri University, Prof. R. Sudrasana Rao will be gracing the occasion and inaugurating the program.

#### **Report One Day Massive cleaning Program**

One day Massive cleaning program was conducted on 25<sup>th</sup> January 2020 in the area located between Market and RTC Bus stand. 263 NSS volunteers from various affiliated colleges working under Vikrama Simhapuri University located in Nellore have participated in cleanliness drive organized by VSU NSS cell under the One Massive Cleaning Program at public places, a flagship program initiated by Ministry of Youth Affairs and Sports, Govt. of India. The program was inaugurated by honorable vice chancellor Prof R. Sudarsana Rao by flagging off. Addressing the massive gathering at VR College Ground, Prof. R. Sudarsana Rao said that cleanliness is Godliness and it is everyone's primary responsibility to keep our city and surroundings clean. He urged all the volunteers to implement the motto in their day to day. A rally was conducted from VR college to RTC bus stand raising the slogans about the swachtha, plantation and against use of plastic bags all the way.

### NSS Volunteers of DKW-Degree & Junior College and VSU College cleaning RTC Bus Stand Area

Certificate Distribution by Prof. Ande Prasad, Respected Registrar of Vikrama Simhapuri University

Banner and Certificate templates of the One day massive cleaning Program