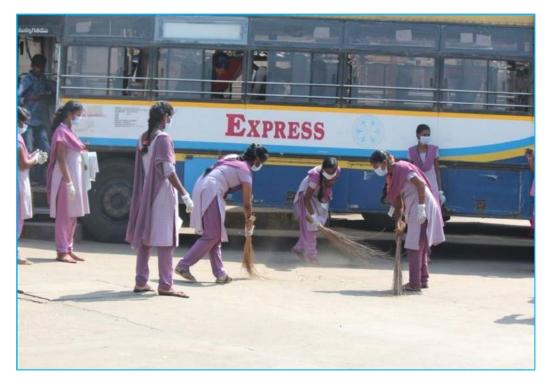

#### **Report One Day Massive cleaning Program**

One day Massive cleaning program was conducted on 25<sup>th</sup> January 2020 in the area located between Market and RTC Bus stand. 263 NSS volunteers from various affiliated colleges working under Vikrama Simhapuri University located in Nellore have participated in cleanliness drive organized by VSU NSS cell under the One Massive Cleaning Program at public places, a flagship program initiated by Ministry of Youth Affairs and Sports, Govt. of India. The program was inaugurated by honorable vice chancellor Prof R. Sudarsana Rao by flagging off. Addressing the massive gathering at VR College Ground, Prof. R. Sudarsana Rao said that cleanliness is Godliness and it is everyone's primary responsibility to keep our city and surroundings clean. He urged all the volunteers to implement the motto in their day to day. A rally was conducted from VR college to RTC bus stand raising the slogans about the swachtha, plantation and against use of plastic bags all the way.

At RTC bus stand, all the NSS Volunteers were divided into 5 teams consisting of 50 NSS volunteers in each team. Each team with 50 NSS volunteers have taken part with great exuberance in cleaning VR Centre area, Market, RTC Bus stand, Rythu Bazar and KVR circle area. Student's wearing face masks and disposable gloves collected the waste and disposed in the Nellore Municipal corporation deputed vehicle. NSS volunteers also requested Regional managing director of RTC, Nellore and market yard chairman shri Yesu Naidu about the issues prevailing in market and RTC bus stand. NSS volunteers were served high tea and good meal at the lunch time. After the lunch, a valedictory session was conducted with respected registrar as chief guest. Respected registrar accloaded all te NSS volunteers for their committed involvement and he requested them to continue to have the concern towards society. Respected Registrar handed over the certificates to all the participants in the end.

### NSS Volunteers of DKW-Degree & Junior College and VSU College cleaning RTC Bus Stand Area

Certificate Distribution by Prof. Ande Prasad, Respected Registrar of Vikrama Simhapuri University

Banner and Certificate templates of the One day massive cleaning Program