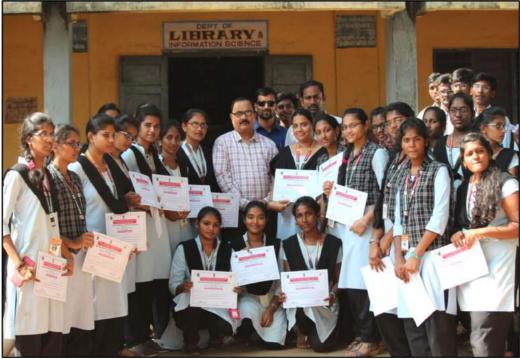

#### **Report One Day Massive cleaning Program**

One day Massive cleaning program was conducted on 25<sup>th</sup> January 2020 in the area located between Market and RTC Bus stand. 263 NSS volunteers from various affiliated colleges working under Vikrama Simhapuri University located in Nellore have participated in cleanliness drive organized by VSU NSS cell under the One Massive Cleaning Program at public places, a flagship program initiated by Ministry of Youth Affairs and Sports, Govt. of India. The program was inaugurated by honorable vice chancellor Prof R. Sudarsana Rao by flagging off. Addressing the massive gathering at VR College Ground, Prof. R. Sudarsana Rao said that cleanliness is Godliness and it is everyone's primary responsibility to keep our city and surroundings clean. He urged all the volunteers to implement the motto in their day to day. A rally was conducted from VR college to RTC bus stand raising the slogans about the swachtha, plantation and against use of plastic bags all the way.

At RTC bus stand, all the NSS Volunteers were divided into 5 teams consisting of 50 NSS volunteers in each team. Each team with 50 NSS volunteers have taken part with great exuberance in cleaning VR Centre area, Market, RTC Bus stand, Rythu Bazar and KVR circle area. Student's wearing face masks and disposable gloves collected the waste and disposed in the Nellore Municipal corporation deputed vehicle. NSS volunteers also requested Regional managing director of RTC, Nellore and market yard chairman shri Yesu Naidu about the issues prevailing in market and RTC bus stand. NSS volunteers were served high tea and good meal at the lunch time. After the lunch, a valedictory session was conducted with respected registrar as chief guest. Respected registrar accloaded all te NSS volunteers for their committed involvement and he requested them to continue to have the concern towards society. Respected Registrar handed over the certificates to all the participants in the end.

### NSS Volunteers of DKW-Degree & Junior College and VSU College cleaning RTC Bus Stand Area

Certificate Distribution by Prof. Ande Prasad, Respected Registrar of Vikrama Simhapuri University

Banner and Certificate templates of the One day massive cleaning Program