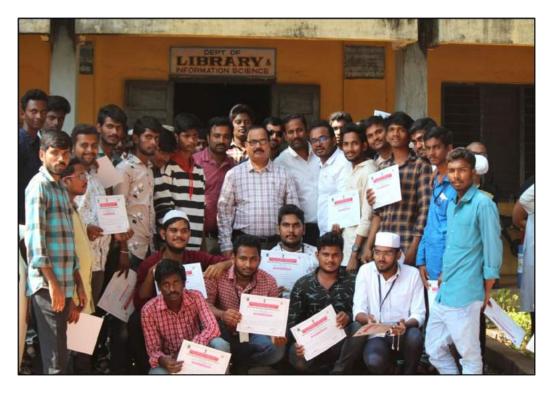

At RTC bus stand, all the NSS Volunteers were divided into 5 teams consisting of 50 NSS volunteers in each team. Each team with 50 NSS volunteers have taken part with great exuberance in cleaning VR Centre area, Market, RTC Bus stand, Rythu Bazar and KVR circle area. Student's wearing face masks and disposable gloves collected the waste and disposed in the Nellore Municipal corporation deputed vehicle. NSS volunteers also requested Regional managing director of RTC, Nellore and market yard chairman shri Yesu Naidu about the issues prevailing in market and RTC bus stand. NSS volunteers were served high tea and good meal at the lunch time. After the lunch, a valedictory session was conducted with respected registrar as chief guest. Respected registrar accloaded all te NSS volunteers for their committed involvement and he requested them to continue to have the concern towards society. Respected Registrar handed over the certificates to all the participants in the end.

### NSS Volunteers of DKW-Degree & Junior College and VSU College cleaning RTC Bus Stand Area

Certificate Distribution by Prof. Ande Prasad, Respected Registrar of Vikrama Simhapuri University

Banner and Certificate templates of the One day massive cleaning Program