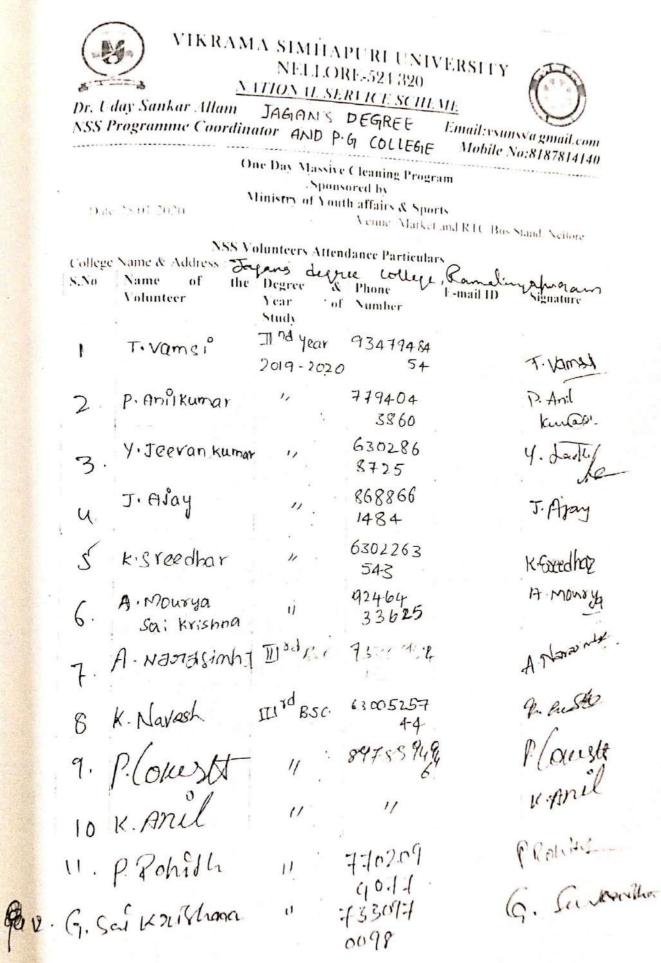

#### VIKRAMA SIMHAPURI UNIVERSITY NELLORE-524/320 <u>NATIONAL SERVICE SCHEME</u>

Dr. Uday Sankar Allam JAGAN'S DEGREE Email: Sumsa gmail.com **NSS Programme Coordinator** Mobile No:8187814140 AND P.G COLLEGE One Day Massive Cleaning Program Sponsored by Ministry of Youth affairs & Sports Date, 25 01.2020 Venue Market and RTC Bus Stand, Nellore NSS Volunteers Attendance Particulars No Name of the Degree College, Comeling a los -Volunteer Year · of Number Study 49 Md. Zakaria Und year 1897036543 mdZakaiga Hd. Zele \$15 K. Vengalanao Ind year 9491691365 Y Verger 2019-2070 607 @ gril Ivh U6 SK. Anshad 7939466 11 468 Shark it haven 11 906344 47 JK-Abdod hamsed 1777 najasimtasco v. 11 99817682 48 vinalazimha oragmue. convary fortan 63 Ray havanki B A.Roghava 910059 11 49 g mailions 8938 50 S. Prasad S Tomas 11 8179845662 7993942959 Porvankul 51. [. Pavan Kalyan 11 9100326166 Shart eesa 2110g-da god Re 52 DR. EESA 11 53 SK. Rehman Sto valor 9640473037 11

#### VIKRAMA SIMHAPURI UNIVERSITY NELLORE-524 320 NATIONAL SERVICE SCHEME

Dr. Uday Sankar Allam NSS Programme Coordinator Email:vsunsva.gmail.com Mobile No:8187814140

One Day Massive Cleaning Program Sponsored by Ministry of Youth affairs & Sports Venue Market and R1C Bus Stand, Nellore

| 1):           | ate, 28/01/20/20       | innsity of too         | Venue Market and RTC Bus?                                               | stand. Nellore       |
|---------------|------------------------|------------------------|-------------------------------------------------------------------------|----------------------|
| Colle<br>S.No | ge Name & Address : JA | GANS Degre             | idance Particulars<br>ee college, Romaling<br>Phone E-mail ID<br>Number | a Punam<br>Signature |
| 35            | Y Sai Kuman            | I yean Depr<br>2019-20 | \$179845662                                                             | y and                |
| 36            | L. sushmanth           | ,<br>1)                | 9640489769                                                              | Levelreiter          |
| 37            | ch. chowda ny          | a.                     | 5106909185                                                              | CHCHOW davy          |
| 38            | ch.Tinumala Tija       | ч<br>—                 | 9381685961                                                              | et type              |
| 39            | m.venkateswarlu        |                        | 9573497430                                                              | M. enhalestal        |
| 40            | K.venkat Valman        |                        | 7032893101                                                              | K-le                 |
| 41            | S sai Pravecn          | 4                      | 7993636826                                                              | s-salpsanceh         |
| 42            | p ven Kotesh           | Þ                      | 9502427632                                                              | Prenth               |
| 43            | Siva Prasad            |                        | 9010395196                                                              | chiller's            |