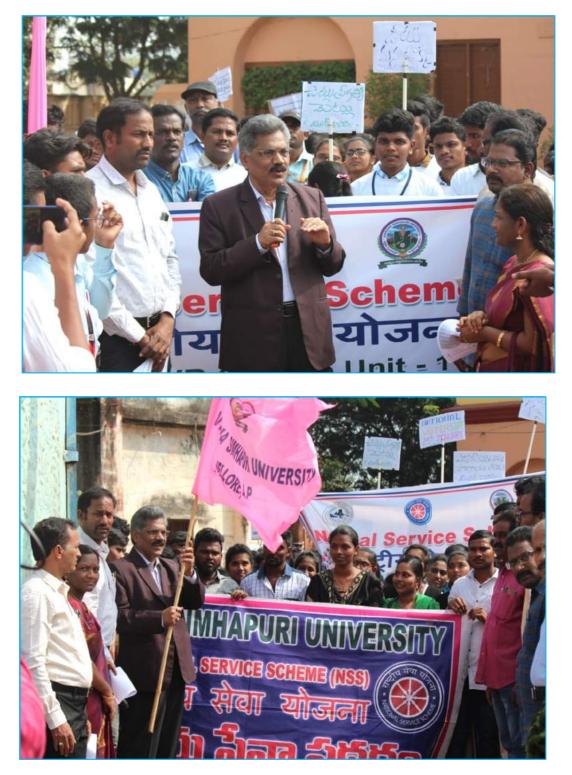

#### **Report One Day Massive cleaning Program**

One day Massive cleaning program was conducted on 25<sup>th</sup> January 2020 in the area located between Market and RTC Bus stand. 263 NSS volunteers from various affiliated colleges working under Vikrama Simhapuri University located in Nellore have participated in cleanliness drive organized by VSU NSS cell under the One Massive Cleaning Program at public places, a flagship program initiated by Ministry of Youth Affairs and Sports, Govt. of India. The program was inaugurated by honorable vice chancellor Prof R. Sudarsana Rao by flagging off. Addressing the massive gathering at VR College Ground, Prof. R. Sudarsana Rao said that cleanliness is Godliness and it is everyone's primary responsibility to keep our city and surroundings clean. He urged all the volunteers to implement the motto in their day to day. A rally was conducted from VR college to RTC bus stand raising the slogans about the swachtha, plantation and against use of plastic bags all the way.

At RTC bus stand, all the NSS Volunteers were divided into 5 teams consisting of 50 NSS volunteers in each team. Each team with 50 NSS volunteers have taken part with great exuberance in cleaning VR Centre area, Market, RTC Bus stand, Rythu Bazar and KVR circle area. Student's wearing face masks and disposable gloves collected the waste and disposed in the Nellore Municipal corporation deputed vehicle. NSS volunteers also requested Regional managing director of RTC, Nellore and market yard chairman shri Yesu Naidu about the issues prevailing in market and RTC bus stand. NSS volunteers were served high tea and good meal at the lunch time. After the lunch, a valedictory session was conducted with respected registrar as chief guest. Respected registrar accloaded all te NSS volunteers for their committed involvement and he requested them to continue to have the concern towards society. Respected Registrar handed over the certificates to all the participants in the end.

Inauguration of the program by Honorable Vice Chancellor of Vikrama Simhapuri University, Prof. R. Sudrasana Rao.

# NSS Volunteers Teams participating in the one day massive cleaning Program (Team-1 & Team-2)