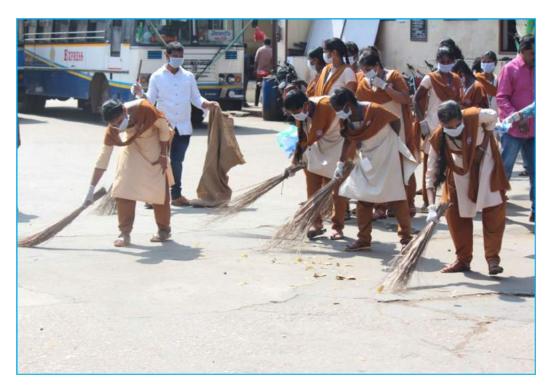

#### **Report One Day Massive cleaning Program**

One day Massive cleaning program was conducted on 25<sup>th</sup> January 2020 in the area located between Market and RTC Bus stand. 263 NSS volunteers from various affiliated colleges working under Vikrama Simhapuri University located in Nellore have participated in cleanliness drive organized by VSU NSS cell under the One Massive Cleaning Program at public places, a flagship program initiated by Ministry of Youth Affairs and Sports, Govt. of India. The program was inaugurated by honorable vice chancellor Prof R. Sudarsana Rao by flagging off. Addressing the massive gathering at VR College Ground, Prof. R. Sudarsana Rao said that cleanliness is Godliness and it is everyone's primary responsibility to keep our city and surroundings clean. He urged all the volunteers to implement the motto in their day to day. A rally was conducted from VR college to RTC bus stand raising the slogans about the swachtha, plantation and against use of plastic bags all the way.

At RTC bus stand, all the NSS Volunteers were divided into 5 teams consisting of 50 NSS volunteers in each team. Each team with 50 NSS volunteers have taken part with great exuberance in cleaning VR Centre area, Market, RTC Bus stand, Rythu Bazar and KVR circle area. Student's wearing face masks and disposable gloves collected the waste and disposed in the Nellore Municipal corporation deputed vehicle. NSS volunteers also requested Regional managing director of RTC, Nellore and market yard chairman shri Yesu Naidu about the issues prevailing in market and RTC bus stand. NSS volunteers were served high tea and good meal at the lunch time. After the lunch, a valedictory session was conducted with respected registrar as chief guest. Respected registrar accloaded all te NSS volunteers for their committed involvement and he requested them to continue to have the concern towards society. Respected Registrar handed over the certificates to all the participants in the end.

# NSS Volunteers Teams participating in the one day massive cleaning Program (Team-1 & Team-2)