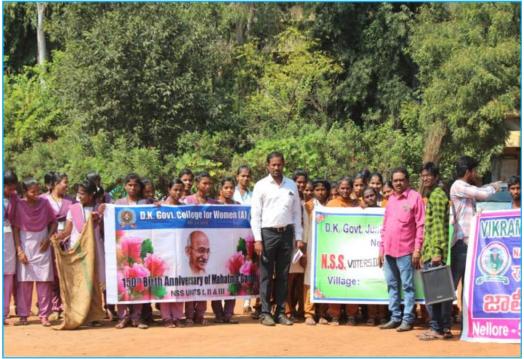

#### CIRCULLAR

VSU NSS Cell organizes One day Massive cleaning program with the support of Ministry of Youth Affairs and Sports, Govt. of India in the area located between Market and RTC Bus stand, Nellore on 25<sup>th</sup> January 2020. Honourable Vice Chancellor of Vikrama Simhapuri University, Prof. R. Sudrasana Rao will be gracing the occasion and inaugurating the program.

#### **Report One Day Massive cleaning Program**

One day Massive cleaning program was conducted on 25<sup>th</sup> January 2020 in the area located between Market and RTC Bus stand. 263 NSS volunteers from various affiliated colleges working under Vikrama Simhapuri University located in Nellore have participated in cleanliness drive organized by VSU NSS cell under the One Massive Cleaning Program at public places, a flagship program initiated by Ministry of Youth Affairs and Sports, Govt. of India. The program was inaugurated by honorable vice chancellor Prof R. Sudarsana Rao by flagging off. Addressing the massive gathering at VR College Ground, Prof. R. Sudarsana Rao said that cleanliness is Godliness and it is everyone's primary responsibility to keep our city and surroundings clean. He urged all the volunteers to implement the motto in their day to day. A rally was conducted from VR college to RTC bus stand raising the slogans about the swachtha, plantation and against use of plastic bags all the way.

Inauguration of the program by Honorable Vice Chancellor of Vikrama Simhapuri University, Prof. R. Sudrasana Rao.