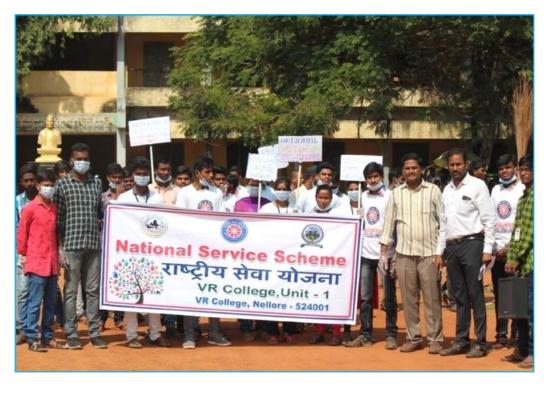

#### **Report One Day Massive cleaning Program**

One day Massive cleaning program was conducted on 25<sup>th</sup> January 2020 in the area located between Market and RTC Bus stand. 263 NSS volunteers from various affiliated colleges working under Vikrama Simhapuri University located in Nellore have participated in cleanliness drive organized by VSU NSS cell under the One Massive Cleaning Program at public places, a flagship program initiated by Ministry of Youth Affairs and Sports, Govt. of India. The program was inaugurated by honorable vice chancellor Prof R. Sudarsana Rao by flagging off. Addressing the massive gathering at VR College Ground, Prof. R. Sudarsana Rao said that cleanliness is Godliness and it is everyone's primary responsibility to keep our city and surroundings clean. He urged all the volunteers to implement the motto in their day to day. A rally was conducted from VR college to RTC bus stand raising the slogans about the swachtha, plantation and against use of plastic bags all the way.

At RTC bus stand, all the NSS Volunteers were divided into 5 teams consisting of 50 NSS volunteers in each team. Each team with 50 NSS volunteers have taken part with great exuberance in cleaning VR Centre area, Market, RTC Bus stand, Rythu Bazar and KVR circle area. Student's wearing face masks and disposable gloves collected the waste and disposed in the Nellore Municipal corporation deputed vehicle. NSS volunteers also requested Regional managing director of RTC, Nellore and market yard chairman shri Yesu Naidu about the issues prevailing in market and RTC bus stand. NSS volunteers were served high tea and good meal at the lunch time. After the lunch, a valedictory session was conducted with respected registrar as chief guest. Respected registrar accloaded all te NSS volunteers for their committed involvement and he requested them to continue to have the concern towards society. Respected Registrar handed over the certificates to all the participants in the end.

### NSS Volunteers of DKW-Degree & Junior College and VSU College cleaning RTC Bus Stand Area

Certificate Distribution by Prof. Ande Prasad, Respected Registrar of Vikrama Simhapuri University

Banner and Certificate templates of the One day massive cleaning Program