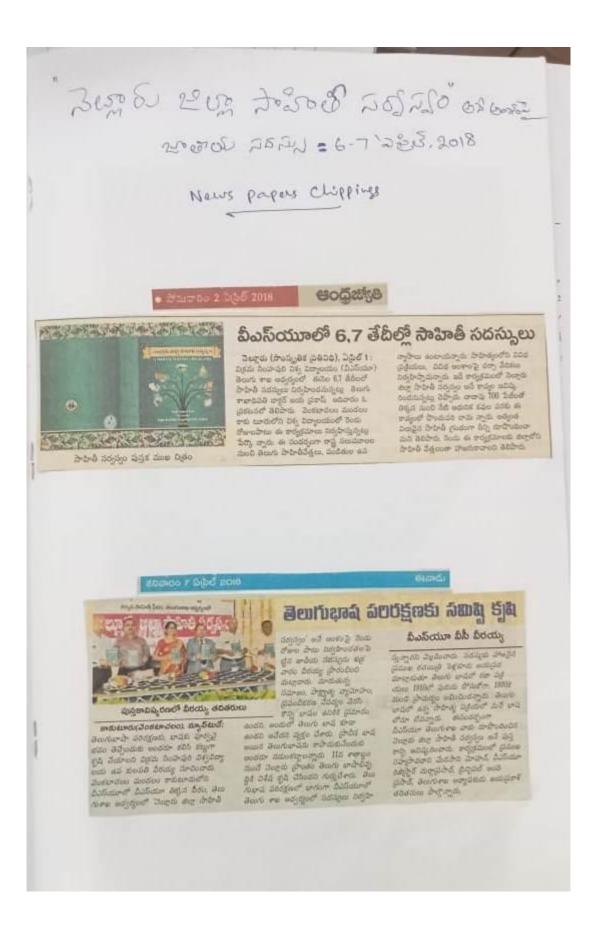

PRINCIPAL

తెలుగుభాషకు షార్వ పైభవం తీసుకురావ డానికి అందరూ సమష్టి కృషి చేయాలని వి క్రమ సింహపరి విశ్వవిద్యాలయం ఉపకులప రి వీరయ్య పిలుషనిచ్చారు. విక్రమ సింహ షరి విశ్వవిద్యాలయంలో వీఎస్యూ తిక్కన పీరం, తెలుగుశాఖ వారు నెల్లారు జిల్లా సా హితీ సర్వన్యం అనే అంశంపై రెండు రోజుల పాటు జాతీయ సదస్సు ఏర్పాటు చేశారు. మొ దటి రోజైన శుక్రవారం ప్రారంభ కార్య క్రమం లో పాల్గొని వీసీ వీరయ్య మాట్లాడారు. మారు తున్న ప్రపంచీకరణ నేపథ్యంలో కొన్ని భాషల ఉనికికి ప్రమాదం ఏర్పడిందన్నారు. ఈ ప్రభా వం తెలుగుభాషపై కూడా ఉందన్నారు. అందు వల్ల ప్రాచీనభాష అయన తెలుగును పరిరక్తిం

చుకోవడానికి అందరూ సమష్టిగా కృషి చేయాల్సిన సమయం అసన్న మైందన్నారు. తెలుగబాషా సేవకు నెల్లారు ఎంతో కృషి చేసిందని వీరయ్య అన్నారు. 11వ శతాబ్దం నుంచే నెల్తారు ప్రాంతం రెలుగు బాపాలివృద్ధి విశేష కృషి చేసిందని గుర్తు చేశారు. అందరూ కృష రేస్తే రెలుగుభాషకు హర్య వైభవం రీసుకురావచ్చని కెప్పారు. అందులో బాగంగానే తమ విశ్వవిద్యాలయంలో తరచుగా తెలుగుశాఖ అందులో హాగంగాన రమ క్వాటా క్రియో ప్రద్యాయ ఏర్పాటు చేస్తున్నటు మాహన, విఎనయా రజిపింది ఆర్మి వారు తెలుగుభాష పరిరక్షణ కోసం సదమ్నలు ఏర్పాటు చేస్తున్నటు సాదరావు, రెలుగుశాఖ అర్మక్రమ్ ఆర్మి వీరయ్య వెల్లడించారు. సరస్పుకు హాజరైన ప్రముఖ రచయిలి పెళ కూరు జయప్రద మాట్లాడుతూ తెలుగుభాషలో ఉన్న సాహిత్య ప్రక్రి యలు మరే భాషలోనూ లేవస్నారు. తెలుగు భాషలో కథ ప్రక్రియ 1910 పట్టిందని, 1930క కథకు మంచి ప్రాచుర్యం లభించిందన్నారు.

1968లో సాహిత్యానికి దినపత్రికలు ఎంతో ప్రాధాన్యతనిరా యని తద్వారా స్వాతంత్ర్య సమరానికి మాతన శక్తివి ఇ చ్చాయన్నారు. ఈ సందర్భంగా వీఎస్యూ రెలుగుశా ు వారు రూపాందించిన నెల్లారు జిల్లా సాహరీ నర్వన్యం ఆనే షస్తకాన్ని ఆచిష్కరించారు. ఈ కార్యక్రమంలో నహబ్రావరాని మేదసాని మోహన్, వీఎస్యూ రిజిప్రారు దుర్మా ప్ర యద్రహాష్ వీఎస్యూ డ్రిపిప్రాల్ అంద్రెష్టసాద్ తదితరులు పాల్ ನ್ನಾರು

NVVVP

పస్తకాన్ని ఆవిష్కరిస్తున్న ఉపకులపతి వీరయ్య, తదితరులు

22

పీఎస్యూలో సాహితీ సర్వస్యం జాతీయ సదస్సు

రాహితీ సర్వస్తుం అనే గ్రంథాన్ని ఆరిష్కలన్నుక్న ఉపకులపతి అదార్య వీరయ్య రిజిస్ట్రీర్ దుర్యాప్రసాద్**గా**పురు

న్యూస్) : చిక్రమ సింహాపరి విశ్వవిద్యాలయం జెలుగుశాఖ ఆధ్వర్యంలో నెల్లూరు జిల్లా సాహితీ సర్వస్వం అనే అంశంపై 2 రోజులపాటు సాహితీ సర్వస్వం అనే అంశంపై 2 రోజులపాటు

ఆంద్రప్రభ

నెల్లూరు (దరామిట్ట), ఏపిల్ 8, (ప్రభ జరిగే జాతీయ సదస్సును శుక్రవారం

విశ్వవిద్యాలయ ఉపకులపతి ఆచార్య వి.బీర య్య, రిజిస్రార్ట్ ఎ.దుర్గాపసాద్రావులు ఆనిష్క రించారు. ఈ సందర్భంగా వారు మాట్లాడుతూ తిక్కన మహాకవి మొదలకుని ఇప్పటి కవుల వరకు విస్తరించిన వందలాది తెలుగు కవుల రచనా విశేషాలు ఈ గ్రంథంలో పొందు పర చదం జరిగిందన్నారు. ఆరాగే ఒక జిల్లాసాహ త్య చరిత ఒక గ్రంథంగా రావడం మొదటిసారని అన్నారు. ఇక రాబోయే ఇలాంటి గ్రంథాలకు వూర్గదర్శకంగా ఉండగలదని తెలిపారు. అనంతరం ప్రముఖ రచయితి డాగి పెళ్ళకూరు జయప్రధ మాట్లాడుతూ సహ ప్రావధాని వేందసానిమోహన్, నెల్లారుజిల్లా సాహితీ ప్రముఖుల గురించి ఆమె ప్రసంగిం చారు. ఈ కార్యకమంలో తెలుగుశాఖ ఆచార్య ఎస్. జయప్రకాష్, ద్రీన్సిల్ డాగిఆండె ప్రసాద్, దాగి రాజారామ్, డాగివిమల, డాగి లక్ష్మీనారా యన్ రెడ్డి దా 11 వెంకటేశ్వర్ను దా 11 కాళిదాను పురు షోత్రం, అల్లు భాస్కర్ రెడ్డి మొదలైన సాహితీ వేత్తలు పాల్గొన్నారు.