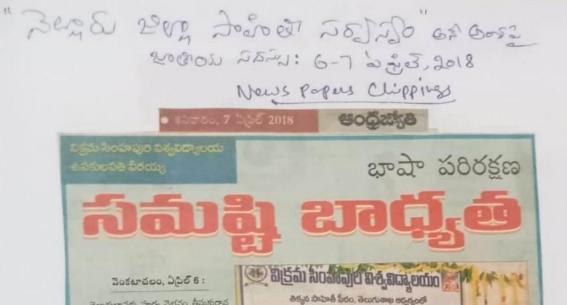

PRINCIPAL

తెలుగుభాషకు షార్వ పైభవం తీసుకురావ డానికి అందరూ సమష్టి కృషి చేయాలని వి క్రమ సింహపరి విశ్వవిద్యాలయం ఉపకులప రి వీరయ్య పిలుషనిచ్చారు. విక్రమ సింహ షరి విశ్వవిద్యాలయంలో వీఎస్యూ తిక్కన పీరం, తెలుగుశాఖ వారు నెల్లారు జిల్లా సా హితీ సర్వన్యం అనే అంశంపై రెండు రోజుల పాటు జాతీయ సదస్సు ఏర్పాటు చేశారు. మొ దటి రోజైన శుక్రవారం ప్రారంభ కార్య క్రమం లో పాల్గొని వీసీ వీరయ్య మాట్లాడారు. మారు తున్న ప్రపంచీకరణ నేపథ్యంలో కొన్ని భాషల ఉనికికి ప్రమాదం ఏర్పడిందన్నారు. ఈ ప్రభా వం తెలుగుభాషపై కూడా ఉందన్నారు. అందు వల్ల ప్రాచీనభాష అయన తెలుగును పరిరక్తిం

చుకోవడానికి అందరూ సమష్టిగా కృషి చేయాల్సిన సమయం అసన్న మైందన్నారు. తెలుగబాషా సేవకు నెల్లారు ఎంతో కృషి చేసిందని వీరయ్య అన్నారు. 11వ శతాబ్దం నుంచే నెల్తారు ప్రాంతం రెలుగు బాపాలివృద్ధి విశేష కృషి చేసిందని గుర్తు చేశారు. అందరూ కృష రేస్తే రెలుగుభాషకు హర్య వైభవం రీసుకురావచ్చని కెప్పారు. అందులో బాగంగానే తమ విశ్వవిద్యాలయంలో తరచుగా తెలుగుశాఖ అందులో హాగంగాన రమ క్వాటా క్రియో ప్రద్యాయ ఏర్పాటు చేస్తున్నటు మాహన, విఎనయా రజిపింది ఆర్మి వారు తెలుగుభాష పరిరక్షణ కోసం సదమ్నలు ఏర్పాటు చేస్తున్నటు సాదరావు, రెలుగుశాఖ అర్మక్రమ్ ఆర్మి వీరయ్య వెల్లడించారు. సరస్పుకు హాజరైన ప్రముఖ రచయిలి పెళ కూరు జయప్రద మాట్లాడుతూ తెలుగుభాషలో ఉన్న సాహిత్య ప్రక్రి యలు మరే భాషలోనూ లేవస్నారు. తెలుగు భాషలో కథ ప్రక్రియ 1910 పట్టిందని, 1930క కథకు మంచి ప్రాచుర్యం లభించిందన్నారు.